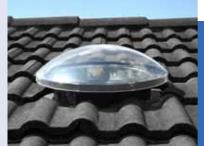

#### **SupaVent**

## High efficiency natural roof ventilation

# Features

- UV stable polymer Unique blade design and stainless

235km/hr

- 15 year warranty
- Tested to withstand wind speeds of

## Benefits

- Effective ventilation even in light winds
- Suitable for coastal areas
- Streamline design for modern roof profiles
- Worry free operation
- Easy to install on tiled roofs