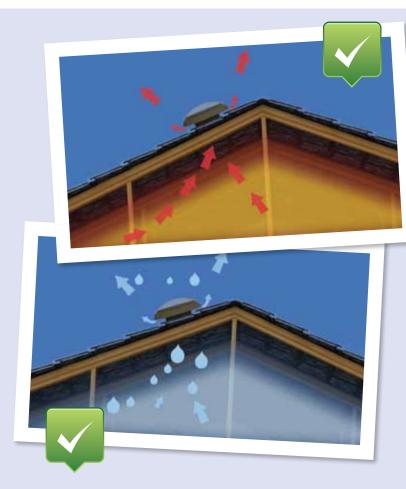

#### Temperature control

Heat builds up in your roof space in summer, at times reaching 70°C. Edmonds roof ventilation removes the heat replacing it with cooler ambient air. This helps your insulation work more effectively and reduces the load on your air conditioning, particularly where there is ducting in the attic space.

#### Moisture control

Moisture in your home can be a destructive force, causing wood rot and encouraging mould and mildew, which can trigger asthma and allergies. Edmonds roof and sub-floor ventilators expel moist air helping to protect the integrity of your home and the health of your family.