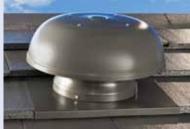

#### Maestro

## Powered roof ventilation

# Maximum flow rate 430m³/hr

- High efficiency motor with thermostat control

  - Solar powered model available

  - 5 year warranty (1 year powerpack)

#### Benefits

- Effective ventilation in all climates
- Great for large roof spaces
- Low running costs
- Quiet operation
- Compliments most roof colours