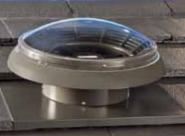

#### **SupaVent**

## High efficiency natural roof ventilation

# Features

- UV stable polymer Unique blade design and stainless

235km/hr

- 15 year warranty
- Tested to withstand wind speeds of

## Benefits

- Effective ventilation even in light winds
- Suitable for coastal areas
- Streamline design for modern roof profiles
- Worry free operation
- Easy to install on tiled roofs