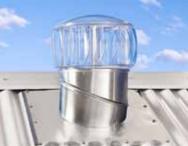

## WindMaster

#### Economical natural roof ventilation

# Features

- Aluminium for longer life Replaceable bearings
- 25 Colours
- 15 year warranty
- Tested to withstand wind speeds of 240km/hr

#### Benefits

- Costs nothing to run
- Colour to compliment almost every roof
- Worry free operation
- Ideal for metal roofs