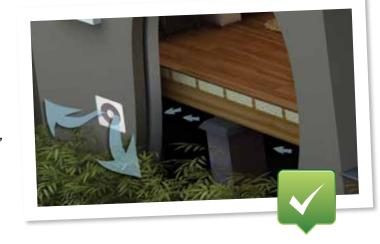

#### **SUB-FLOOR VENTILATION**

A damp sub-floor can be the perfect area for mould growth which can cause stale and musty odours to permeate into living areas. It can also lead to rot and provide an environment that encourages termite activity, threatening the structure of your home. Edmonds ecoFAN's high flow rate exhausts damp air from your subfloor helping to protect your family and your home.