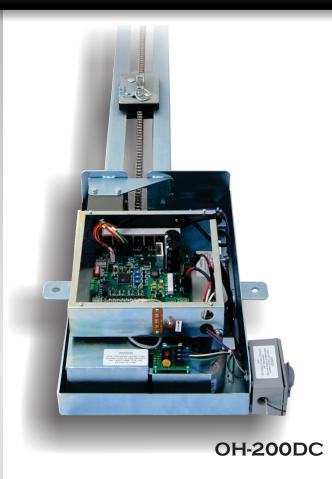

## OVERHEAD 200DC

## **SPECIFICATIONS**

2016 UL 325, UL 991 & CAN/CSA C22.2 #247

Full **Five** year Warranty

24 VDC Brushless Motor 1/2 HP

Continuous Duty Cycle

**Power Source Options:** 

120/220 VAC Single Phase

Gear Box 40:1

Cover is rotationally molded, indestructible

Dimensions: W: 13"- L: 144"- H: 8"

Gates up to 22 Feet & 800 Lbs

Operator weight 110 Lbs

Integrated Batterry Backup, up to 100 cycles

Two 7Ah Batteries 12VDC

Van Nuys, CA