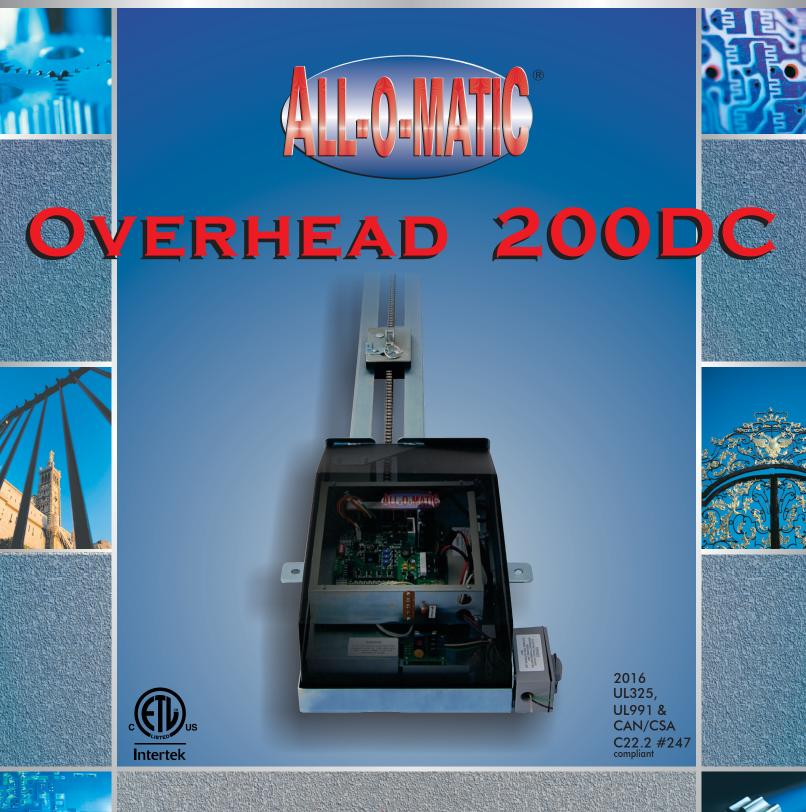

## OVERHEAD 200DC

## **SPECIFICATIONS**

2016 UL 325, UL 991 & CAN/CSA C22.2 #247

Full **Five** year Warranty

24 VDC Brushless Motor 1/2 HP

Continuous Duty Cycle

**Power Source Options:** 

120/220 VAC Single Phase

Gear Box 40:1

Cover is rotationally molded, indestructible

Dimensions: W: 13"- L: 144"- H: 8"

Gates up to 22 Feet & 800 Lbs

Operator weight 110 Lbs

Integrated Batterry Backup, up to 100 cycles

Two 7Ah Batteries 12VDC

Van Nuys, CA