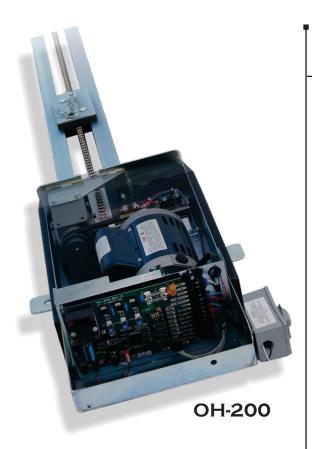

## OVERHEAD 200AC

2016 UL325, UL991 & CAN/CSA C22.2 #247

5 YEAR WARRANTY Model OH 200AC

## OVERHEAD 200AC

## **SPECIFICATIONS**

2016 UL 325 & UL 991 CAN/CSA C22.2 #247

**ETL Listed** US/Canada Compliant

Full Five year Warranty

Motor 1/2 HP

Gear Box 40:1

Cover is rotationally molded, indestructible

Dimensions: W: 13"- L: 144"- H: 8"

Gates width 20 feet

Gates up to 800 Lbs

Operator weight 100 Lbs

Van Nuys, CA

INDEPENDENT DEALER OR DISTRIBUTOR