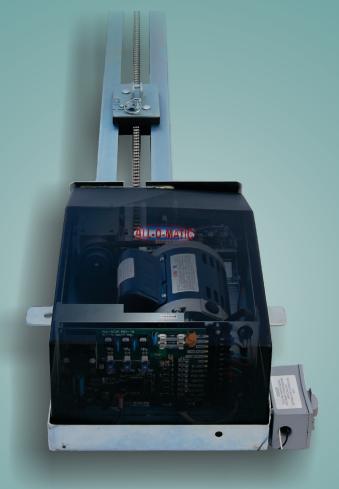

## OVERHEAD 200AC

2016 UL325, UL991 & CAN/CSA C22.2 #247

5 YEAR WARRANTY Model OH 200AC

## OVERHEAD 200AC

## **SPECIFICATIONS**

2016 UL 325 & UL 991 CAN/CSA C22.2 #247

**ETL Listed** US/Canada Compliant

Full Five year Warranty

Motor 1/2 HP

Gear Box 40:1

Cover is rotationally molded, indestructible

Dimensions: W: 13"- L: 144"- H: 8"

Gates width 20 feet

Gates up to 800 Lbs

Operator weight 100 Lbs

Van Nuys, CA

INDEPENDENT DEALER OR DISTRIBUTOR