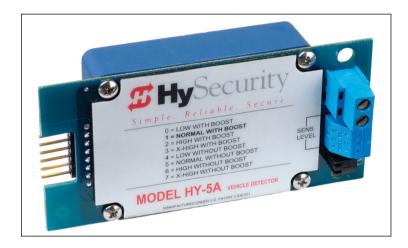

## HY-5A Vehicle Detector

Another HySecurity Innovation

## The HY-5A mini-detector is made exclusively for HySecurity's intelligent Smart Touch and Smart DC Controller

**boards.** Direct communication to the micro-controller makes for easy, trouble-free configuration and allows extensive system diagnostics and recording of all loop fault conditions. This industry leading vehicle detector easily plugs into the control board and requires only minor sensitivity adjustment during initial setup.

## Simple, plug and play installation

- Compact design, 1-3/4" x 3-1/4" (4.5 cm x 8.3 cm)
- Smart Touch technology automatically tunes each detector to its own frequency making cross talk between loops impossible
- Direct microprocessor communication
- Controller memorizes the vacant loop frequency allowing the HY-5A to detect vehicle on power up
- Small size, easy plug-in connection, and super low energy draw (<5mA)</li>
- Displays exact loop frequency to the last digit making it easy to determine loop frequency stability
- Can use multiple HY-5A detectors and box detectors on a single operator
- Control board offers four HY-5A sockets for free exit, inside obstruction, outside obstruction, and center loop function