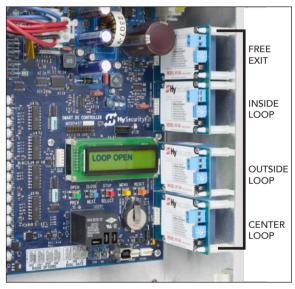

## Simple, plug and play installation

- Compact design, 1-3/4" x 3-1/4" (4.5 cm x 8.3 cm)
- Smart Touch technology automatically tunes each detector to its own frequency making cross talk between loops impossible
- Direct microprocessor communication
- Controller memorizes the vacant loop frequency allowing the HY-5A to detect vehicle on power up
- Small size, easy plug-in connection, and super low energy draw (<5mA)</li>
- Displays exact loop frequency to the last digit making it easy to determine loop frequency stability
- Can use multiple HY-5A detectors and box detectors on a single operator
- Control board offers four HY-5A sockets for free exit, inside obstruction, outside obstruction, and center loop function