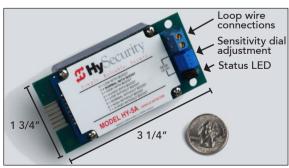

## Simple, plug and play installation

- Compact design, 1-3/4" x 3-1/4" (4.5 cm x 8.3 cm)
- Smart Touch technology automatically tunes each detector to its own frequency making cross talk between loops impossible
- Direct microprocessor communication
- Controller memorizes the vacant loop frequency allowing the HY-5A to detect vehicle on power up
- Small size, easy plug-in connection, and super low energy draw (<5mA)</li>
- Displays exact loop frequency to the last digit making it easy to determine loop frequency stability
- Can use multiple HY-5A detectors and box detectors on a single operator
- Control board offers four HY-5A sockets for free exit, inside obstruction, outside obstruction, and center loop function