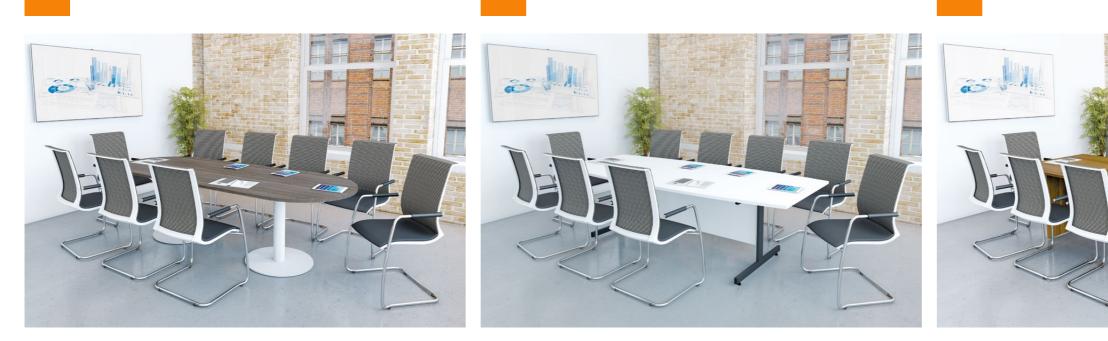

The boardroom table is the focal point in any office environment.

SIRIUS 'I' FRAME LEG

QUDOS 'I' FRAME LEG

CIRCULAR PILLAR BASE

## EFFEX R8 'I' FRAME LEG

ARROW HEAD BASE

PANEL END

#### TABLE SHAPES

Square Meeting Table 600-1600 Deep 600-1600 Width

Double 'D' End Boardroom Table 900-1200 Deep 1800-3600 Width

**Offizone** The Fairways, 137 Higher Hillgate, Stockport, SK1 3HR Tel: 0161 480 2010