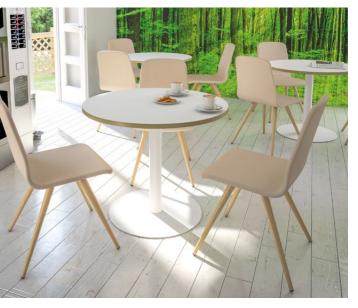

## **MEETING & BREAKOUT**

From Boardroom to Meeting & Breakout, choose from 7 underframe options in various trim finishes.

Breakout tables can be combined with soft seating to create relaxed working and touch down areas.

# ESCAPE TABLES

Escape Benches are a versatile range of breakout furniture. From Panel End dining height to Hoop Leg poseur height there is a wide range of sizes to suit your breakout area.