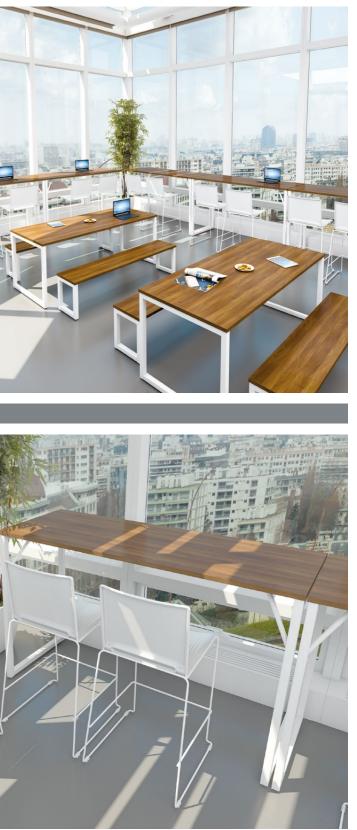

# ESCAPE TABLES

Escape Benches are a versatile range of breakout furniture. From Panel End dining height to Hoop Leg poseur height there is a wide range of sizes to suit your breakout area.

## **MEETING & BREAKOUT**

From Boardroom to Meeting & Breakout, choose from 7 underframe options in various trim finishes.

Breakout tables can be combined with soft seating to create relaxed working and touch down areas.