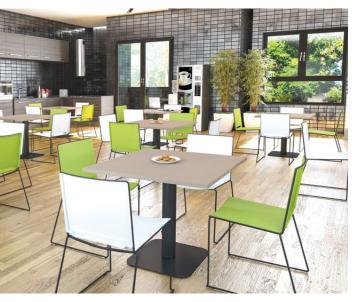

## **MEETING & BREAKOUT**

From Boardroom to Meeting & Breakout, choose from 7 underframe options in various trim finishes.

Breakout tables can be combined with soft seating to create relaxed working and touch down areas.

# ESCAPE TABLES

Escape Benches are a versatile range of breakout furniture. From Panel End dining height to Hoop Leg poseur height there is a wide range of sizes to suit your breakout area.