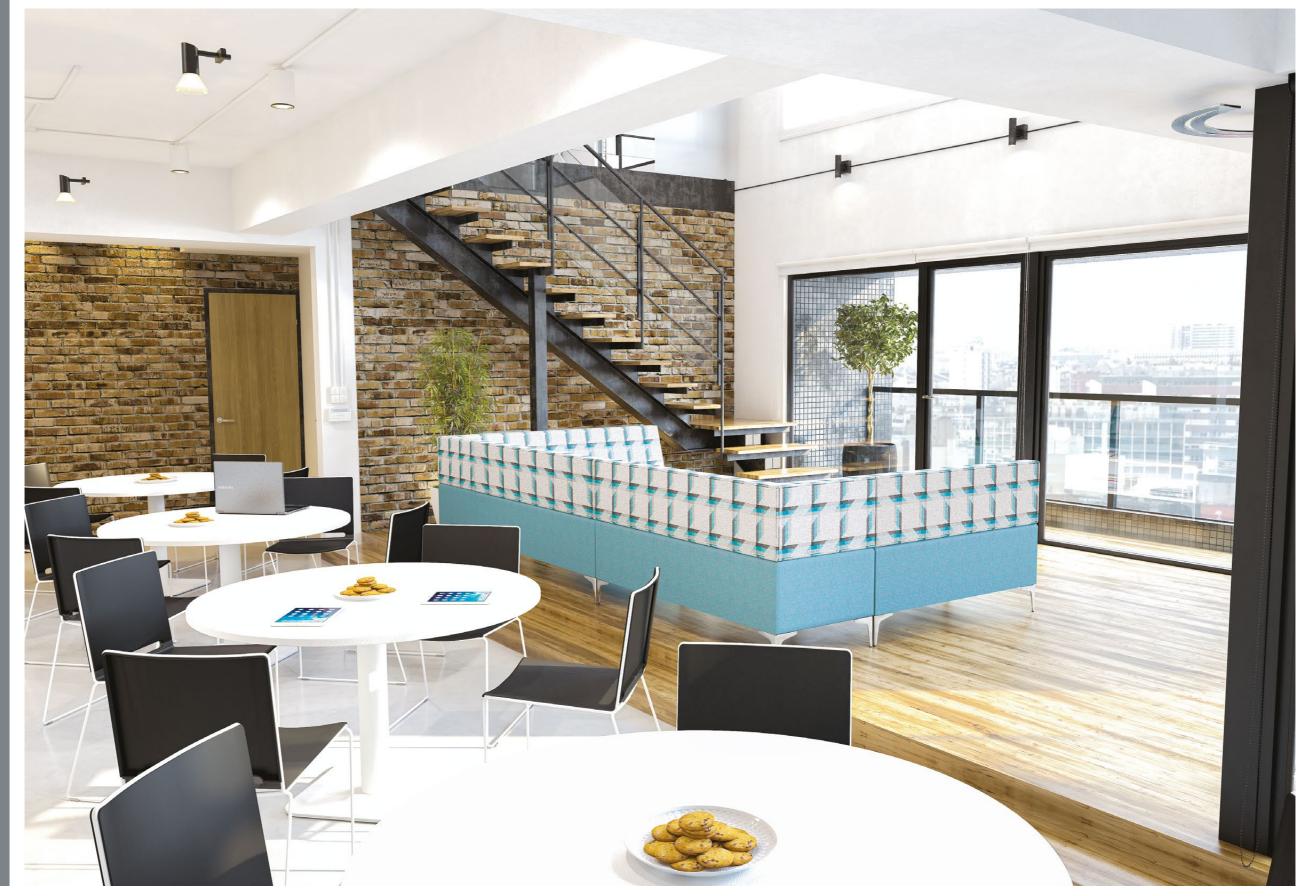

## **MEETING & BREAKOUT**

From Boardroom to Meeting & Breakout, choose from 7 underframe options in various trim finishes.

Breakout tables can be combined with soft seating to create relaxed working and touch down areas.

Form sofas from the Fresh Collection are available in various shapes and sizes and can be configured to suit your requirements.

# ESCAPE TABLES

Escape Benches are a versatile range of breakout furniture. From Panel End dining height to Hoop Leg poseur height there is a wide range of sizes to suit your breakout area.