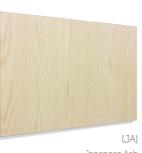

#### **BOARD FINISHES**

All products are manufactured using 18 & 25mm thick Melamine Faced Chipboard (MFC) sourced from across the world for optimum quality. An impressive Selection of 17 board finishes and 21 backboard finishes are available.

(LO)

(VO)

(S)

Silver

Verade Oak

Light Oak

Calva Oak

(SO)

(ST)

Slate

Stone Oak

(CM)

Canadian Maple

(BL) Black