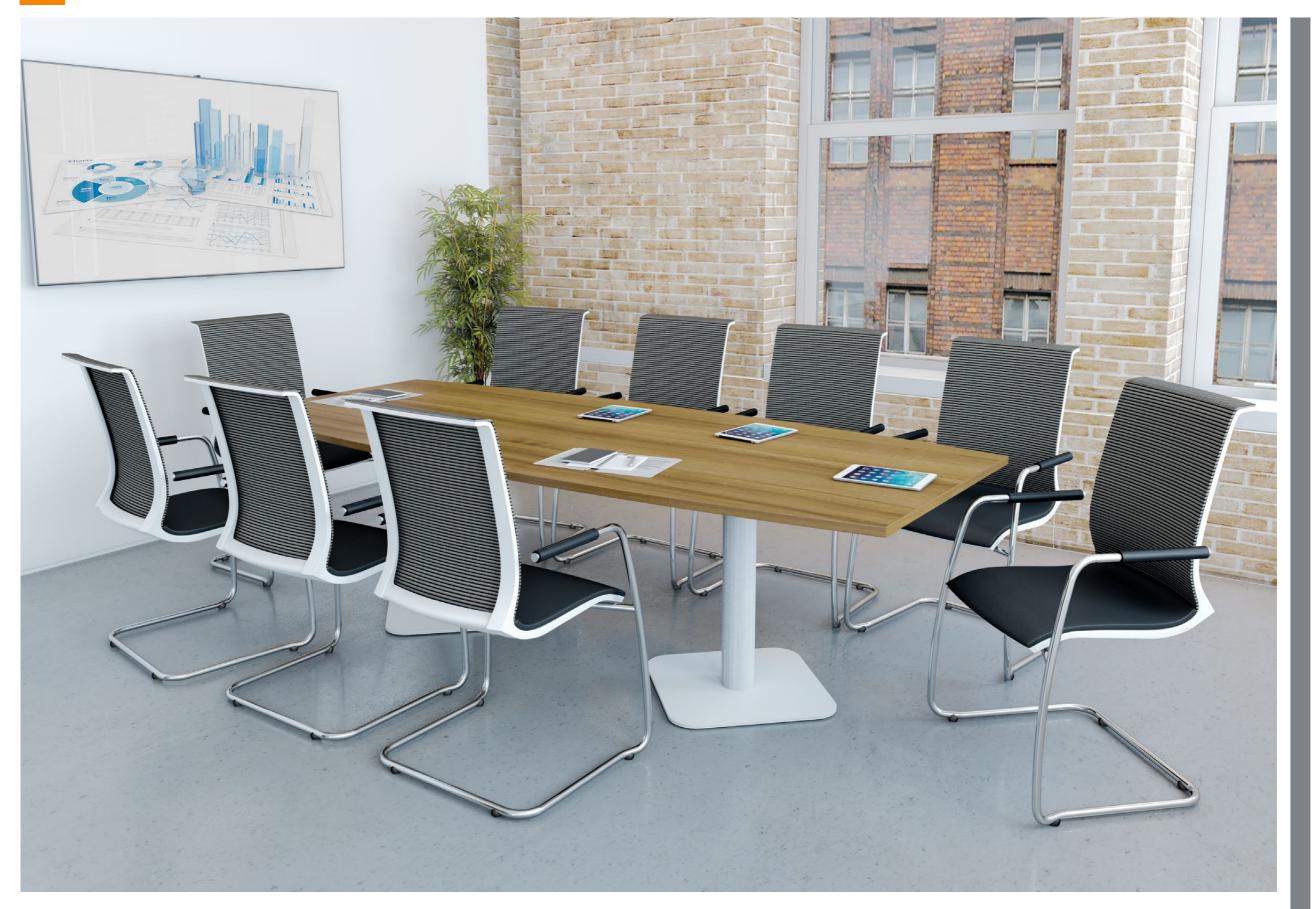

The boardroom table is the focal point in any office environment.

SIRIUS 'I' FRAME LEG

QUDOS 'I' FRAME LEG

CIRCULAR PILLAR BASE

Colours storage is available with a choice of 17 board finishes for fascias and doors.

All desking, storage  $\vartheta$  pedestal tops are finished with 2mm PVC heavy duty edging tape.

Rectangular Boardroom Table