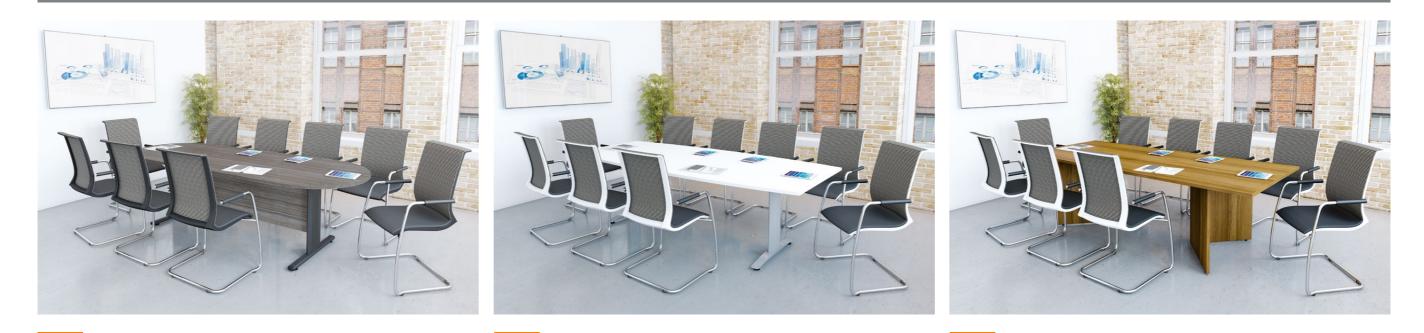

#### **BOARD FINISHES**

All products are manufactured using 18 & 25mm thick Melamine Faced Chipboard (MFC) sourced from across the world for optimum quality. An impressive Selection of 17 board finishes and 21 backboard finishes are available.

### **TRIM FINISHES**

Silver RAL 9006

Grey RAL 7012

All metalwork is epoxy powder coated with a choice of up to 5 finishes as standard.

White RAL 9016