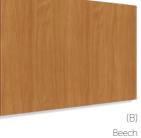

#### **BOARD FINISHES**

All products are manufactured using 18 & 25mm thick Melamine Faced Chipboard (MFC) sourced from across the world for optimum quality. An impressive Selection of 17 board finishes and 21 backboard finishes are available.

(ST)

Slate

Stone Oak

(CM)

Canadian Maple

(BL) Black