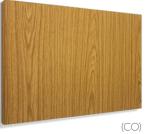

#### **BOARD FINISHES**

All products are manufactured using 18 & 25mm thick Melamine Faced Chipboard (MFC) sourced from across the world for optimum quality. An impressive Selection of 17 board finishes and 21 backboard finishes are available.

(LO)

(VO)

(S)

Silver

Verade Oak

Light Oak

Calva Oak

(SO)

(ST)

Slate

Stone Oak

(CM)

Canadian Maple

(BL) Black