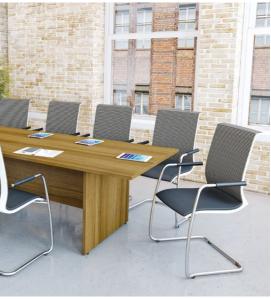

The boardroom table is the focal point in any office environment.

SIRIUS 'I' FRAME LEG

QUDOS 'I' FRAME LEG

CIRCULAR PILLAR BASE

Colours storage is available with a choice of 17 board finishes for fascias and doors.

All desking, storage  $\vartheta$  pedestal tops are finished with 2mm PVC heavy duty edging tape.

Rectangular Boardroom Table