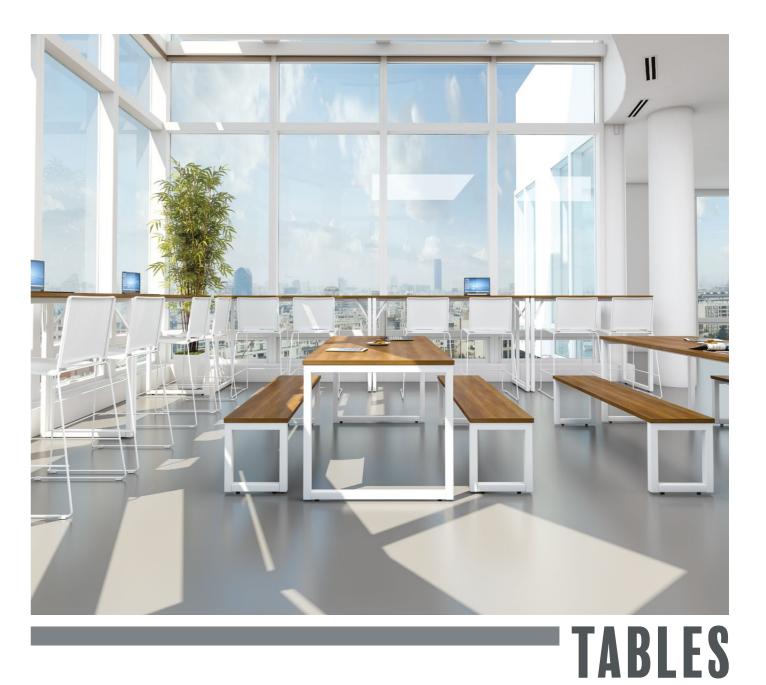

# offizone<sup>m</sup>

TABLES

Tables are an essential part of any office, boardroom or breakout area. Our table range offering is sure to cover any requirements you may have. With a choice of 7 under frames, in various trim finishes and our 17 MFC board colours.

## **MEETING & BREAKOUT**

From Boardroom to Meeting & Breakout, choose from 7 underframe options in various trim finishes.

Breakout tables can be combined with soft seating to create relaxed working and touch down areas.

# ESCAPE TABLES

Escape Benches are a versatile range of breakout furniture. From Panel End dining height to Hoop Leg poseur height there is a wide range of sizes to suit your breakout area.