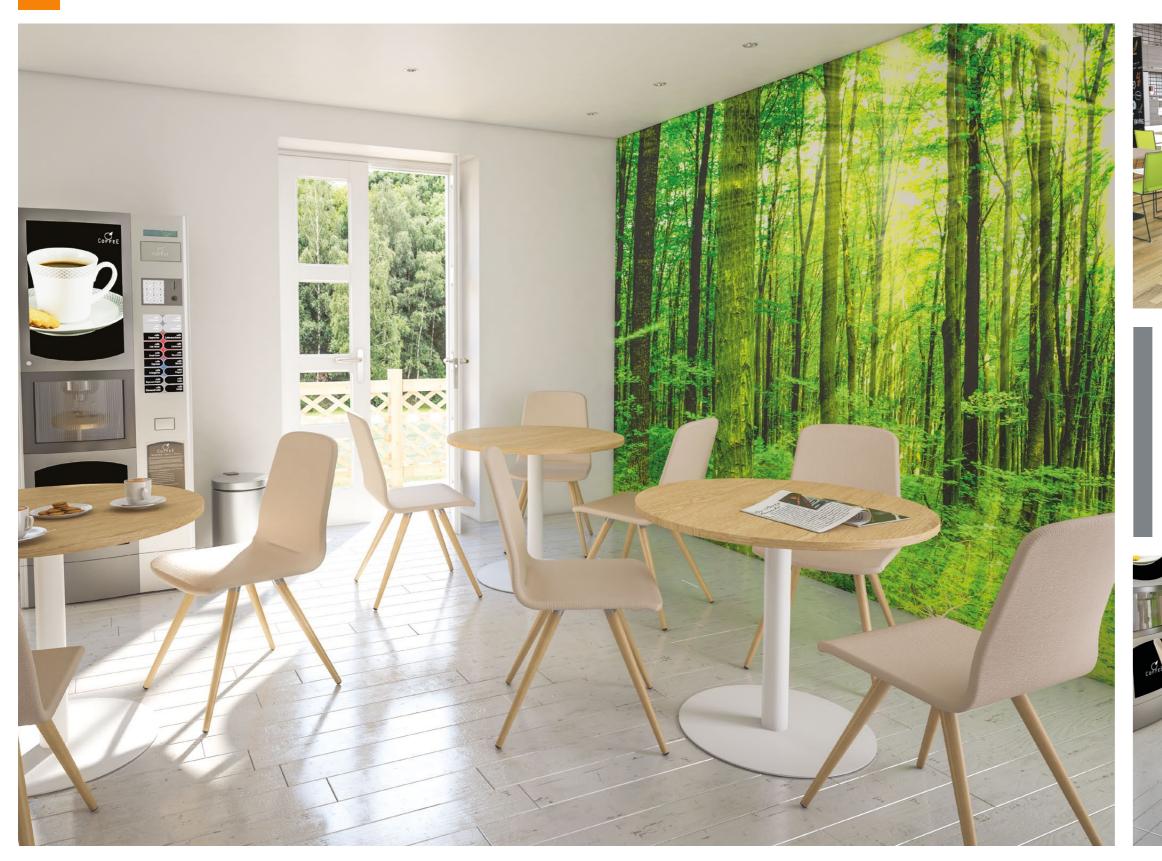

## **MEETING & BREAKOUT**

From Boardroom to Meeting & Breakout, choose from 7 underframe options in various trim finishes.

Breakout tables can be combined with soft seating to create relaxed working and touch down areas.

# ESCAPE TABLES

Escape Benches are a versatile range of breakout furniture. From Panel End dining height to Hoop Leg poseur height there is a wide range of sizes to suit your breakout area.