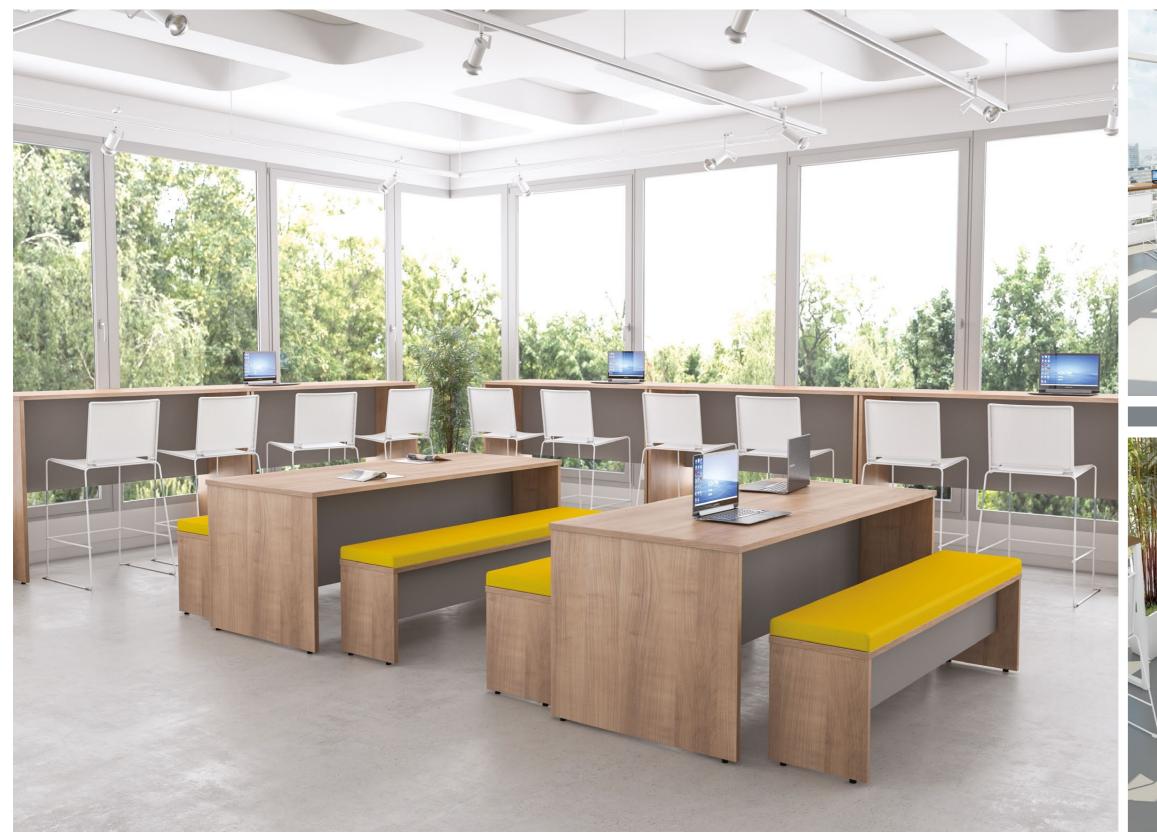

# ESCAPE TABLES

Escape Benches are a versatile range of breakout furniture. From Panel End dining height to Hoop Leg poseur height there is a wide range of sizes to suit your breakout area.

## **MEETING & BREAKOUT**

From Boardroom to Meeting & Breakout, choose from 7 underframe options in various trim finishes.

Breakout tables can be combined with soft seating to create relaxed working and touch down areas.