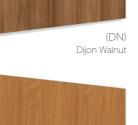

#### **BOARD FINISHES**

All products are manufactured using 18 & 25mm thick Melamine Faced Chipboard (MFC) sourced from across the world for optimum quality. An impressive Selection of 17 board finishes and 21 backboard finishes are available.

900-1200 Deep

1800-3600 Width

Qudos Graphite Grey RAL 7024

Boat Shaped Boardroom Table

900-1200 Deep

1800-3600 Width

(N)

Walnut