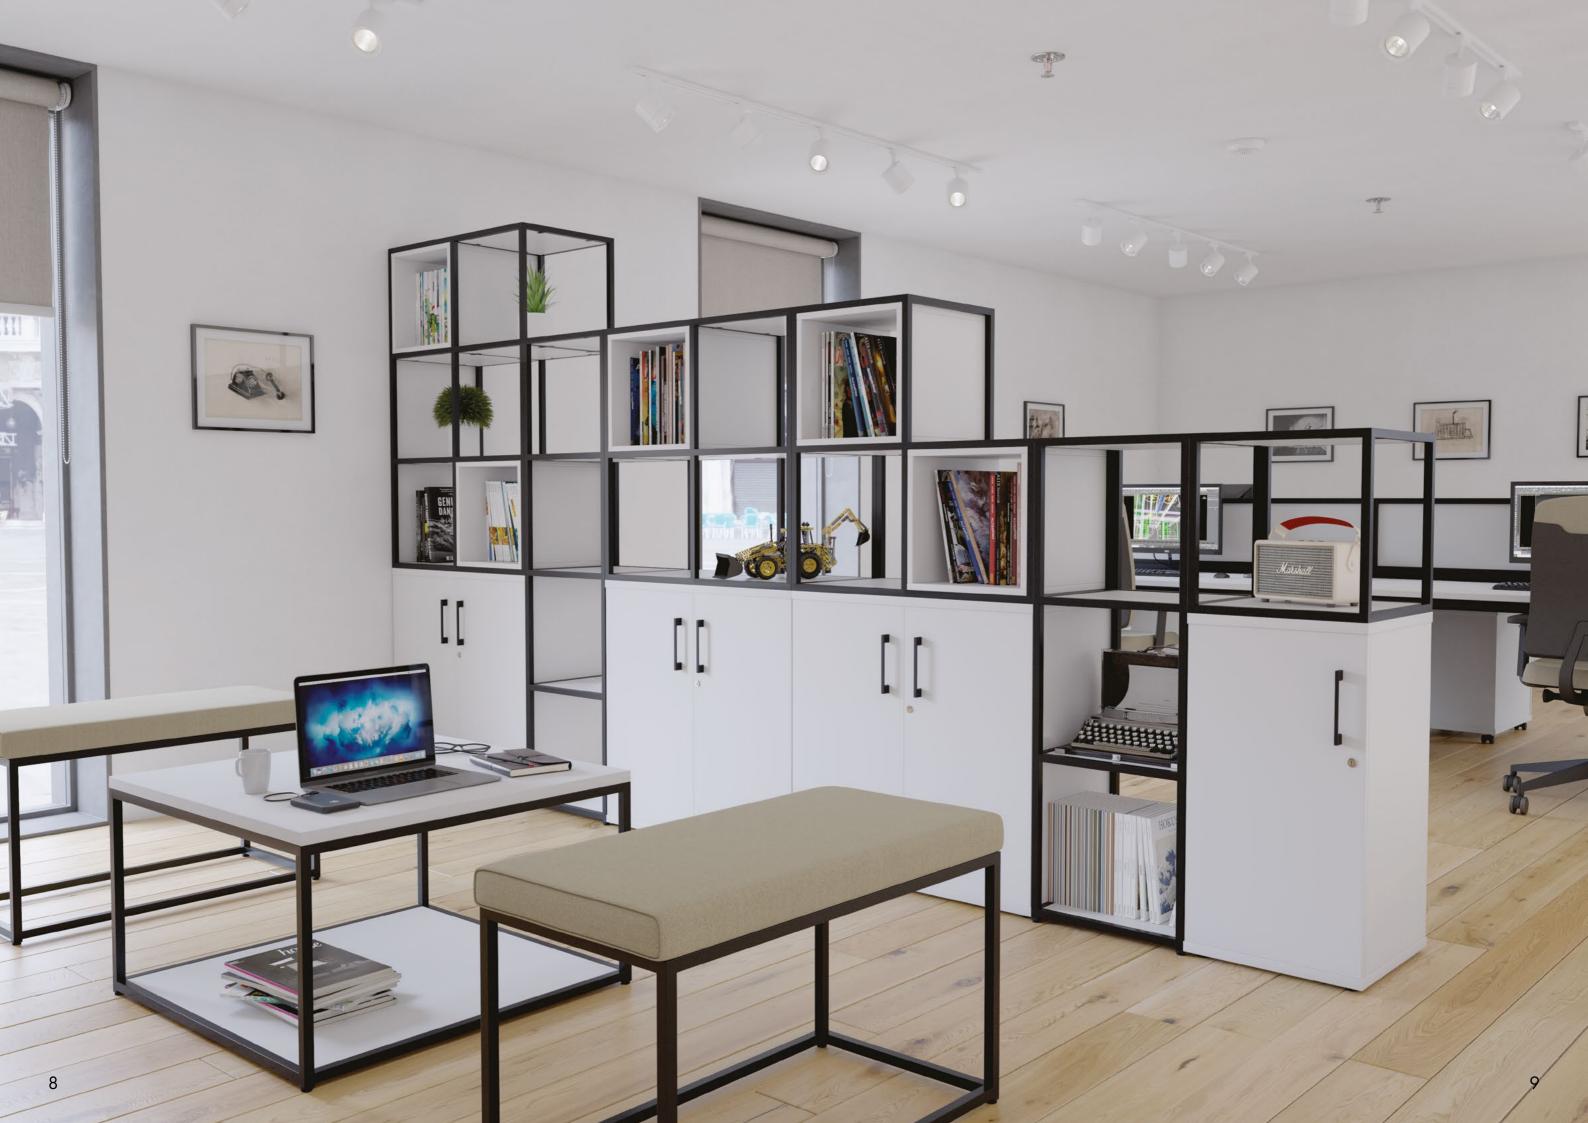

Matrix, a system to create divided spaces whilst maintaining an open plan feel.

More than just storage..

This flexible range can act as a room divider or just a simple storage solution with a range of accessories to customise or incorporate biophilic design into an area without compromising on functionality.

But Matrix doesn't stop there...

Matrix has a range of tables for a multitude of applications. From breakout tables, flexible meeting spaces, coffee tables & much more.

To complete the range, complementing seating can be paired or used in its own right giving a stylish industrial appearance.

The combinations are endless!