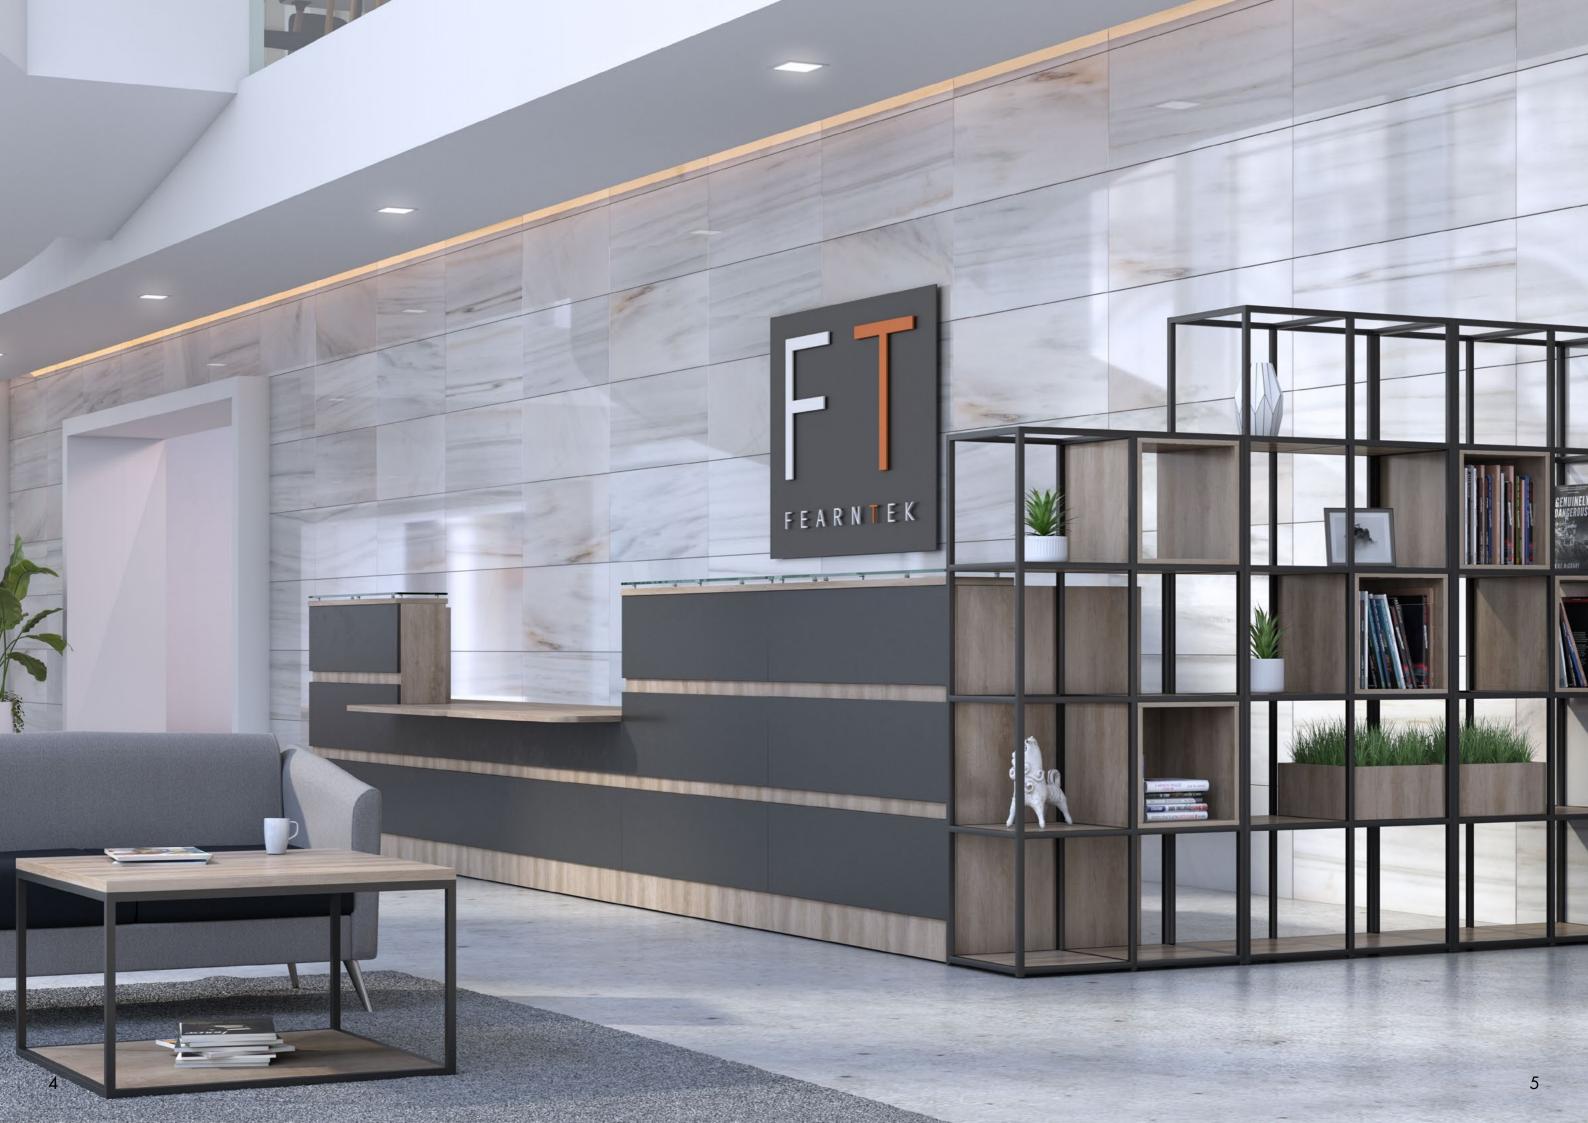

Matrix, a system to create divided spaces whilst maintaining an open plan feel.

More than just storage..

This flexible range can act as a room divider or just a simple storage solution with a range of accessories to customise or incorporate biophilic design into an area without compromising on functionality.

The combinations are endless!