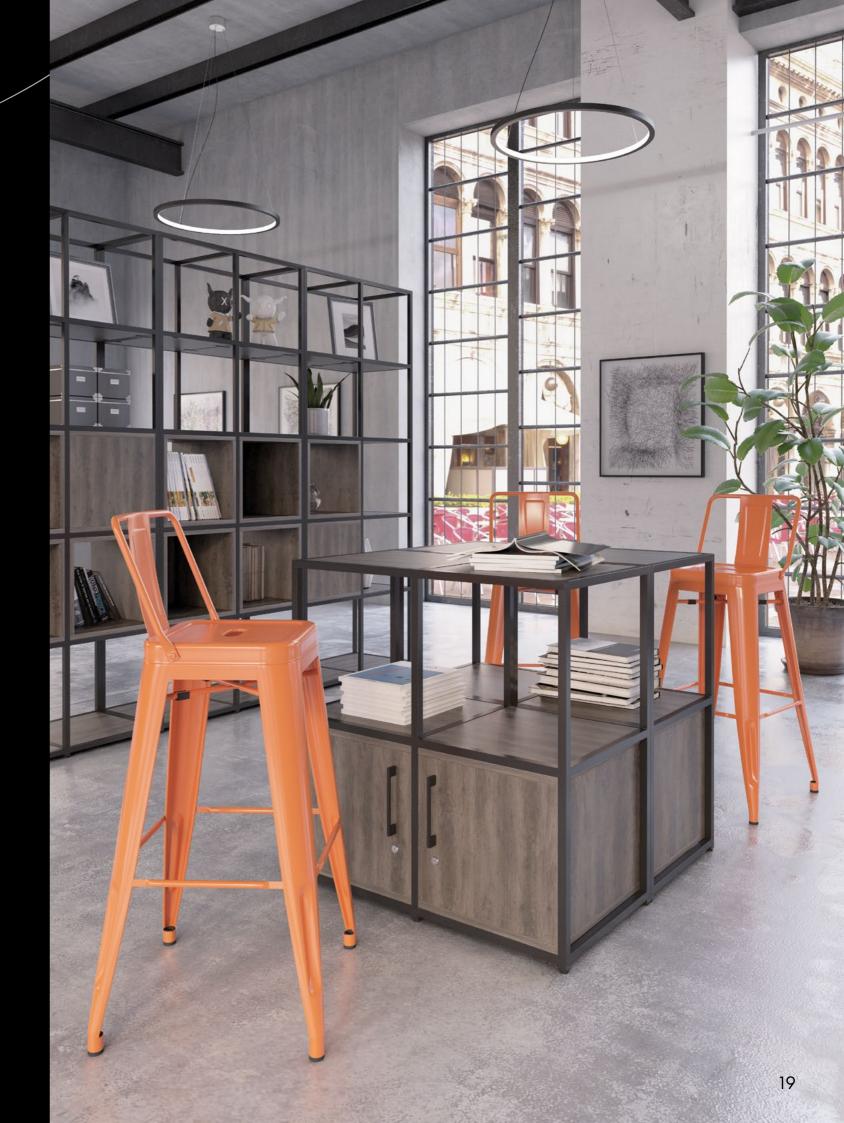

Matrix, a system to create divided spaces whilst maintaining an open plan feel.

More than just storage..

This flexible range can act as a room divider or just a simple storage solution with a range of accessories to customise or incorporate biophilic design into an area without compromising on functionality.

But Matrix doesn't stop there...

Matrix has a range of tables for a multitude of applications. From breakout tables, flexible meeting spaces, coffee tables & much more.

To complete the range, complementing seating can be paired or used in its own right giving a stylish industrial appearance.

The combinations are endless!