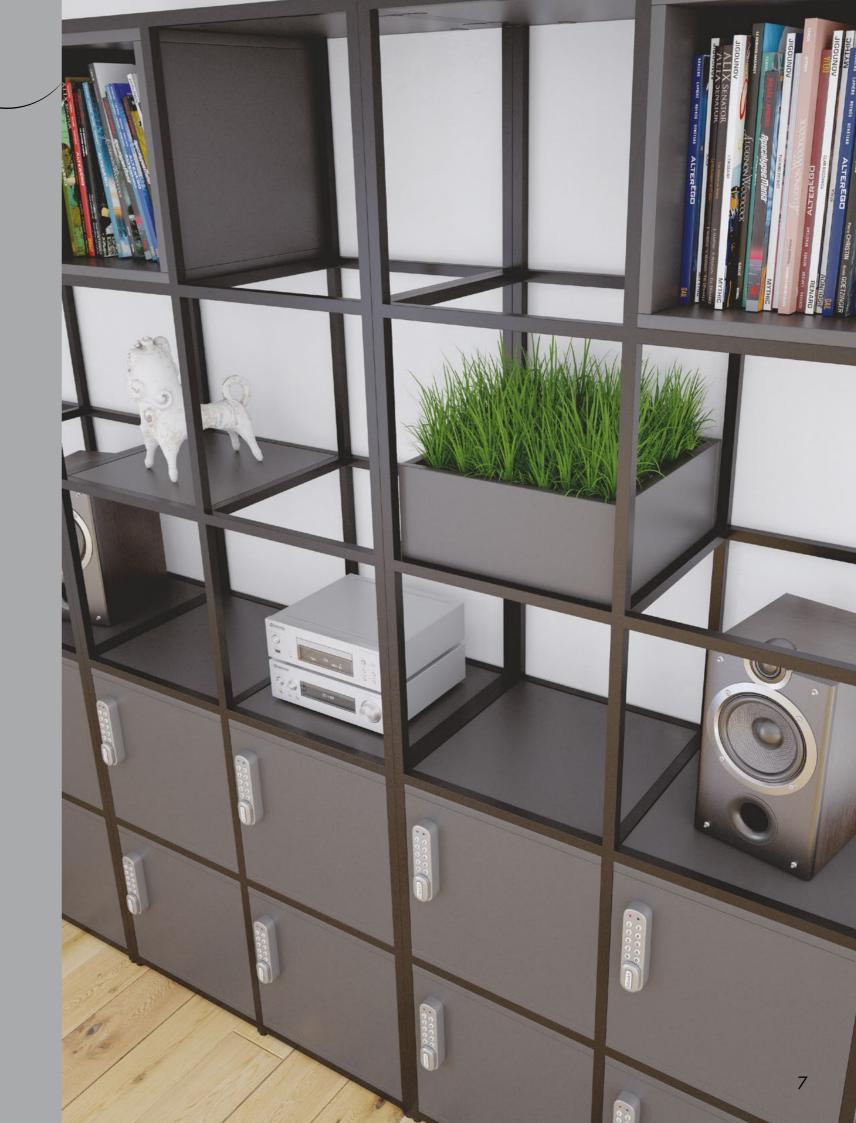

Matrix, a system to create divided spaces whilst maintaining an open plan feel.

More than just storage..

This flexible range can act as a room divider or just a simple storage solution with a range of accessories to customise or incorporate biophilic design into an area without compromising on functionality.

## STORAGE UNIT OPTIONS