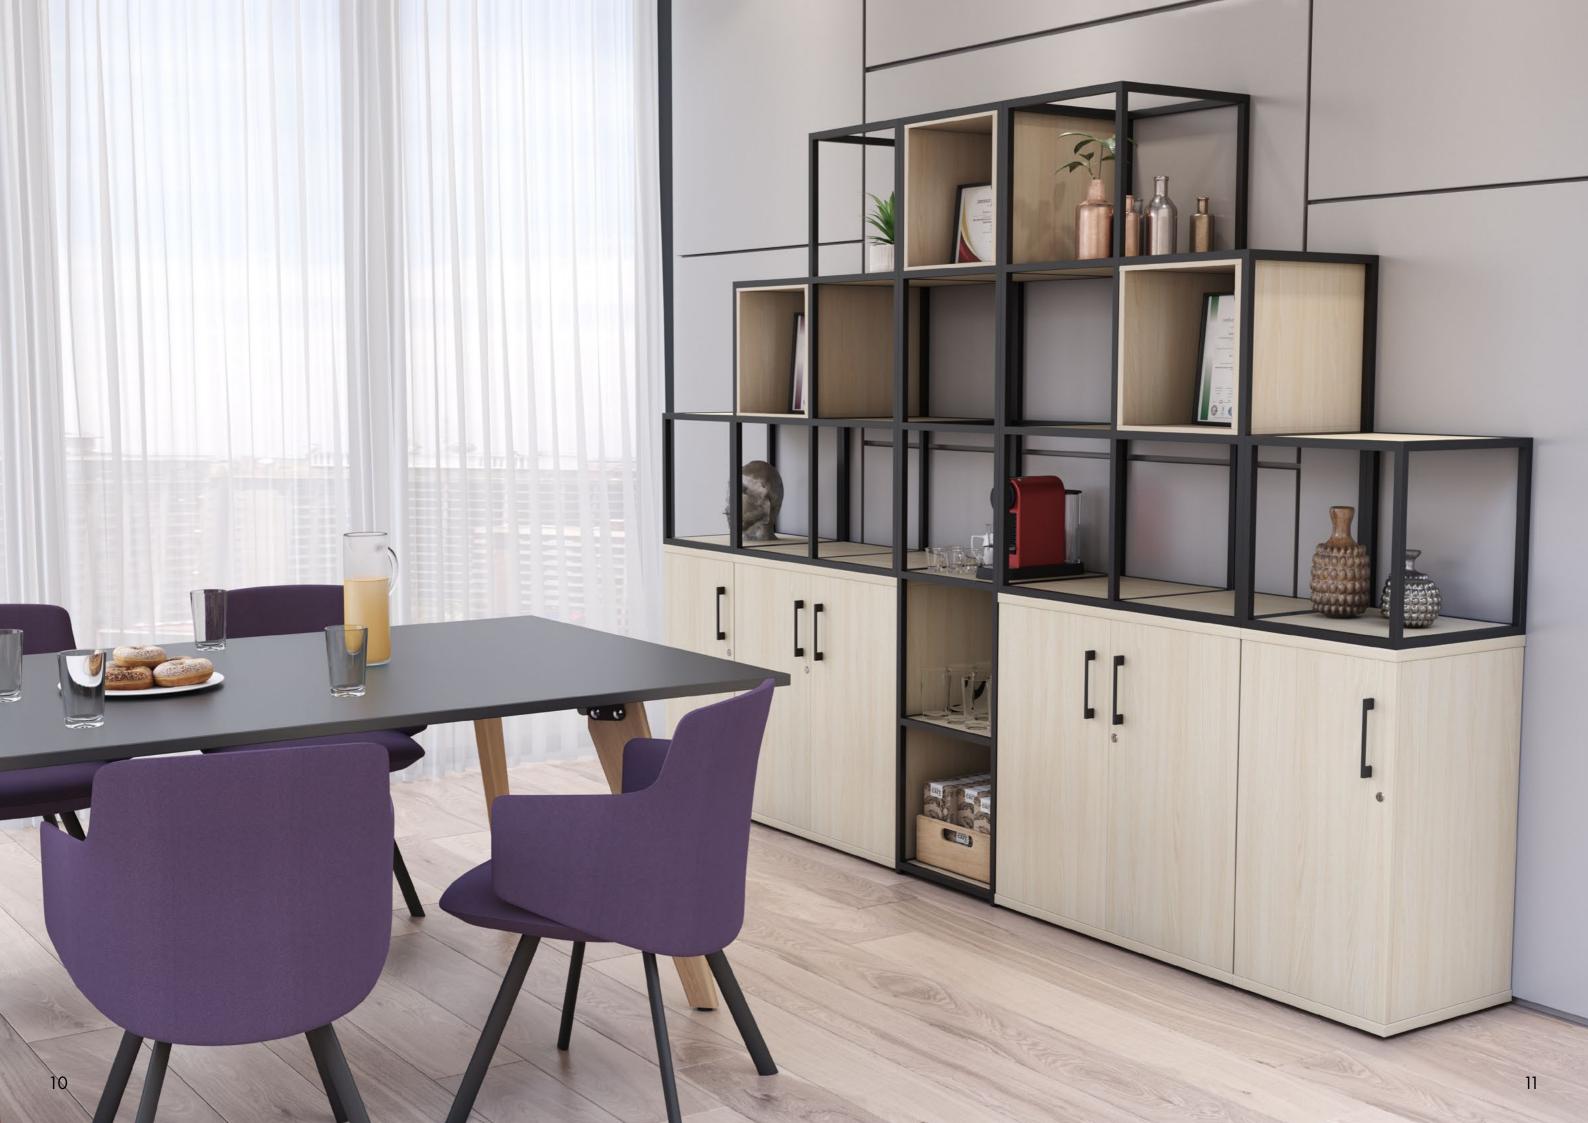

Matrix, a system to create divided spaces whilst maintaining an open plan feel.

More than just storage..

This flexible range can act as a room divider or just a simple storage solution with a range of accessories to customise or incorporate biophilic design into an area without compromising on functionality.

## STORAGE UNIT OPTIONS