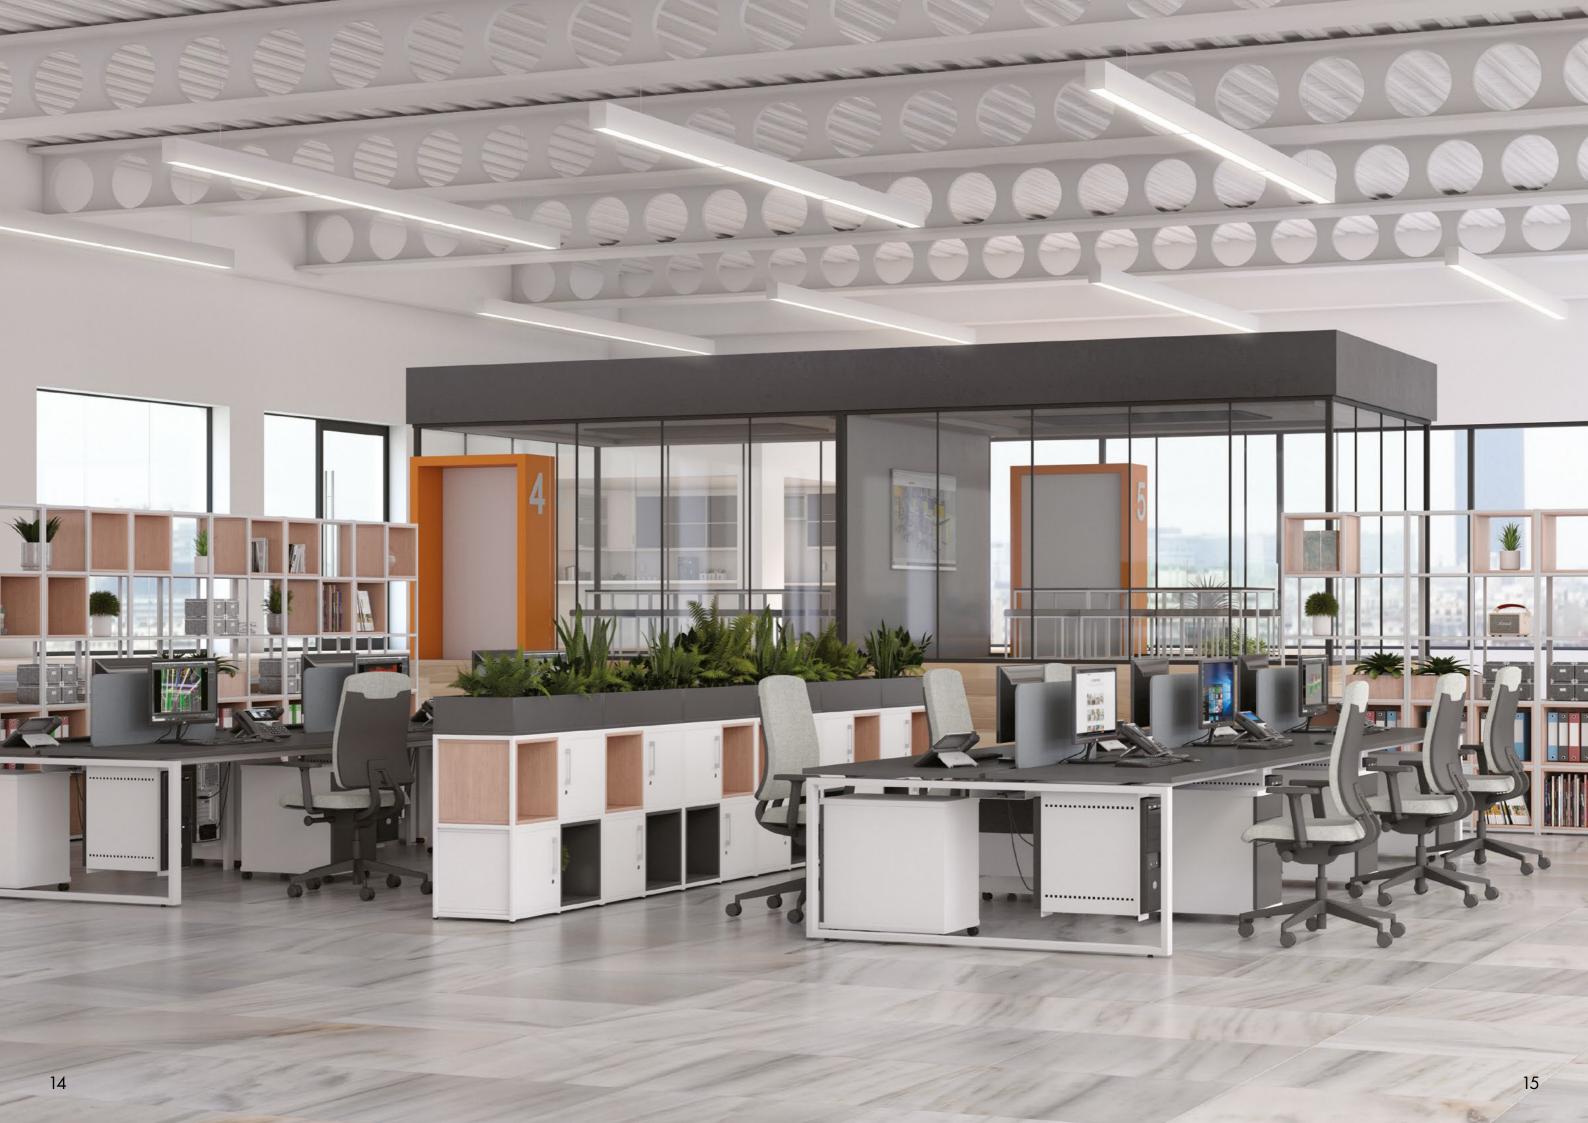

Matrix, a system to create divided spaces whilst maintaining an open plan feel.

More than just storage..

This flexible range can act as a room divider or just a simple storage solution with a range of accessories to customise or incorporate biophilic design into an area without compromising on functionality.

But Matrix doesn't stop there...

Matrix has a range of tables for a multitude of applications. From breakout tables, flexible meeting spaces, coffee tables & much more.

To complete the range, complementing seating can be paired or used in its own right giving a stylish industrial appearance.

The combinations are endless!