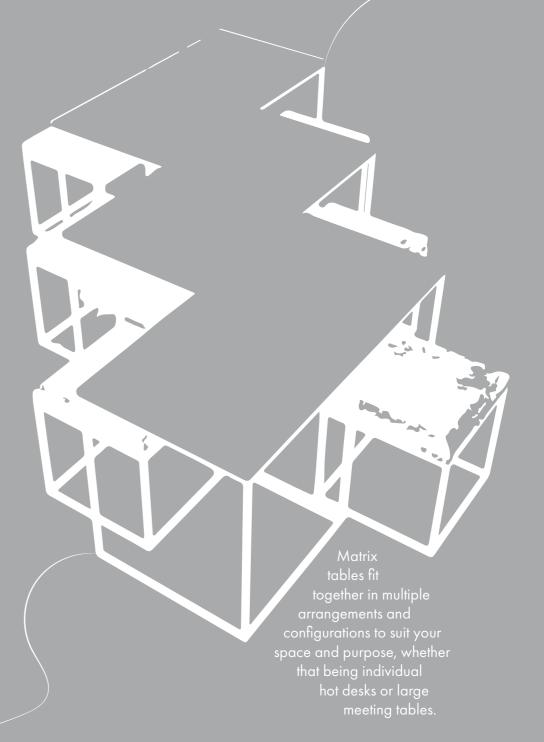

Matrix, a system to create divided spaces whilst maintaining an open plan feel.

More than just storage..

This flexible range can act as a room divider or just a simple storage solution with a range of accessories to customise or incorporate biophilic design into an area without compromising on functionality.

But Matrix doesn't stop there...

Matrix has a range of tables for a multitude of applications. From breakout tables, flexible meeting spaces, coffee tables & much more.

To complete the range, complementing seating can be paired or used in its own right giving a stylish industrial appearance.

The combinations are endless!



























# MATRIX

## STORAGE UNIT OPTIONS



# MATRIX

## TABLE & SEATING OPTIONS

#### BREAKOUT TABLES



#### BREAKOUT TABLES WITH MODESTY PANEL



#### POWER TOWERS



#### RECTANGULAR RECEPTION TABLES & SEATING



#### SQUARE RECEPTION TABLES & SEATING



### Board Finishes



### Frame Finishes



Matrix Storage and Tables are available as standard in a choice of 3 trim finishes. Black, White or Silver finish frames complement all our existing desk frame options.

# Sustainability

Imperial Office Furniture recognise our responsibility towards the environment by ensuring we behave in an environmentally sensitive and acceptable manner. Imperial are committed to always improving our environmental performance by adopting modern methods of environmental management and sustainable development