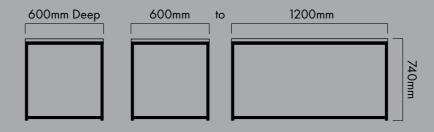

Matrix, a system to create divided spaces whilst maintaining an open plan feel.

More than just storage..

This flexible range can act as a room divider or just a simple storage solution with a range of accessories to customise or incorporate biophilic design into an area without compromising on functionality.

But Matrix doesn't stop there...

Matrix has a range of tables for a multitude of applications. From breakout tables, flexible meeting spaces, coffee tables & much more.

To complete the range, complementing seating can be paired or used in its own right giving a stylish industrial appearance.

The combinations are endless!



























# MATRIX

## STORAGE UNIT OPTIONS



# MATRIX

## TABLE & SEATING OPTIONS

#### BREAKOUT TABLES



#### BREAKOUT TABLES WITH MODESTY PANEL



#### POWER TOWERS



#### RECTANGULAR RECEPTION TABLES & SEATING



#### SQUARE RECEPTION TABLES & SEATING



### Board Finishes



### Frame Finishes



Matrix Storage and Tables are available as standard in a choice of 3 trim finishes. Black, White or Silver finish frames complement all our existing desk frame options.

# Sustainability

Imperial Office Furniture recognise our responsibility towards the environment by ensuring we behave in an environmentally sensitive and acceptable manner. Imperial are committed to always improving our environmental performance by adopting modern methods of environmental management and sustainable development wherever possible.

As an FSC<sup>®</sup> Certified Supplier with Chain of Custody certification, you