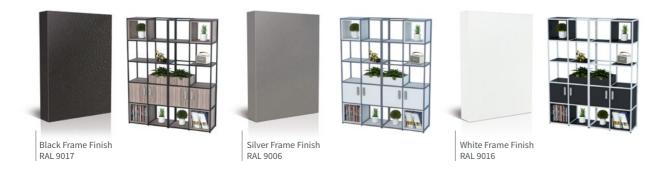

### Frame Finishes

Matrix Storage and Tables are available as standard in a choice of 3 trim finishes. Black, White or Silver finish frames complement all our existing desk frame options.