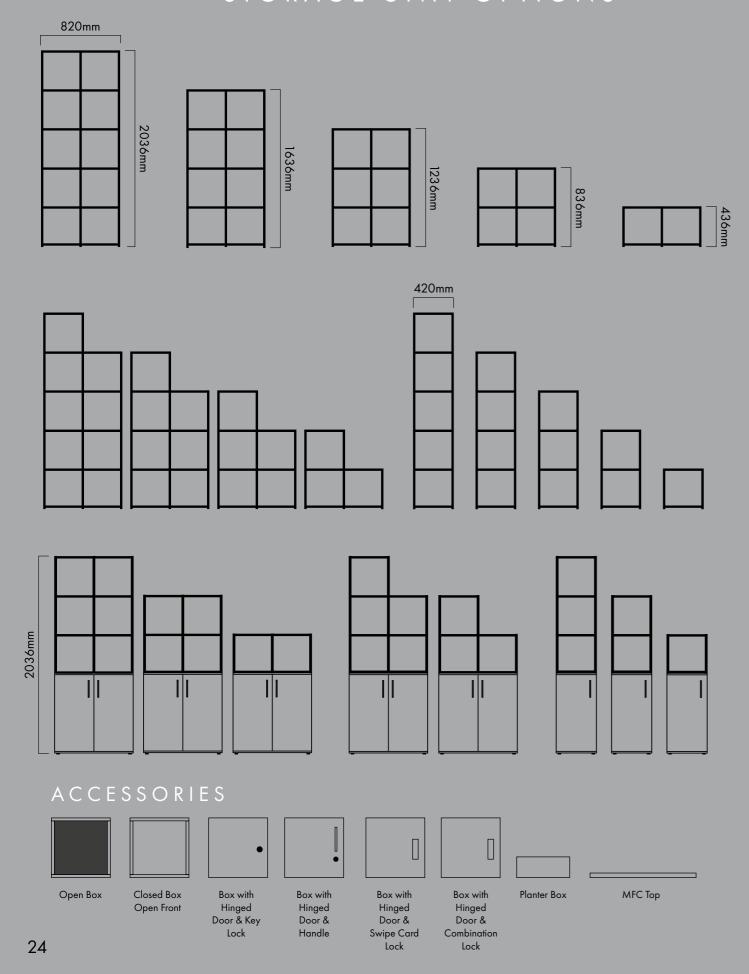

## STORAGE UNIT OPTIONS

Matrix, a system to create divided spaces whilst maintaining an open plan feel.

More than just storage..

This flexible range can act as a room divider or just a simple storage solution with a range of accessories to customise or incorporate biophilic design into an area without compromising on functionality.