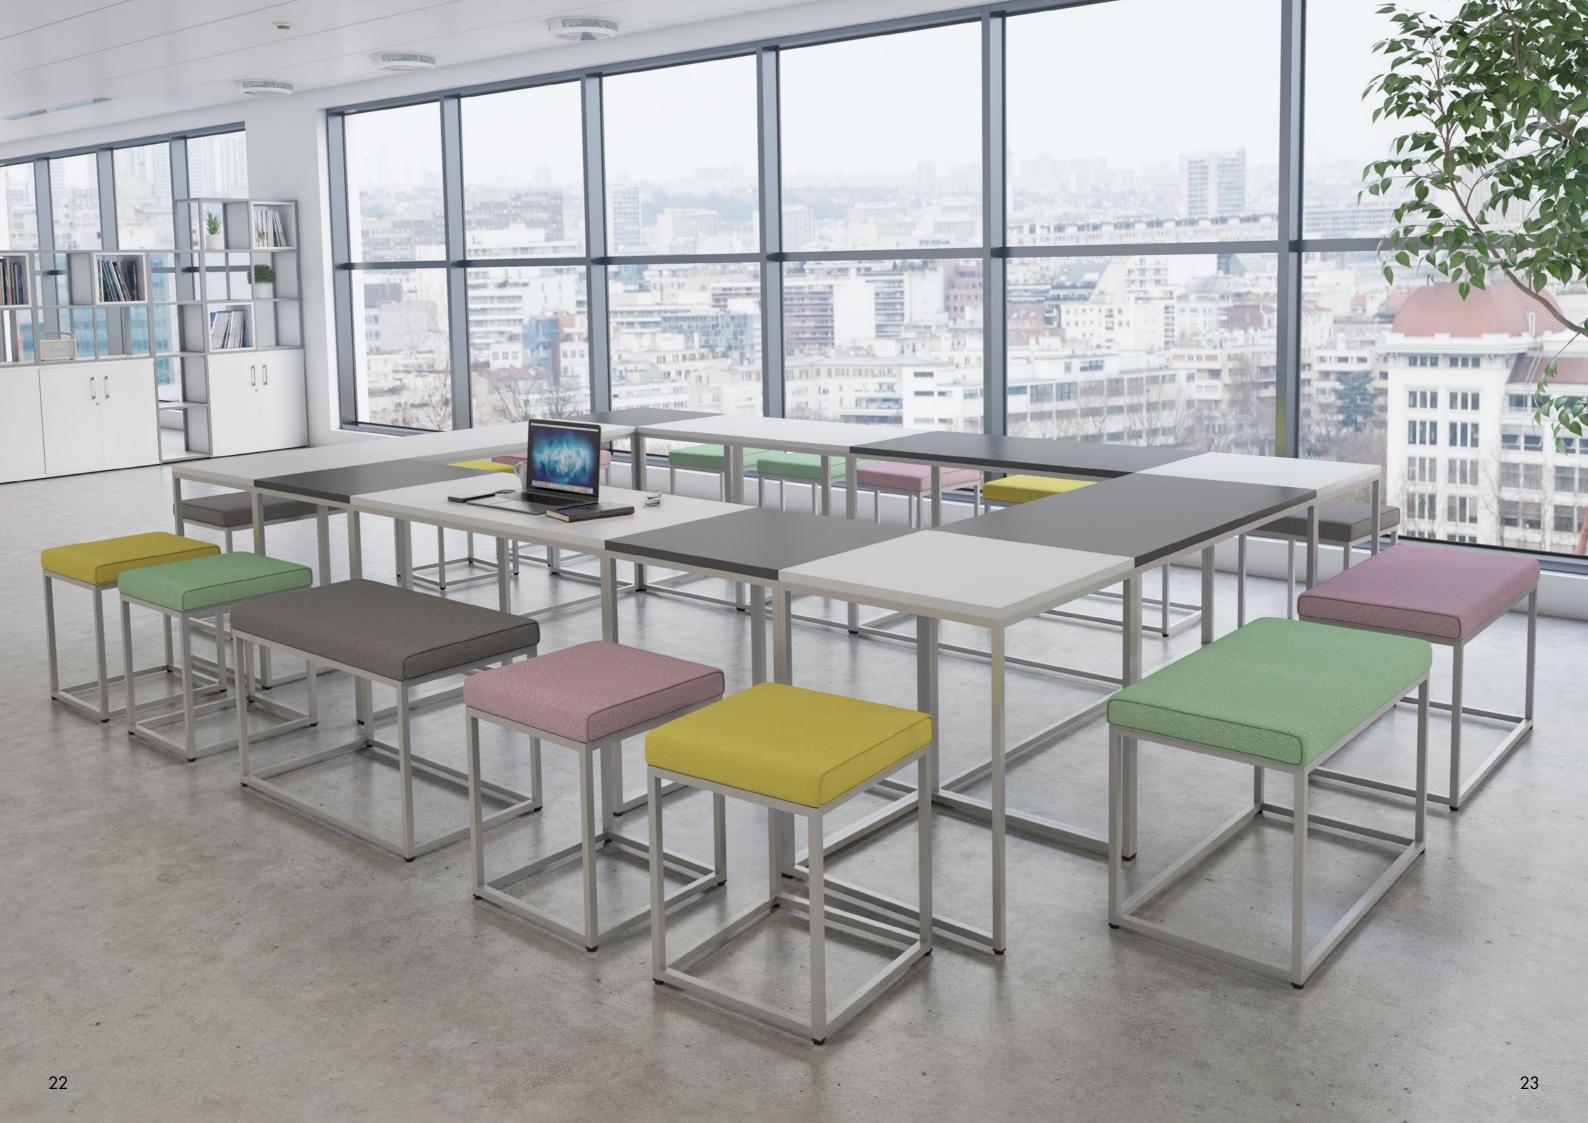

But Matrix doesn't stop there...

Matrix has a range of tables for a multitude of applications. From breakout tables, flexible meeting spaces, coffee tables & much more.

To complete the range, complementing seating can be paired or used in its own right giving a stylish industrial appearance.

The combinations are endless!

## TABLE & SEATING OPTIONS

#### RECTANGULAR RECEPTION TABLES & SEATING

#### SQUARE RECEPTION TABLES & SEATING