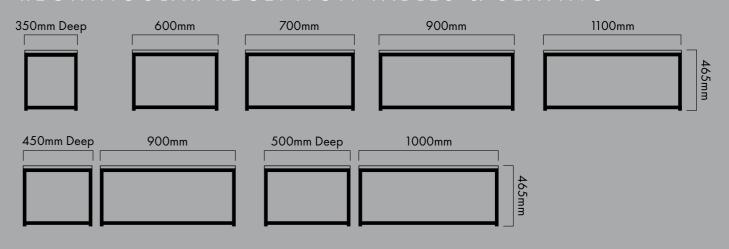

feel.

More than just storage..

This flexible range can act as a room divider or just a simple storage solution with a range of accessories to customise or incorporate biophilic design into an area without compromising on functionality.

But Matrix doesn't stop there...

Matrix has a range of tables for a multitude of applications. From breakout tables, flexible meeting spaces, coffee tables & much more.

To complete the range, complementing seating can be paired or used in its own right giving a stylish industrial appearance.

The combinations are endless!



























# MATRIX

## STORAGE UNIT OPTIONS



# MATRIX

## TABLE & SEATING OPTIONS

#### BREAKOUT TABLES



#### BREAKOUT TABLES WITH MODESTY PANEL



#### POWER TOWERS



#### RECTANGULAR RECEPTION TABLES & SEATING



#### SQUARE RECEPTION TABLES & SEATING



### Board Finishes



### Frame Finishes



Matrix Storage and Tables are available as standard in a choice of 3 trim finishes. Black, White or Silver finish frames complement all our existing desk frame options.

# Sustainability

Imperial Office Furniture recognise our responsibility towards the environment by ensuring we behave in an environmentally sensitive and acceptable manner. Imperial are committed to always improving our environmental performance by adopting modern methods of environmental management and sustainable development wherever possible.

As an FSC<sup>®</sup> Certified Supplier with Chain of Custody certification, you can be confident that you are receiving MFC products manufactured from sustainable sourced materials.

For mor