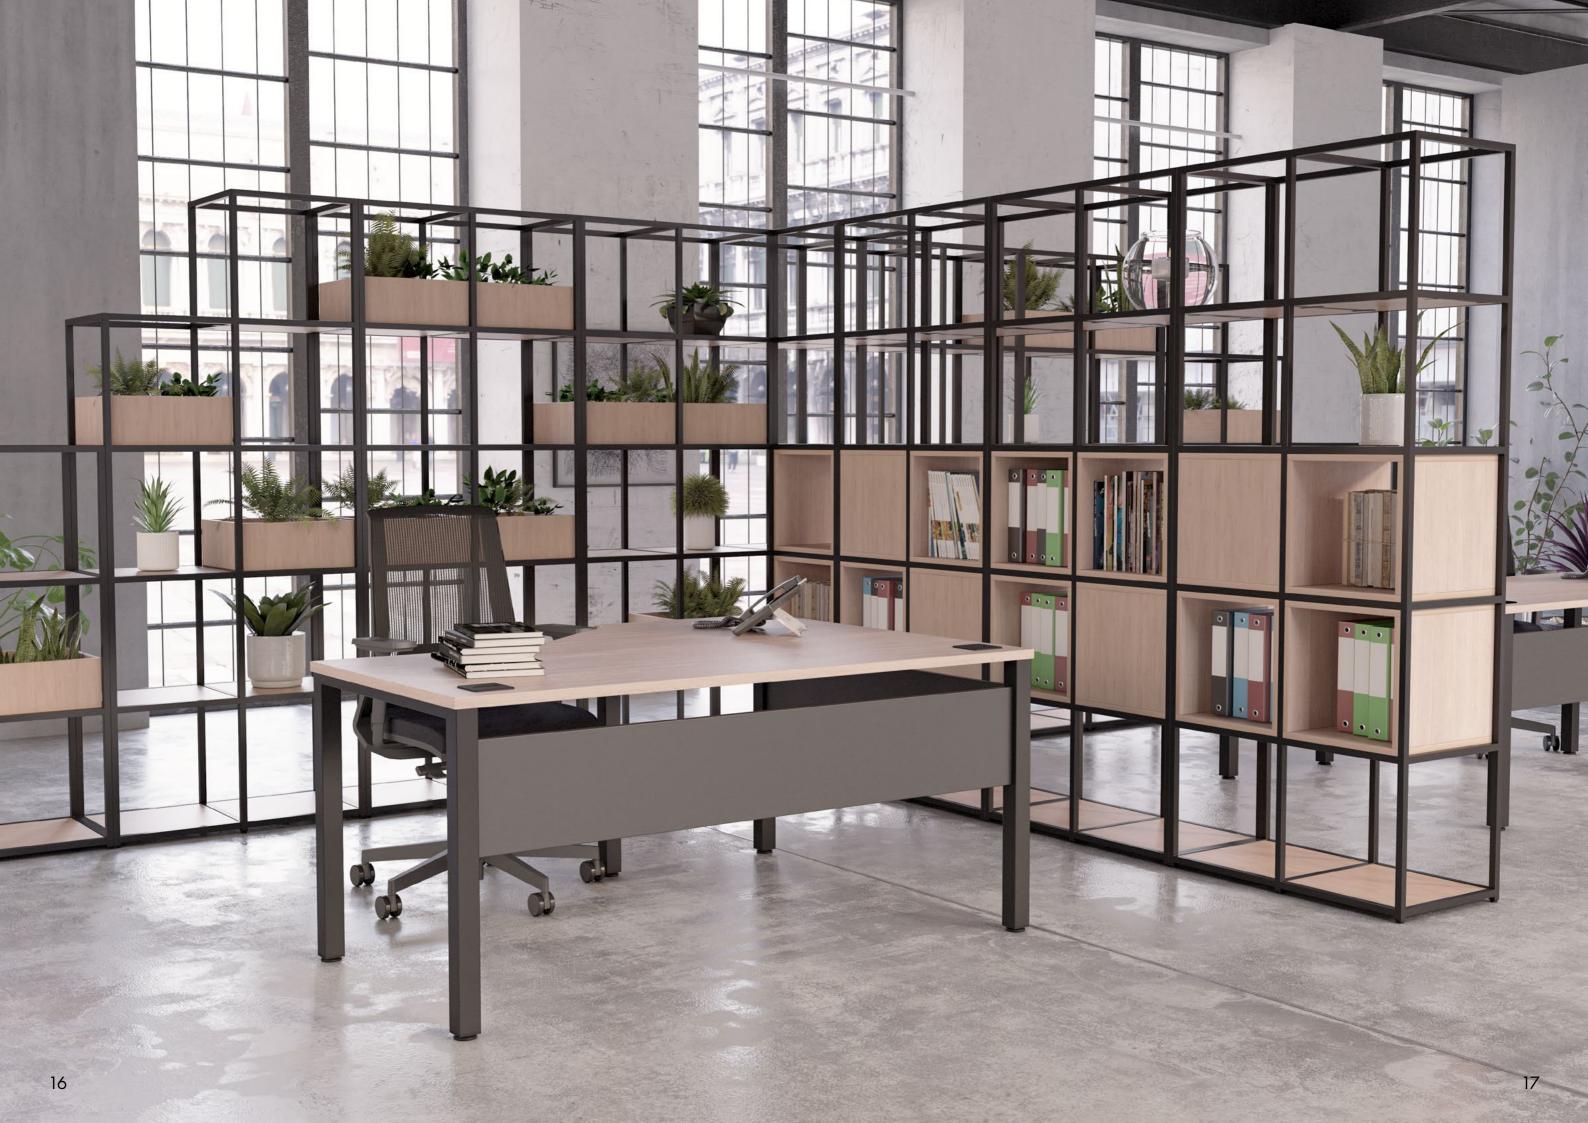

Matrix, a system to create divided spaces whilst maintaining an open plan feel.

More than just storage..

This flexible range can act as a room divider or just a simple storage solution with a range of accessories to customise or incorporate biophilic design into an area without compromising on functionality.

But Matrix doesn't stop there...

Matrix has a range of tables for a multitude of applications. From breakout tables, flexible meeting spaces, coffee tables & much more.

To complete the range, complementing seating can be paired or used in its own right giving a stylish industrial appearance.

The combinations are endless!