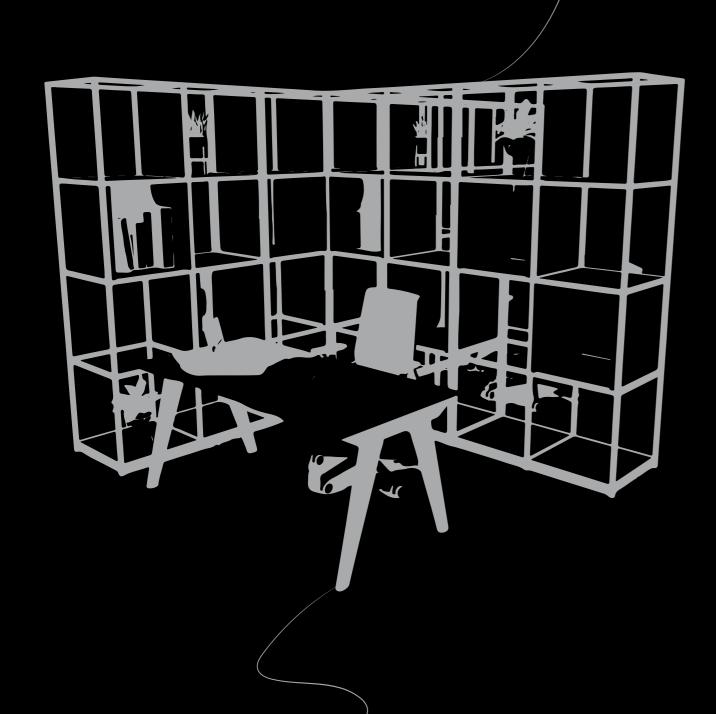

Matrix, a system to create divided spaces whilst maintaining an open plan feel.

More than just storage..

This flexible range can act as a room divider or just a simple storage solution with a range of accessories to customise or incorporate biophilic design into an area without compromising on functionality.

The combinations are endless!