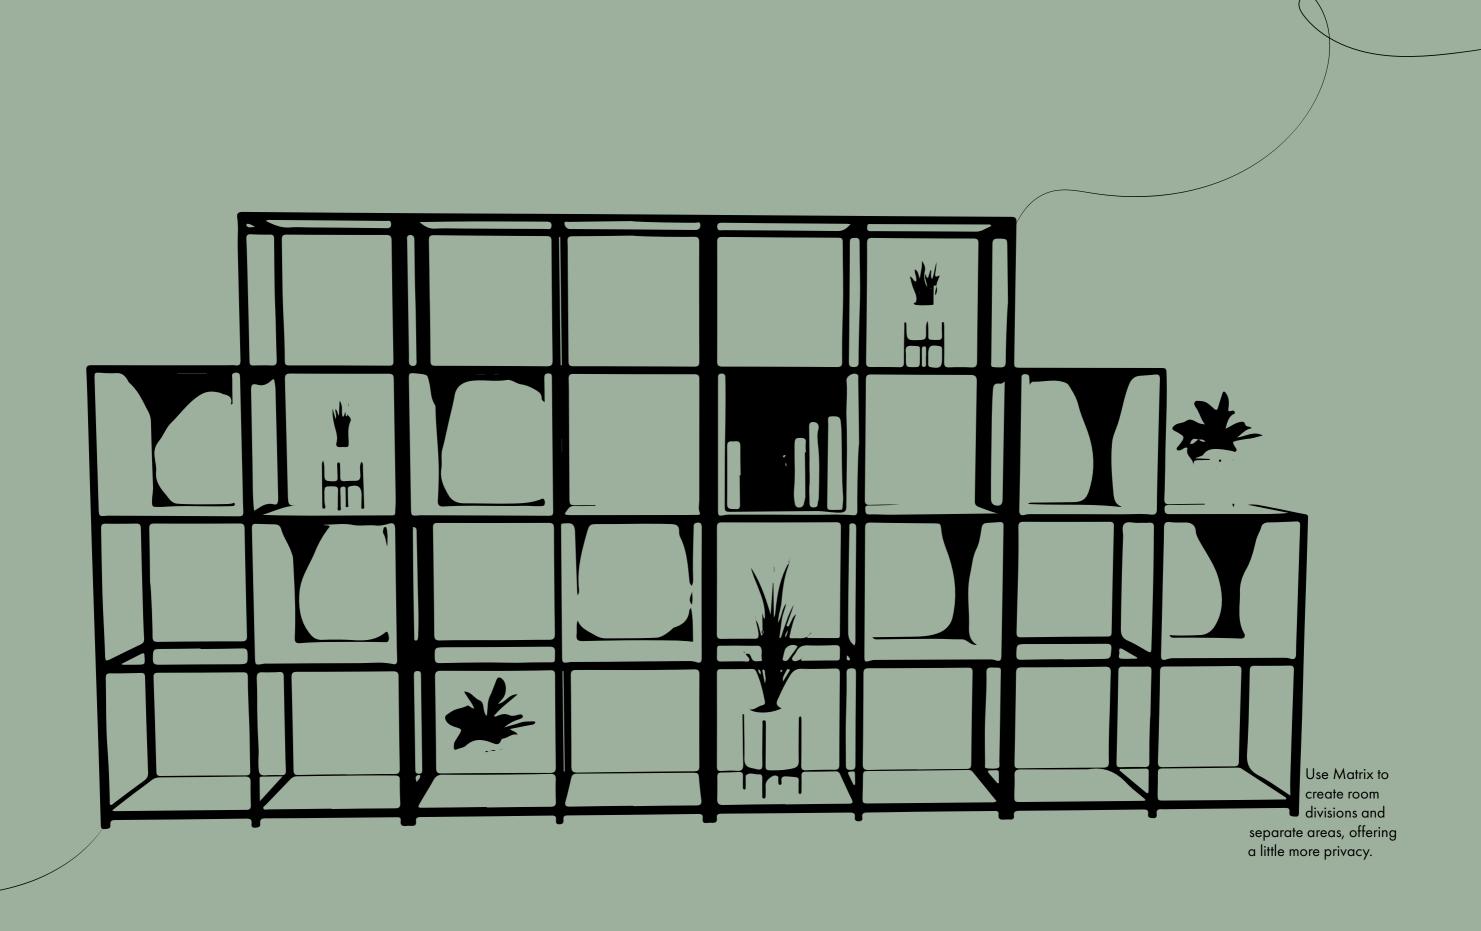

Matrix, a system to create divided spaces whilst maintaining an open plan feel.

More than just storage..

This flexible range can act as a room divider or just a simple storage solution with a range of accessories to customise or incorporate biophilic design into an area without compromising on functionality.

The combinations are endless!