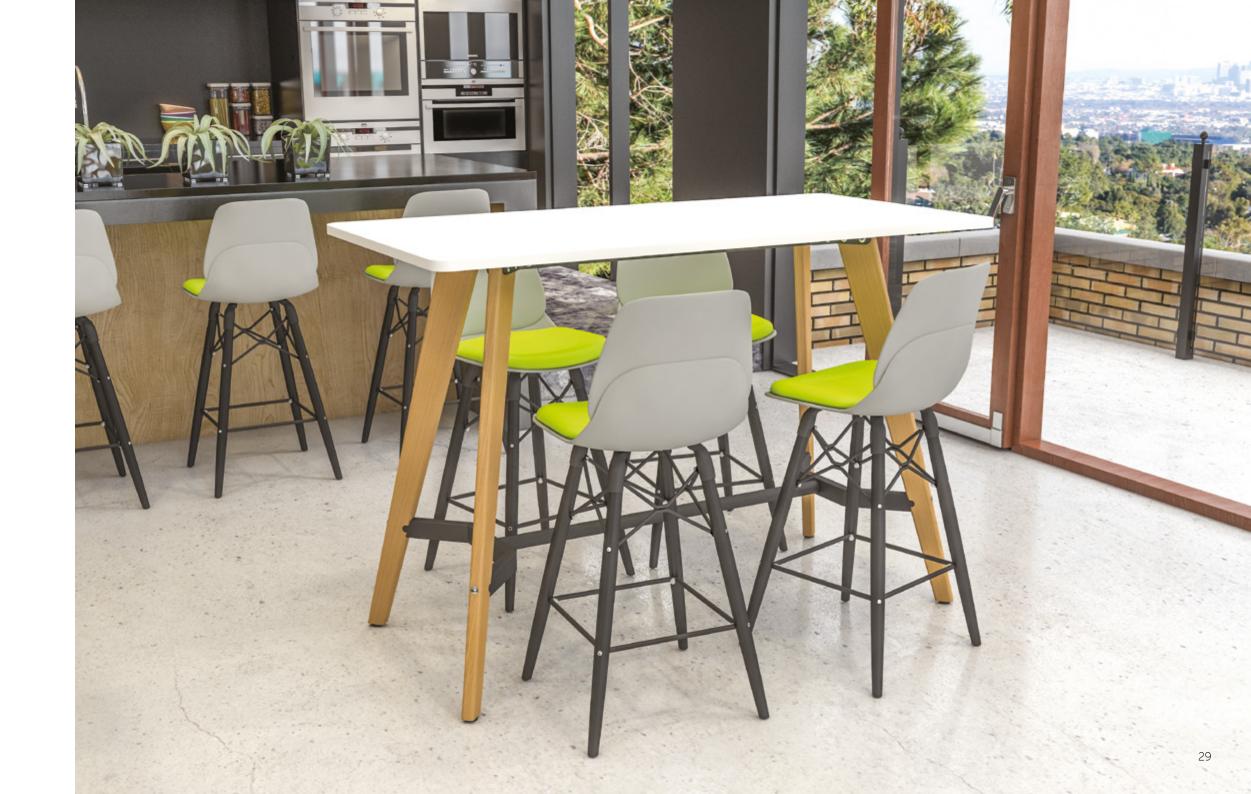

Shaped Square Table 1200 x 1200 x 740mm

Sunrise

Evolve Oak Legs offer a natural contrast to a modern interior layout, bringing the outdoors in

> Poseur Shaped Square Table 700 x 700 x 1100mm

Evolve High Stool

Pairing your Evolve tables with statement chairs creates a stylish environment for employees to enjoy

> Shaped Square Table 1200 x 1200 x 740mm

Platform

For space with dimension and depth, incorporate poseur and dining height tables