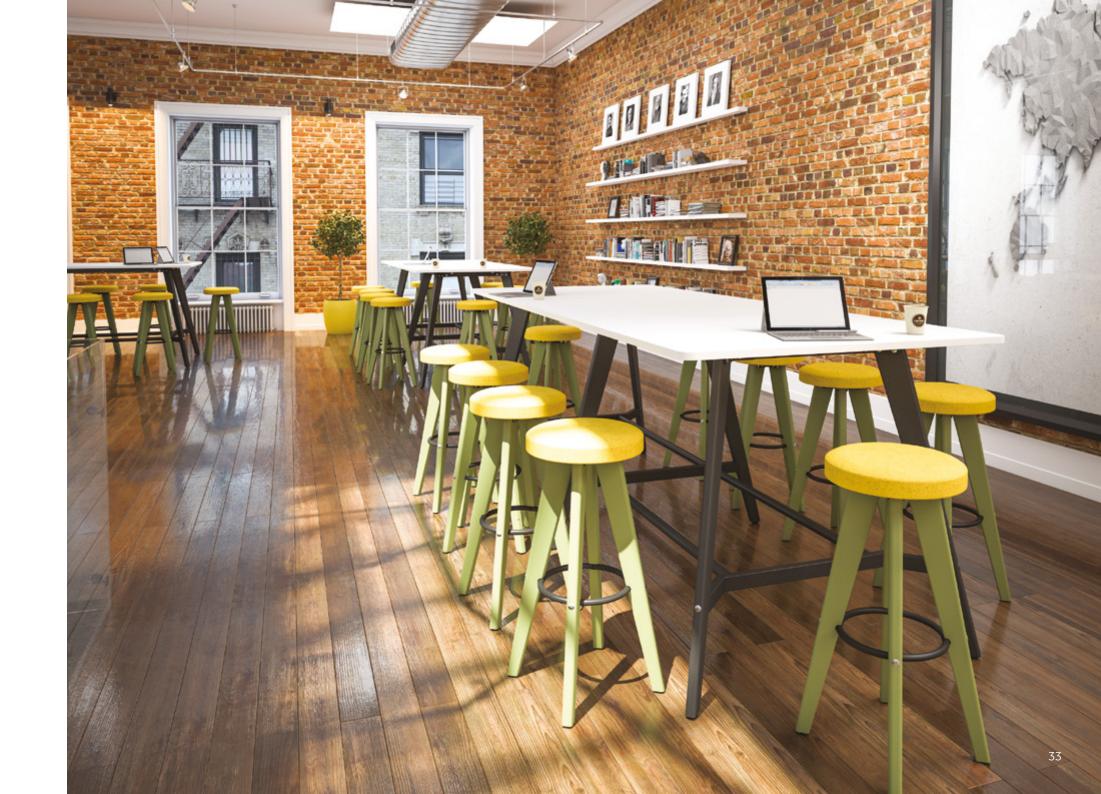

Sky Fresh

Unique colour combinations bring coherence to an interior, creating a satisfying environment for all

2 Piece Shaped Rectangle Poseur Table 3000 x 1200 x 1100mm

Evolve High Stool