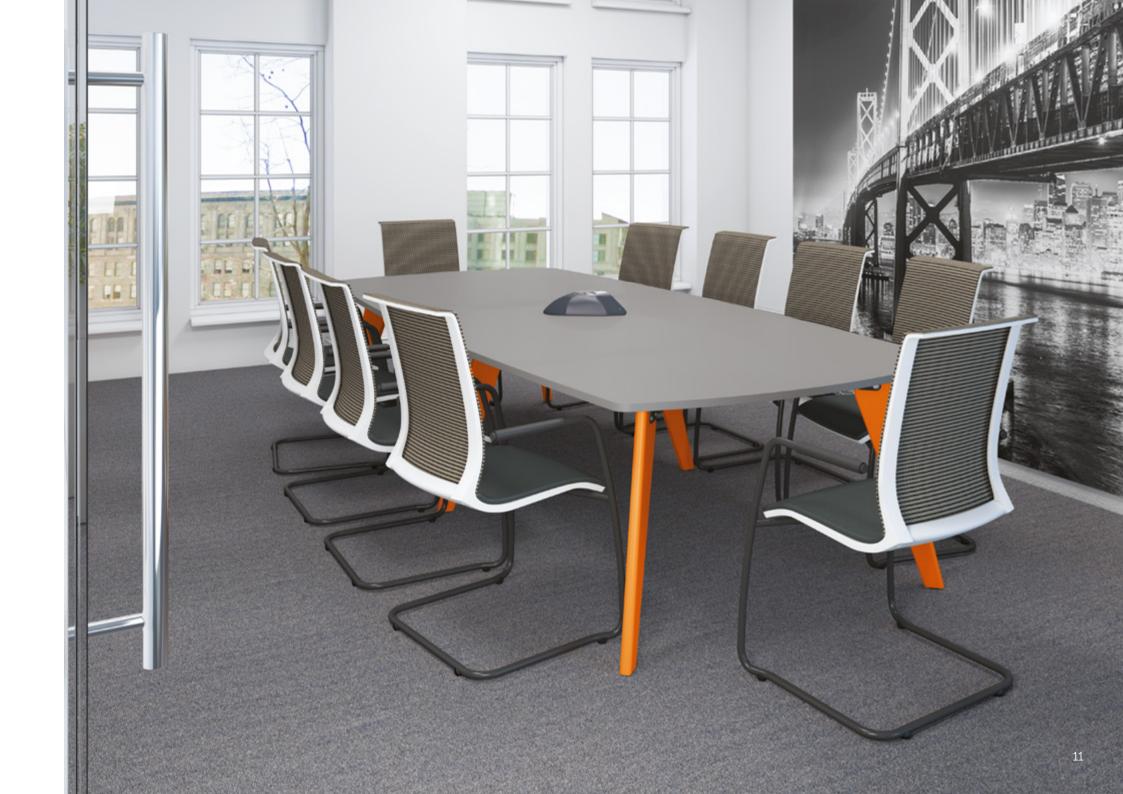

Evolve your workspace with a range capable of complete flexibility to keep pace in a dynamic work space.

Designed with collaboration at heart to promote a healthy, focussed business community

3 Piece Shaped Rectangular Boardroom Table 4600 x 1600 x 740mm