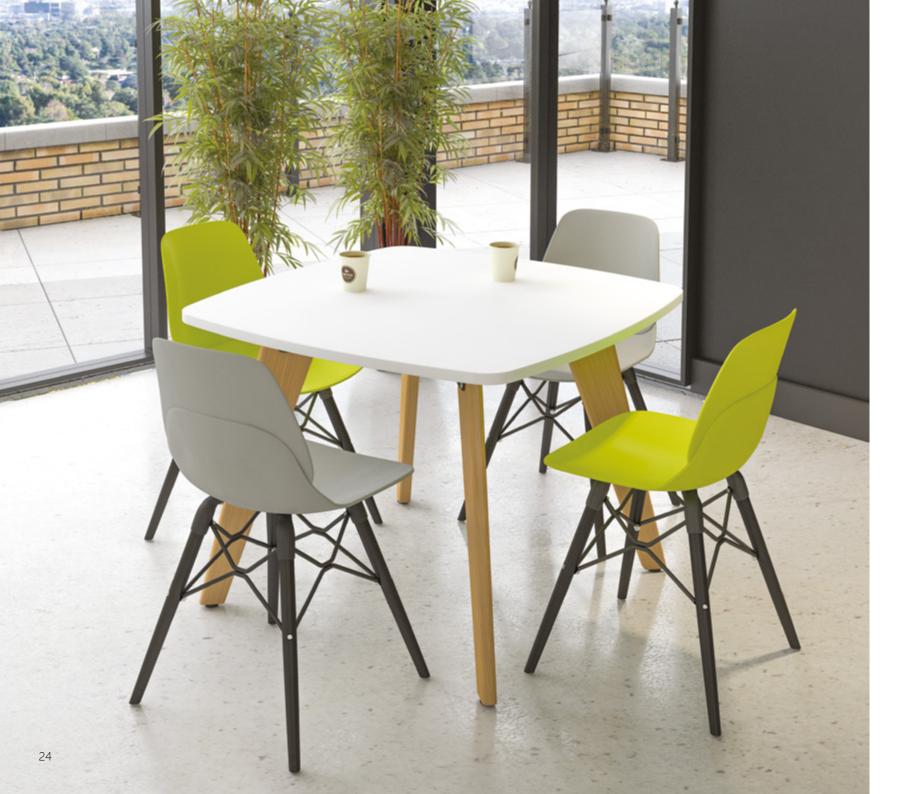

Pairing your Evolve tables with statement chairs creates a stylish environment for employees to enjoy

> Shaped Square Table 1200 x 1200 x 740mm

Platform

For space with dimension and depth, incorporate poseur and dining height tables