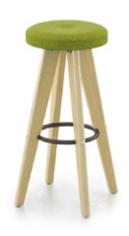

Shaped Square Table 1200 x 1200 x 740mm

Sunrise

Evolve Oak Legs offer a natural contrast to a modern interior layout, bringing the outdoors in

> Poseur Shaped Square Table 700 x 700 x 1100mm

Evolve High Stool