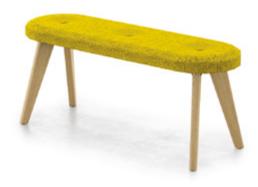

Evolve Bench Seat

Reception tables add the finishing touch to complete the overall impression

Radiused Corner Reception Table 600 x 600 x 455mm

Hive

Include playful colours to increase motivation and productivity, not everything has to be serious