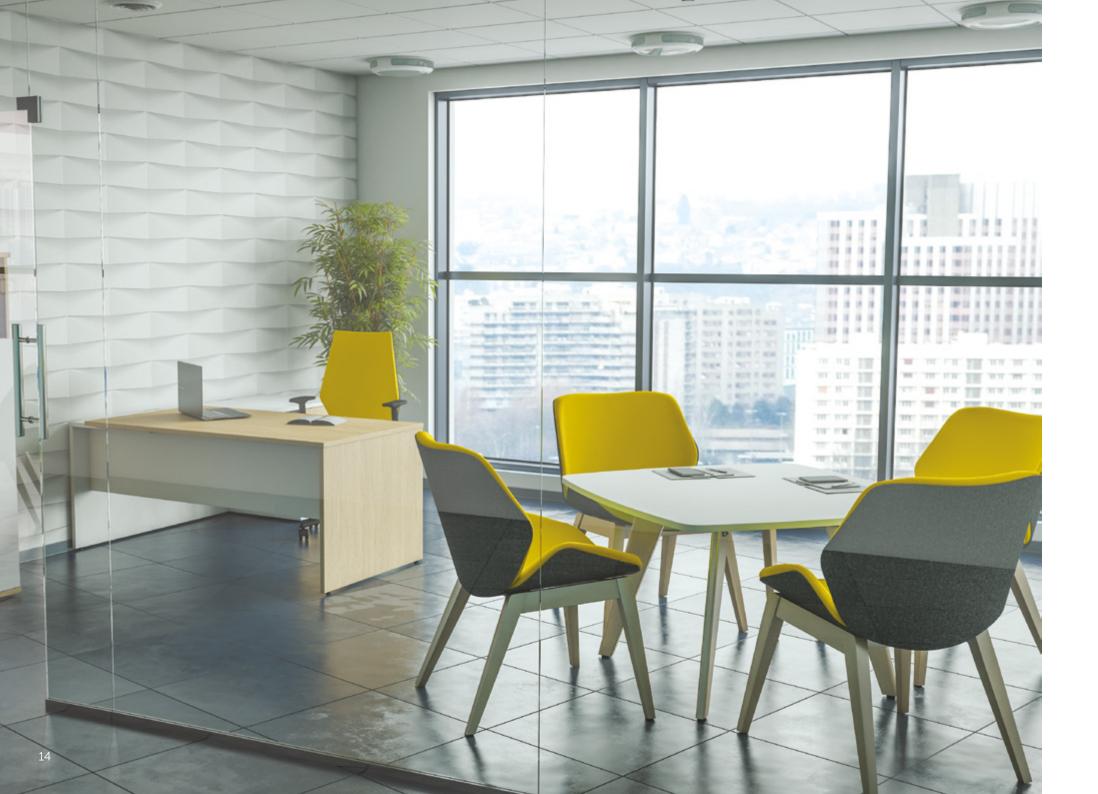

Pairing your Evolve tables with statement chairs creates a stylish environment for employees to enjoy

> Shaped Square Table 1200 x 1200 x 740mm

Platform

For space with dimension and depth, incorporate poseur and dining height tables