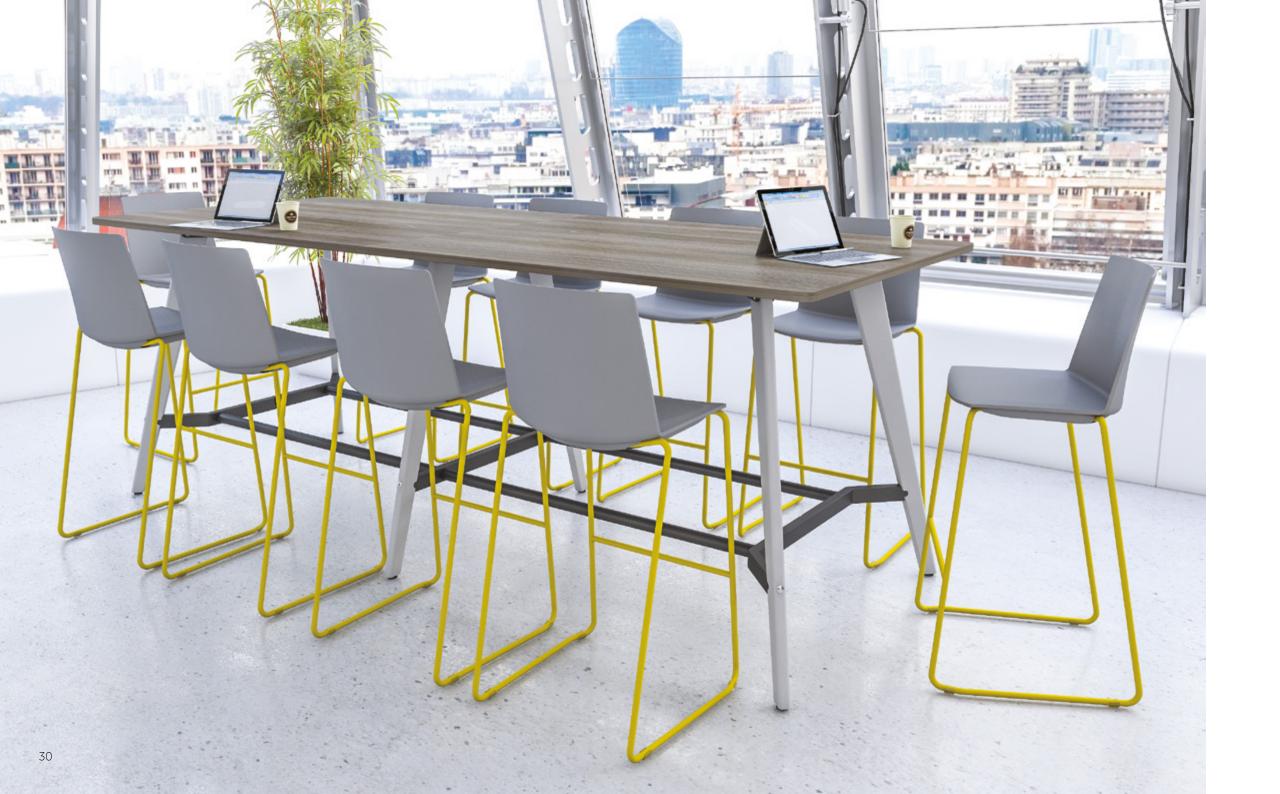

Sky Fresh

Unique colour combinations bring coherence to an interior, creating a satisfying environment for all

2 Piece Shaped Rectangle Poseur Table 3000 x 1200 x 1100mm

Evolve High Stool