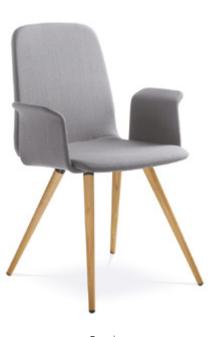

Pairing your Evolve tables with statement chairs creates a stylish environment for employees to enjoy

> Shaped Square Table 1200 x 1200 x 740mm

Platform

For space with dimension and depth, incorporate poseur and dining height tables