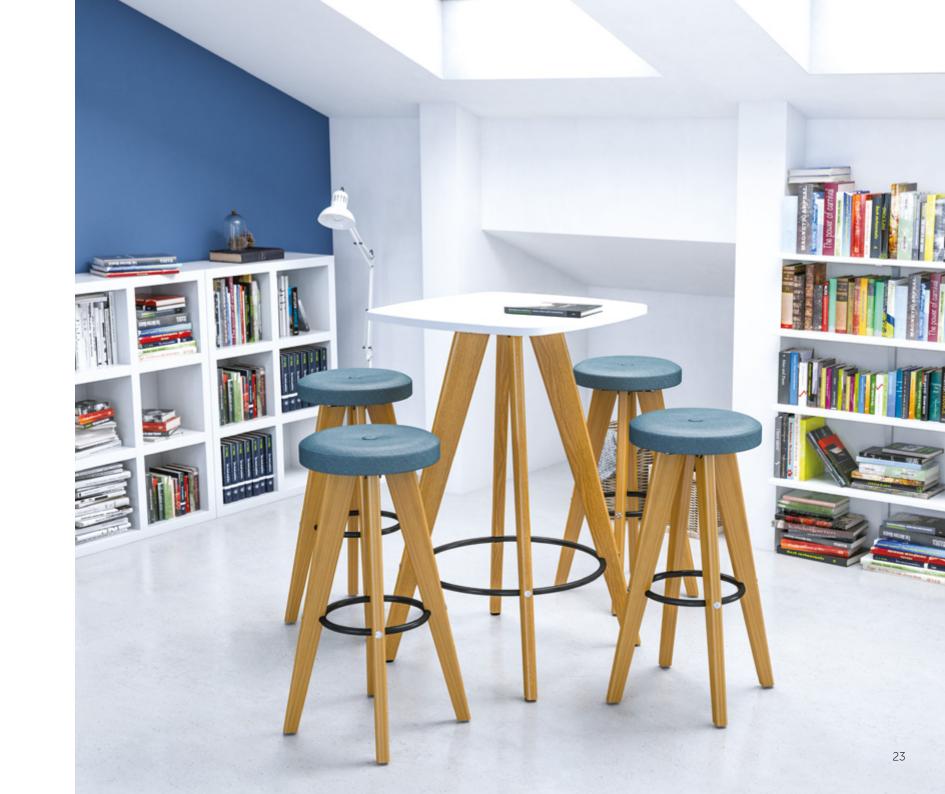

Shaped Square Table 1200 x 1200 x 740mm

Sunrise

Evolve Oak Legs offer a natural contrast to a modern interior layout, bringing the outdoors in

> Poseur Shaped Square Table 700 x 700 x 1100mm

Evolve High Stool