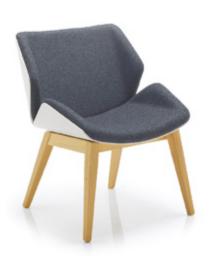

Pairing your Evolve tables with statement chairs creates a stylish environment for employees to enjoy

> Shaped Square Table 1200 x 1200 x 740mm

Platform

For space with dimension and depth, incorporate poseur and dining height tables