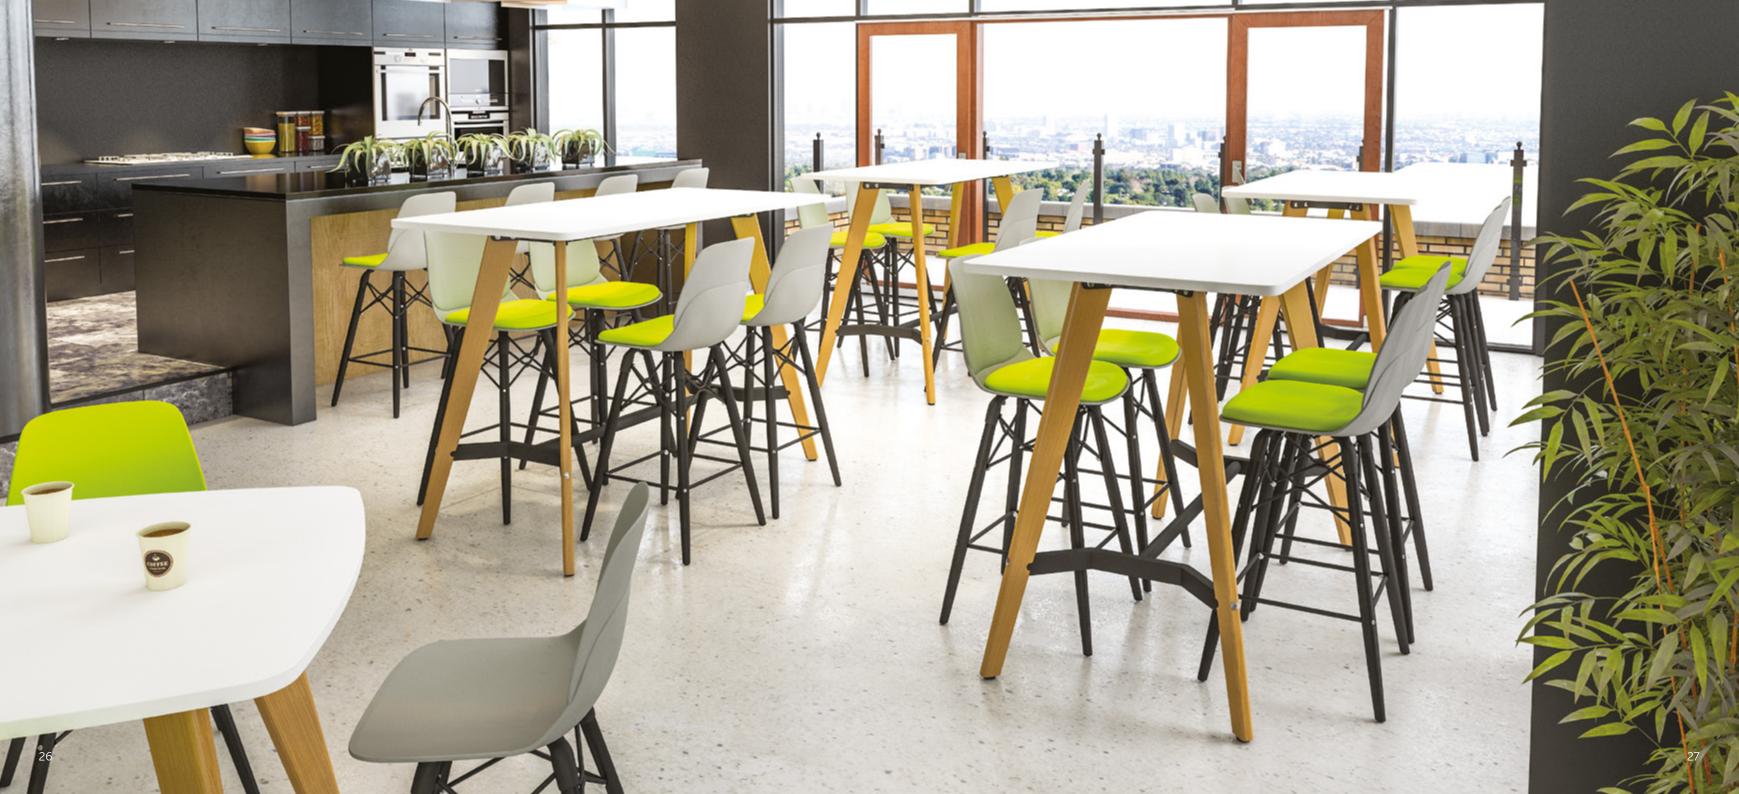

Shaped Rectangle Poseur Bench 1600 x 800 x 1100mm

Platform

Flexible and varied workspace design promotes an active atmosphere centralised on health and well being

2 Piece Shaped Rectangle Poseur Table 3000 x 1200 x 1100mm

Sky Fresh

Unique colour combinations bring coherence to an interior, creating a satisfying environment for all

2 Piece Shaped Rectangle Poseur Table 3000 x 1200 x 1100mm

Evolve High Stool