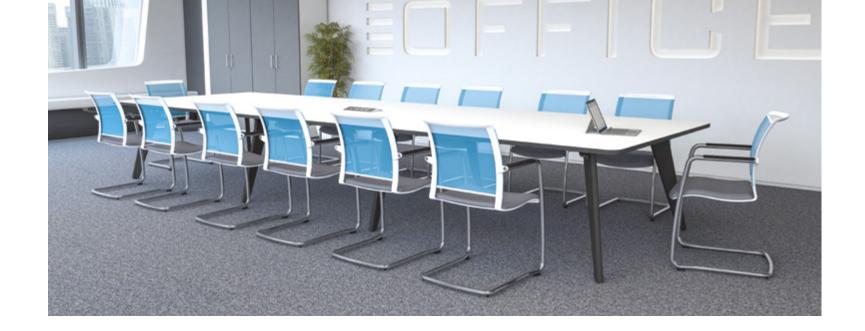

Pairing your Evolve tables with statement chairs creates a stylish environment for employees to enjoy

> Shaped Square Table 1200 x 1200 x 740mm

Platform

For space with dimension and depth, incorporate poseur and dining height tables