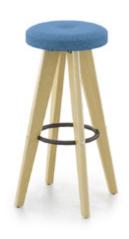

Shaped Square Table 1200 x 1200 x 740mm

Sunrise

Evolve Oak Legs offer a natural contrast to a modern interior layout, bringing the outdoors in

> Poseur Shaped Square Table 700 x 700 x 1100mm

Evolve High Stool

Sky Fresh

Unique colour combinations bring coherence to an interior, creating a satisfying environment for all

2 Piece Shaped Rectangle Poseur Table 3000 x 1200 x 1100mm

Evolve High Stool