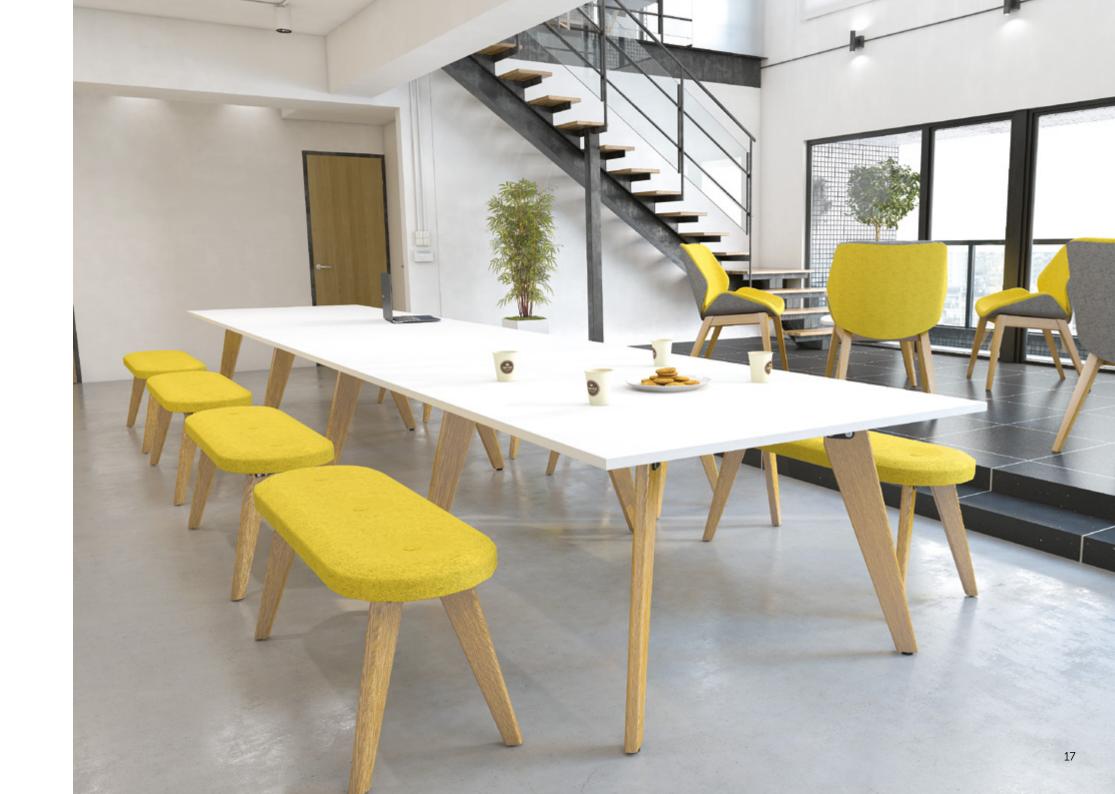

Evolve Bench Seat

Reception tables add the finishing touch to complete the overall impression

Radiused Corner Reception Table 600 x 600 x 455mm

Hive

Include playful colours to increase motivation and productivity, not everything has to be serious