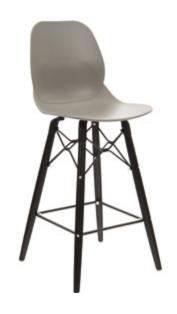

Shaped Square Table 1200 x 1200 x 740mm

Sunrise

Evolve Oak Legs offer a natural contrast to a modern interior layout, bringing the outdoors in

> Poseur Shaped Square Table 700 x 700 x 1100mm

Evolve High Stool