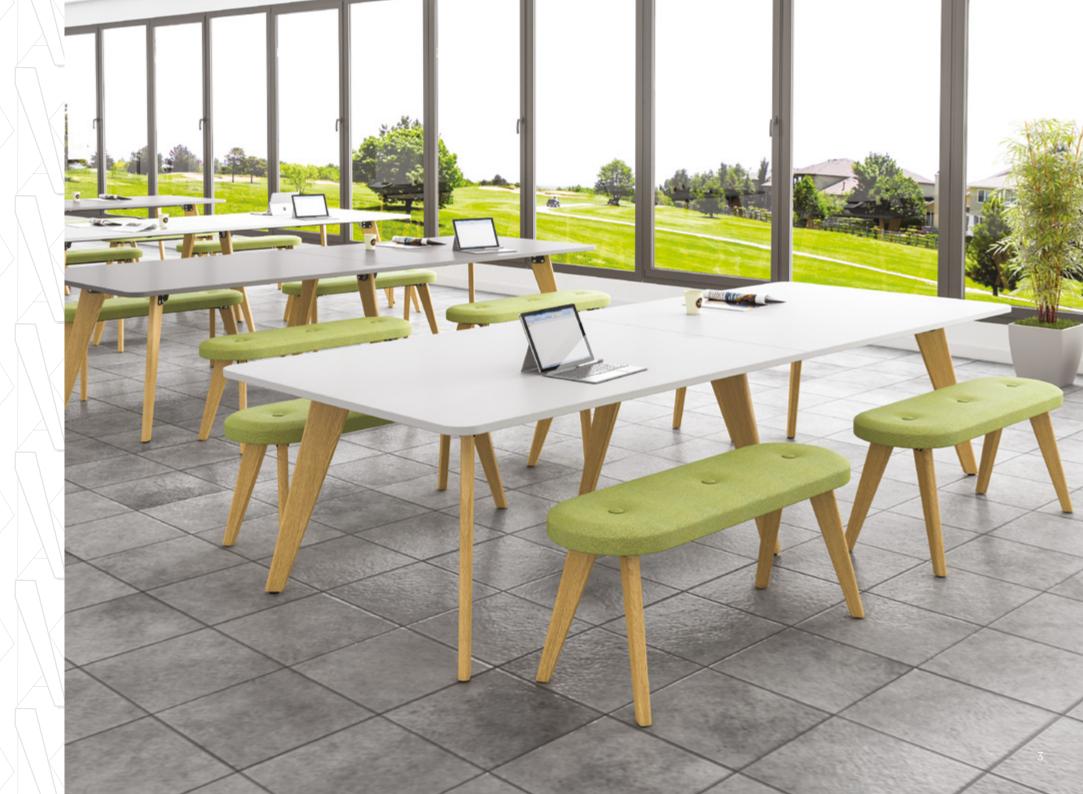

Evolve your workspace with a range capable of complete flexibility to keep pace in a dynamic work space.

Designed with collaboration at heart to promote a healthy, focussed business community

3 Piece Shaped Rectangular Boardroom Table 4600 x 1600 x 740mm