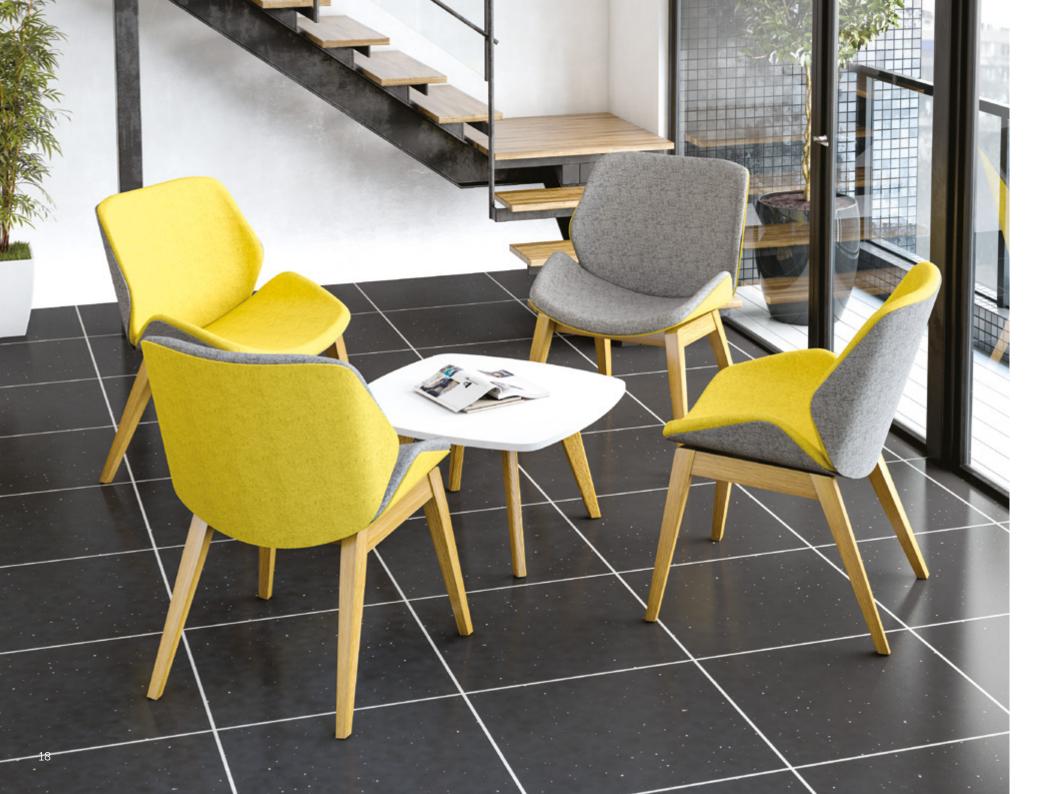

Pairing your Evolve tables with statement chairs creates a stylish environment for employees to enjoy

> Shaped Square Table 1200 x 1200 x 740mm

Platform

For space with dimension and depth, incorporate poseur and dining height tables