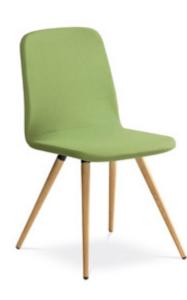

Melody

Partner fabric colours and textures to energize and inspire

Shaped Square Table 1200 x 1200 x 740mm

Hive

Break out of convention and collaborate anywhere, decisions aren't just for the boardroom

4 Piece Rectangular Boardroom Table 6000 x 1200 x 740mm

Shaped Square Table 1200 x 1200 x 740mm

Sunrise

Evolve Oak Legs offer a natural contrast to a modern interior layout, bringing the outdoors in

> Poseur Shaped Square Table 700 x 700 x 1100mm

Evolve High Stool