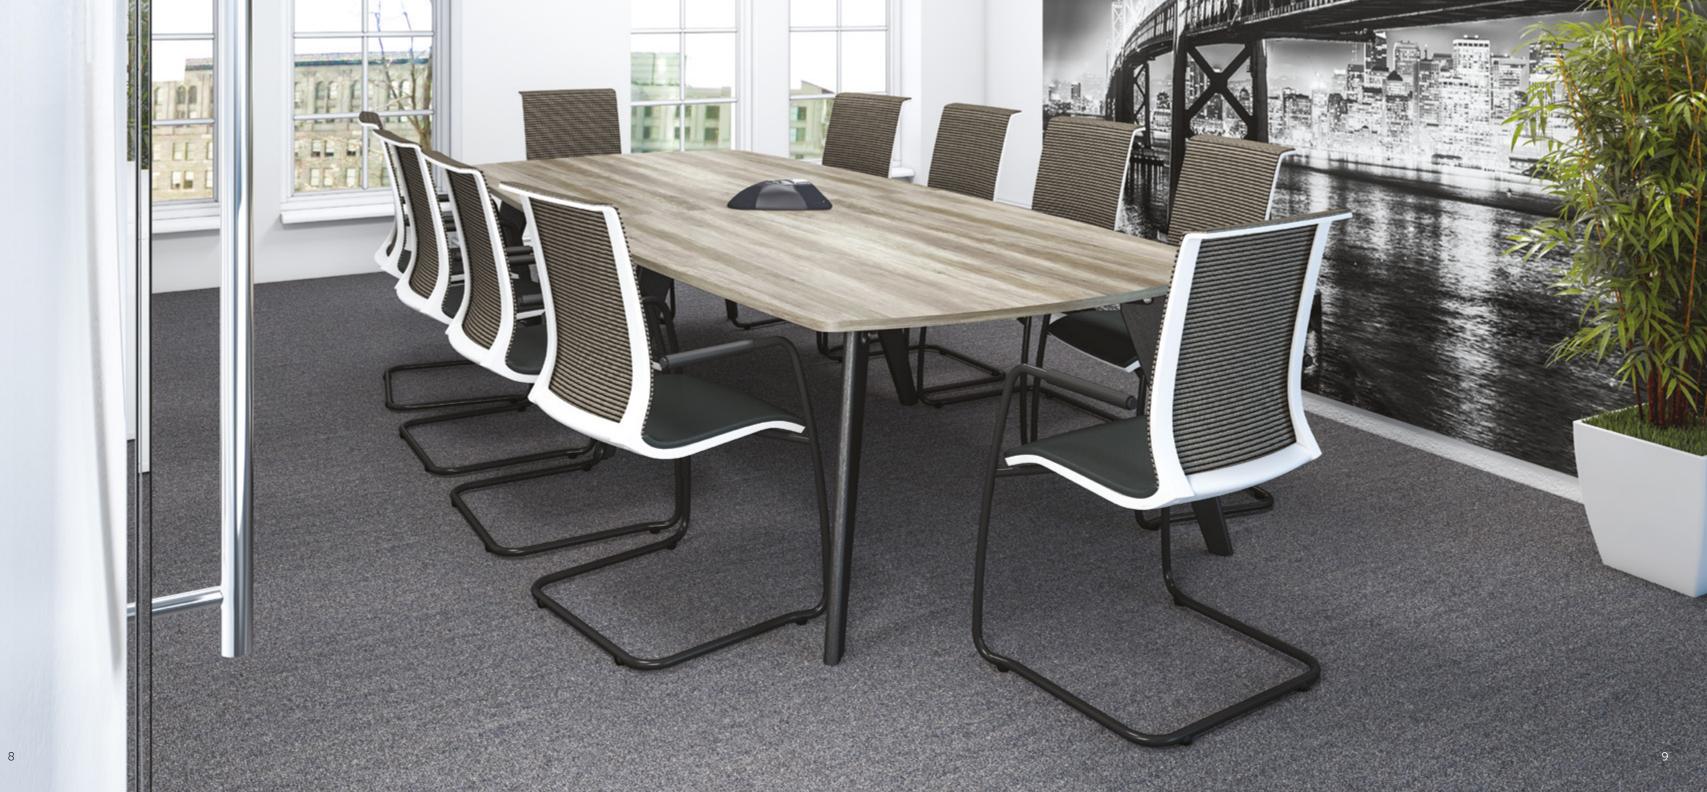

Melody

Partner fabric colours and textures to energize and inspire

Shaped Square Table 1200 x 1200 x 740mm

Hive

Break out of convention and collaborate anywhere, decisions aren't just for the boardroom

4 Piece Rectangular Boardroom Table 6000 x 1200 x 740mm