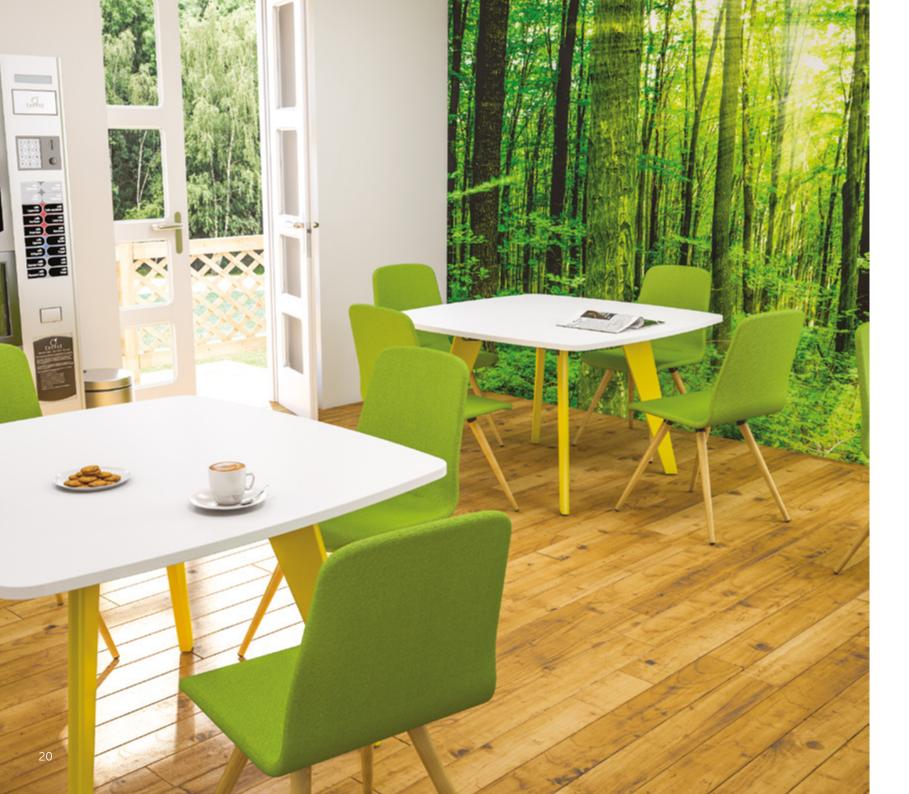

Shaped Rectangle Poseur Bench 1600 x 800 x 1100mm

Platform

Flexible and varied workspace design promotes an active atmosphere centralised on health and well being

2 Piece Shaped Rectangle Poseur Table 3000 x 1200 x 1100mm

Sky Fresh

Unique colour combinations bring coherence to an interior, creating a satisfying environment for all

2 Piece Shaped Rectangle Poseur Table 3000 x 1200 x 1100mm

Evolve High Stool