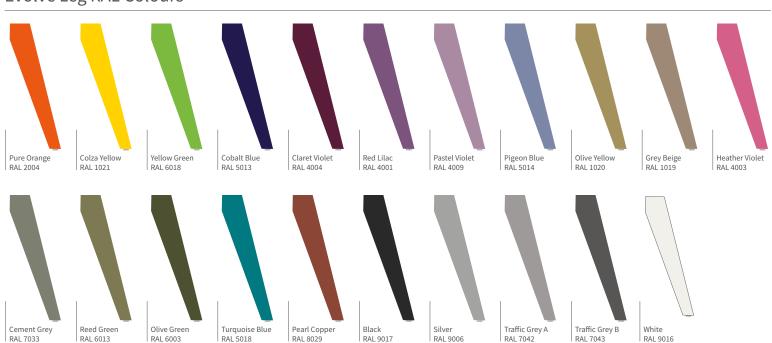

bringing the outdoors in

> Poseur Shaped Square Table 700 x 700 x 1100mm



Evolve High Stool





Pairing your Evolve tables with statement chairs creates a stylish environment for employees to enjoy

> Shaped Square Table 1200 x 1200 x 740mm



Platform



For space with dimension and depth, incorporate poseur and dining height tables

Shaped Rectangle Poseur Bench 1600 x 800 x 1100mm



Platform





Flexible and varied workspace design promotes an active atmosphere centralised on health and well being

2 Piece Shaped Rectangle Poseur Table 3000 x 1200 x 1100mm



Sky Fresh

Unique colour combinations bring coherence to an interior, creating a satisfying environment for all

2 Piece Shaped Rectangle Poseur Table 3000 x 1200 x 1100mm



Evolve High Stool





## Evolve Leg RAL Colours





## **Board Finishes**





All our MFC is sourced from FSC and PEFC accredited suppliers with the Chain of Custody certification, ensuring that you can be confident you are receiving products manufactured from sustainable sourced materials.

PLY Edging is available as a standard option on our Evolve tables, to request ply edging on other products , please contact our Specials Department for a quotation