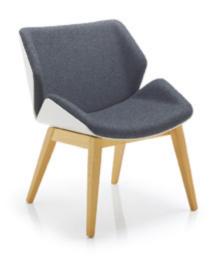

Pairing your Evolve tables with statement chairs creates a stylish environment for employees to enjoy

> Shaped Square Table 1200 x 1200 x 740mm

Platform

For space with dimension and depth, incorporate poseur and dining height tables