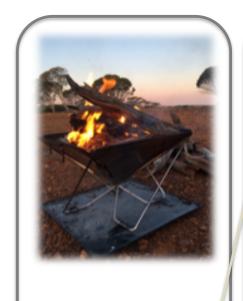

# BLAZE-N-BBQ FOLDING FIRE PIT AND GRILL

- ☑ Folding Design Packs down flat to enable easy transporting.
- ☑ Stainless Steel Made with SS201 and SS304 for optimum performance and price.
- ☑ Height Adjustable Grilling 3 levels enabling perfect cooking.
- ☑ Canvas Carry Bag Custom designed, heavy duty canvas

Stainless Steel Base Plate with leg clasps, protects the ground, catches ash for easy cleaning and allows entire Blaze-n-BBQ to be moved as one Stainless Steel Body made from SS 201 which is highly durable, resists rust and develops a beautiful character as it patinas over time with use.

Charcoal Grid spreads the heat source allowing a better cooking area, plus gives greater airflow increasing heat.

Adjustable Stainless
Steel Grill made from SS
304 Grill has 3 heights
and can be removed to
gain access to fire to
change, add or remove
heat.

Heavy Duty Storage Bag made from Canvas, which is super durable and ages well.

Cotton Canvas fabric instead of Nylon or Polyester means hardware can be packed away while still warm (not hot!).

The Carry Bag is made with "Bradmill" Canvas, not cheap nylons. The bag will last a lifetiome.