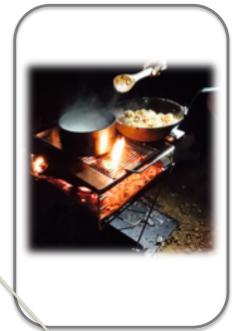

Charcoal Grid spreads the heat source allowing a better cooking area, plus gives greater airflow increasing heat.

Adjustable Stainless
Steel Grill made from SS
304 Grill has 3 heights
and can be removed to
gain access to fire to
change, add or remove
heat.