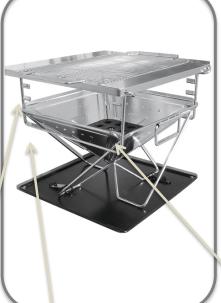

Stainless Steel Base Plate with leg clasps, protects the ground, catches ash for easy cleaning and allows entire Blaze-n-BBQ to be moved as one Stainless Steel Body made from SS 201 which is highly durable, resists rust and develops a beautiful character as it patinas over time with use.

Charcoal Grid spreads the heat source allowing a better cooking area, plus gives greater airflow increasing heat.

Adjustable Stainless
Steel Grill made from SS
304 Grill has 3 heights
and can be removed to
gain access to fire to
change, add or remove
heat.