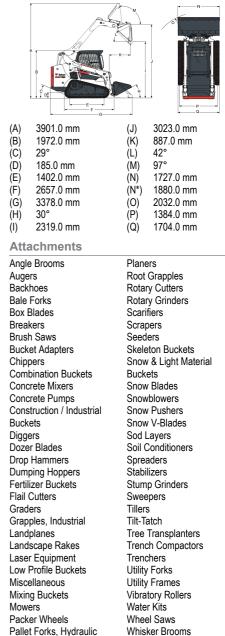

|                                                                                                     |

 Roll Over Protective Structure (ROPS) – meets requirements of SAE-J1040 and ISO 3471; Falling Object Protective Structure (FOPS) - meets requirements of SAE-J1043 and ISO 3449, Level I

## Options

Deluxe instrument panel Power Bob-Tach<sup>™</sup> Cab enclosure with heating Cab enclosure with HVAC High-flow auxiliary hydraulics Air conditioning Advanced Control System (ACS) Advanced Hand Controls (AHC) Selectable Joystick Controls (SJC) Roller Suspension <sup>™</sup> Radio Air ride seat with 3 point seat belt Back-up alarm Beacon Engine block heater Fire extinguisher Strobe Radio Tracks - rubber - 400 mm

## Dimensions



Pallet Forks, Standard