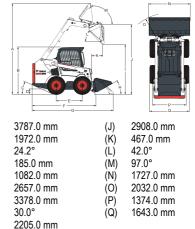

| Selectable Joystick Controls (SJC)                                                                     |
| Power Bob-Tach™                                                                                                                                                     | Two speed                                                                                              |
| Cab analogues with booting                                                                                                                                          | Air ride east with 2 point east halt                                                                   |

Beacon

Radio Road kit

Strobe

Back-up alarm

Engine block heater Fire extinguisher

Air ride seat with 2 point seat belt

## Dimensions



# tachments

gle Brooms igers ickhoes le Forks x Blades eakers ushcat™ Rotary Cutters ush Saws icket Adapters mbination Buckets oncrete Mixers onstruction / Industrial ickets itter Crushers gers zer Blades op Hammers mping Hoppers rtilizer and Grain Buckets ail Cutters eneral Purpose (GP) icket aders apples, Industrial ndplanes ndscape Rakes ser Equipment w Profile Buckets scellaneous xing Buckets Mowers Packer Wheels Pallet Forks, Hydraulic

#### Pallet Forks, Standard Planers Rear Stabilizers **Root Grapples** Scarifiers Scrapers Seeders Skeleton Buckets Snow & Light Material Buckets Snow Blades Snow Blowers Snow Pushers Snow V-Blades Sod Layers Soil Conditioners Spare Wheels Spreaders Steel Tracks Stump Grinders Sweepers Tillers Tilt-Tatch Tree Transplanters **Trench Compactors** Tren