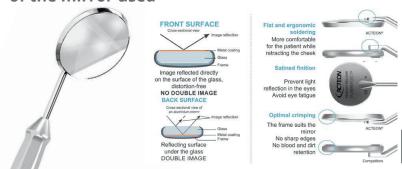

intain. To guarantee totally safe operation, Softly is deactivated when you open the front cover to access the capsule. Softly is made entirely of injection-molded ABS material.

It complies with all electrical and mechanical safety standards.



### Contact your preferred Acteon dealer for Special Amalgamator Pricing

# Acteon Ultrasonic Cleaners

HYGIENIC Aluminum control panel

SILENT PEHD cover

Stainless steel Structure / 2 years guarantee Waterproof switch

ULTRASONICS CLEANER 5L - 280x180x260mm - Usable volume 3.2L (PH500N)

**ULTRASONICS CLEANER 5L WITH HEATER** 

20-60°C, 280x180x260mm

- Usable volume 3.2L with Heater (PH500CN)



Contact your preferred Acteon dealer for Special Ultrasonic Cleaner Price



# The quality of the diagnosis depends on the quality of the mirror used



# Ris ontrol® air/water dental syringe

- Flexible: More flexible tips and very easy to bend with no shape-memory; keeping the ideal curve
- Dry Air: Two separate tubes guide air and water from the syringe to the end of the tip, ensuring totally dry air.
- Ecological: Tips made from entirely recyclable food-quality plastic Environmentally-friendly – pollution free in the case of combustion
- Safe: Protection for the patient, the practitioner and assistants.
   Reduced risk of direct or cross-contamination.
   No risk of ingestion: safety locking device
- Universal: Adec, Planmeca, DCI, Kavo, Sirona, Belmont, Morita S12
- Variety of flavours, Classic White (no scent), Classic Blue (no scent),
   White Mint, Mardarin Orange, Black Liquorice, Green Aniseed, Purple
   Blackcurrant