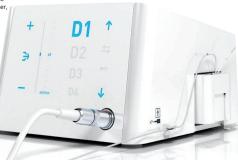

# Servotome II A New Impulse In Electrosurger

### Electrosection Vaporizing the tissue with the

active electrode makes it possible to cut quickly without damaging the edges of the incision.

#### Coagulation

Concentrating energy at the surface of a massive electrode makes it possible to diffuse the heat to the surrounding tissue and produce instantaneous hemostasis.