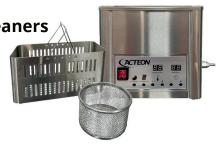

# Acteon Ultrasonic Cleaners

HYGIENIC Aluminum control panel

SILENT PEHD cover

Stainless steel Structure / 2 years guarantee Waterproof switch

ULTRASONICS CLEANER 5L - 280x180x260mm - Usable volume 3.2L (PH500N)

**ULTRASONICS CLEANER 5L WITH HEATER** 

20-60°C, 280x180x260mm

- Usable volume 3.2L with Heater (PH500CN)

Contact your preferred Acteon dealer for Special Ultrasonic Cleaner Price