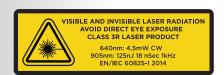

## **AC05** PRODUCT SPECIFICATIONS

**ITEM NUMBER: IRAY-AC05** 

**MAP:** \$799

**UPC:** 850029093145

WEIGHT: 8.8 oz.

MATERIAL: 7000 Series Aluminum & ABS

**DETECTION RANGE:** 1,000 Meters

**MOUNTING INTERFACE:** Picatinny