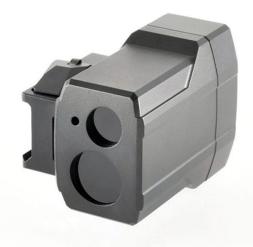

## **Integrated Laser Rangefinding Module for RICO Mk1 Series**

The InfiRay Outdoor ILR-1000 Infrared Laser Rangefinder Module integrates seamlessly with all RICO Mk1 Series thermal rifle scopes, taking the guesswork out of range estimation, day or night. The ILR-1000 provides +/- 1-yard range-to-target accuracy out to 1000 yards\* and overlays these results on the display of a connected Mk1 Series rifle scope. A ultra-lightweight aluminum chassis secured by an intuitive QD mount ensures dead-nuts repeatability and ease of use, even while wearing gloves. Enhance your range estimation capabilities with the InfiRay Outdoor ILR-1000.

## **AC05** PRODUCT SPECIFICATIONS

**ITEM NUMBER: IRAY-AC05** 

**MAP:** \$799

**UPC:** 850029093145

WEIGHT: 8.8 oz.

MATERIAL: 7000 Series Aluminum & ABS

**DETECTION RANGE:** 1,000 Meters

**MOUNTING INTERFACE:** Picatinny