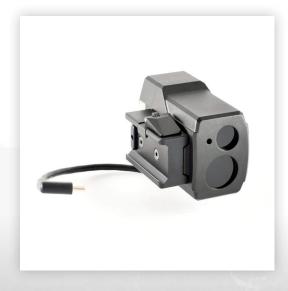

## **Integrated Laser Rangefinding Module for RICO Mk1 Series**

The InfiRay Outdoor ILR-1000 Infrared Laser Rangefinder Module integrates seamlessly with all RICO Mk1 Series thermal rifle scopes, taking the guesswork out of range estimation, day or night. The ILR-1000 provides +/- 1-yard range-to-target accuracy out to 1000 yards\* and overlays these results on the display of a connected Mk1 Series rifle scope. A ultra-lightweight aluminum chassis secured by an intuitive QD mount ensures dead-nuts repeatability and ease of use, even while wearing gloves. Enhance your range estimation capabilities with the InfiRay Outdoor ILR-1000.

## **AC05** PRODUCT SPECIFICATIONS

**ITEM NUMBER: IRAY-AC05** 

**MAP:** \$799

**UPC:** 850029093145

WEIGHT: 8.8 oz.

MATERIAL: 7000 Series Aluminum & ABS

**DETECTION RANGE:** 1,000 Meters

**MOUNTING INTERFACE:** Picatinny