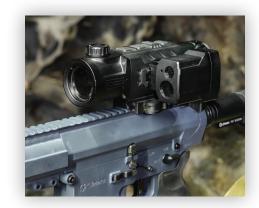

## **Integrated Laser Rangefinding Module for RICO Mk1 Series**

The InfiRay Outdoor ILR-1000 Infrared Laser Rangefinder Module integrates seamlessly with all RICO Mk1 Series thermal rifle scopes, taking the guesswork out of range estimation, day or night. The ILR-1000 provides +/- 1-yard range-to-target accuracy out to 1000 yards\* and overlays these results on the display of a connected Mk1 Series rifle scope. A ultra-lightweight aluminum chassis secured by an intuitive QD mount ensures dead-nuts repeatability and ease of use, even while wearing gloves. Enhance your range estimation capabilities with the InfiRay Outdoor ILR-1000.