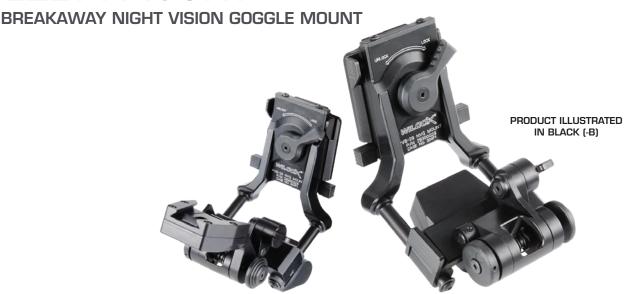

# **G29M MOUNT**

## PRODUCT OVERVIEW

The G29M breakaway mount has become a night vision goggle industry standard. The Wilcox G29M breakaway mount is the ultimate solution when your mission requires fast roping, maritime operations or quick entry or exit of mobility platforms. These conditions often pose snag hazards for NVG users. Pioneering the "break away" feature, this mount has built safety into it's design by disconnecting from the base under stress which reduces the potential for neck injury.

#### **FEATURES & BENEFITS**

- Designed specifically for the LUCIE NVG
- Flip mechanism allows NVG to be stowed while not in use
- Breakaway lever allows mount to break away under stress
- Dovetail shoe interface securely locks NVG's into place
- Several points of adjustment for proper eye relief
- 5 Year Standard Limited Warranty