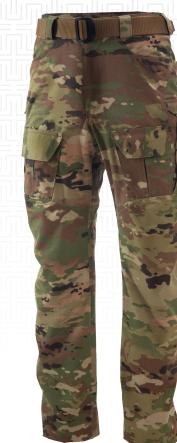

#### THE PANT

- Meets or Exceeds 8 Cal/cm2 Arc Rating for PPE Level 2
- Massif® Dual-Entry™ Cargo Pockets
- Two Strategic Utility Pockets
- Performance Gusset
- Secure Back Pockets
- Slot Button at Center Front Fly for Improved Durability