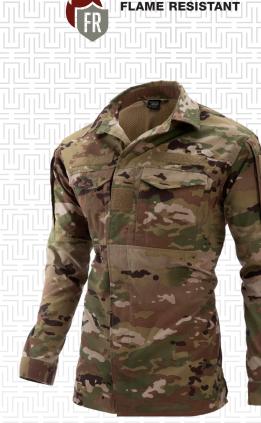

### THE BLOUSE

- Meets or Exceeds 8 Cal/cm2 Arc Rating for PPE Level 2
- Zippered Shoulder Pockets with Split Shoulder Loop for Comfort
- Forearm Pen Pocket
- Chest Pockets with Zipper and Flap Entry
- Added Ventilation with a Back Cape and Mesh Underlay
- Articulated Elbows and Roll-able Sleeves
- Zippered Center Front with Draft Flap