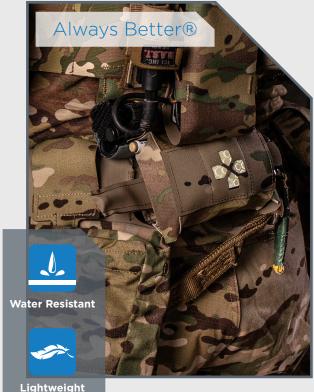

## ADVANCED FILL CONTENT:

The Micro Trauma Kit NOW!®, or Micro TKN®, is our smallest version of the Trauma Kit NOW!® yet. The most popular MTKN configuration in service with police, military and medical providers worldwide. The ADVANCED kit is designed to treat traumatic injuries as per the MARCH protocol for those providers trained in TCCC concepts. The lightest and smallest full treatment trauma kit available. \*Proof of medical authorization required for purchase due to restricted medical

The Micro TKN® is designed to be worn horizontally with minimal bulk - perfect for everyday carry, for law enforcement professionals, prepared citizens, or in low-profile mission sets. The inner carrier can be deployed with one hand or one finger from either the left or right side by pulling the BLIP featured pull tabs. The Micro TKN® consists of two main components - the outer MOLLE or Belt mounted pouch utilizing the Ten-Speed® technology, and a removable insert that keeps medical supplies organized.