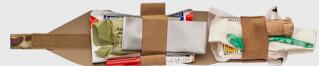

The Micro TKN® is designed to be worn horizontally with minimal bulk - perfect for everyday carry, for law enforcement professionals, prepared citizens, or in low-profile mission sets. The inner carrier can be deployed with one hand or one finger from either the left or right side by pulling the BLIP featured pull tabs. The Micro TKN® consists of two main components - the outer MOLLE or Belt mounted pouch utilizing the Ten-Speed® technology, and a removable insert that keeps medical supplies organized.