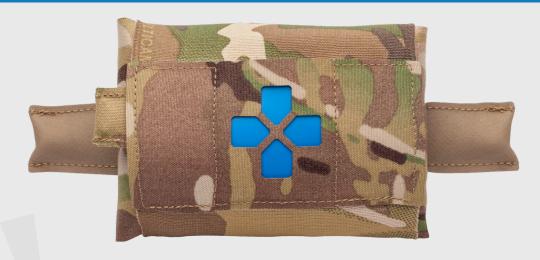

The Micro TKN® is designed to be worn horizontally with minimal bulk - perfect for everyday carry, for law enforcement professionals, prepared citizens, or in low-profile mission sets. The inner carrier can be deployed with one hand or one finger from either the left or right side by pulling the BLIP featured pull tabs. The Micro TKN® consists of two main components - the outer MOLLE or Belt mounted pouch utilizing the Ten-Speed® technology, and a removable insert that keeps medical supplies organized.