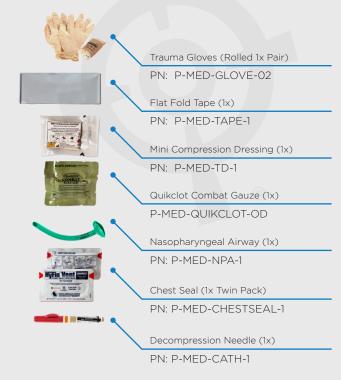

## ADVANCED FILL CONTENT:

The Micro Trauma Kit NOW!®, or Micro TKN®, is our smallest version of the Trauma Kit NOW!® yet. The most popular MTKN configuration in service with police, military and medical providers worldwide. The ADVANCED kit is designed to treat traumatic injuries as per the MARCH protocol for those providers trained in TCCC concepts. The lightest and smallest full treatment trauma kit available. \*Proof of medical authorization required for purchase due to restricted medical