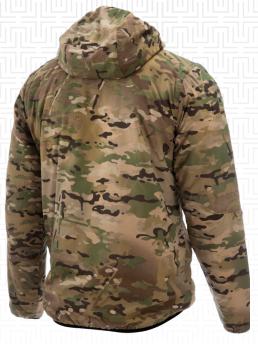

# STRATO LOW LOFT JACKET

## **BE PREPARED AT EVERY LAYER**

We built our first low-loft thermal layer to deliver the proper insulation to keep soldiers warm and tempered it with enough breathability to avoid overheating. The Massif Strato is fully reversible with OCP on one side and black on the other side. When not in use, the Strato can be easily stuffed into its chest pocket or clipped to your kit.

### **FEATURES:**

- Fully reversible
- Insulated hand pockets on the OCP side
- Chest pocket on the black side
- Packable chest pocket doubles as a stuff sack
- · Lightweight, zippers on hand and chest pockets
- Elastic hem, cuff and hood opening
- Articulated elbows
- Dropped tail
- Snag-resistant zipper flap
- Durable Water Repellent (DWR)
- .965 lb / 15.45 oz