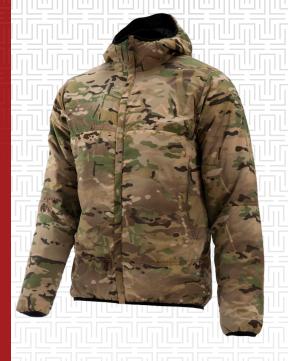

# STRATO LOW LOFT JACKET

## **BE PREPARED AT EVERY LAYER**

We built our first low-loft thermal layer to deliver the proper insulation to keep soldiers warm and tempered it with enough breathability to avoid overheating. The Massif Strato is fully reversible with OCP on one side and black on the other side. When not in use, the Strato can be easily stuffed into its chest pocket or clipped to your kit.

### **FEATURES:**

- Fully reversible
- Insulated hand pockets on the OCP side
- Chest pocket on the black side
- Packable chest pocket doubles as a stuff sack
- · Lightweight, zippers on hand and chest pockets
- Elastic hem, cuff and hood opening
- Articulated elbows
- Dropped tail
- Snag-resistant zipper flap
- Durable Water Repellent (DWR)
- .965 lb / 15.45 oz