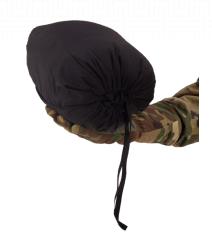

## **BE PREPARED AT EVERY LAYER**

We built our first low-loft thermal layer to deliver the proper insulation to keep soldiers warm and tempered it with enough breathability to avoid overheating. The Massif Strato is fully reversible with OCP on one side and black on the other side. When not in use, the Strato can be easily stuffed into its chest pocket or clipped to your kit.

### **FEATURES:**

- Fully reversible
- Insulated hand pockets on the OCP side
- Chest pocket on the black side
- Packable chest pocket doubles as a stuff sack
- · Lightweight, zippers on hand and chest pockets
- Elastic hem, cuff and hood opening
- Articulated elbows
- Dropped tail
- Snag-resistant zipper flap
- Durable Water Repellent (DWR)
- .965 lb / 15.45 oz