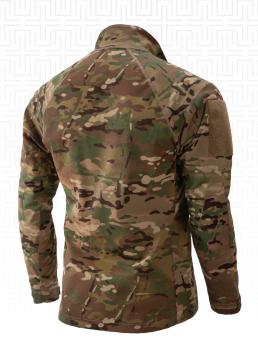

## RAINIER WINTER COMBAT SHIRT

## FR GEAR THAT'S AS PREPARED AS YOU ARE

When temperatures drop and you need a warmer option under your plate carrier, the Rainier Winter Combat Shirt is the ideal choice. In a combat style design, the Rainier combines two revolutionary Massif® flame-resistant soft shell fabrics. Massif SABA™ fabric is durable, comfortable and highly breathable making it the choice for under armor. Massif Battleshield™ fabric featuring Gore® FR stretch technology is used in the sleeves. With a streamlined fit that eliminates bunching or riding up under armor, the RWCS gives you optimum performance for cold weather activities.

### **FEATURES:**

- Full flame-resistant construction with proprietary 4-way stretch Massif® fabric
- Flat-seam construction minimizes chafing under body armor
- High warmth-to-weight ratio
- Quarter zip neck for ventilation
- Elbow pad pockets
- Low-profile upper arm pockets
- Upper arm loop patches
- Pen pocket on left arm
- Adjustable cuff tabs
- With IFF tabs

**COLORS: OCP** 