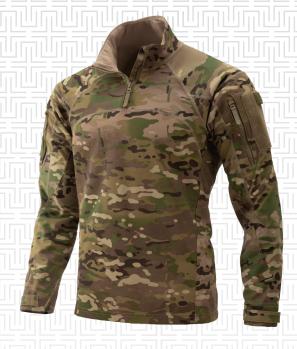

## RAINIER WINTER COMBAT SHIRT

## FR GEAR THAT'S AS PREPARED AS YOU ARE

When temperatures drop and you need a warmer option under your plate carrier, the Rainier Winter Combat Shirt is the ideal choice. In a combat style design, the Rainier combines two revolutionary Massif® flame-resistant soft shell fabrics. Massif SABA™ fabric is durable, comfortable and highly breathable making it the choice for under armor. Massif Battleshield™ fabric featuring Gore® FR stretch technology is used in the sleeves. With a streamlined fit that eliminates bunching or riding up under armor, the RWCS gives you optimum performance for cold weather activities.

### **FEATURES:**

- Full flame-resistant construction with proprietary 4-way stretch Massif® fabric
- Flat-seam construction minimizes chafing under body armor
- High warmth-to-weight ratio
- Quarter zip neck for ventilation
- Elbow pad pockets
- Low-profile upper arm pockets
- Upper arm loop patches
- Pen pocket on left arm
- Adjustable cuff tabs
- With IFF tabs

**COLORS: OCP** 