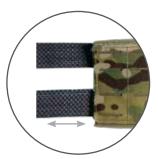

## **PF-R**<sup>TM</sup> PLATEFRAME-REDUX

The PF-R<sup>™</sup> out-performs all other carriers in its class in performance, comfort, and modularity. Other than the S&S PF-M<sup>™</sup>, it is the only armor carrier system with the **patented (US 10605574)** adjustable Auto-Fit Cummerbund<sup>™</sup> and thoracic load-bearing technology. By using a single layer of semi-rigid composite material with laser-cut MOLLE/PALS slots, we were able to keep the overall weight to just over 1 lb. When properly fitted, the PF-R's Auto-Fit Cummerbund<sup>™</sup> helps to distribute the weight of the operator's loadout across their entire torso while still allowing for expansion of the chest and lungs. Together the Auto-Fit Cummerbund<sup>™</sup> and lightweight, hydrophobic plate wrap system help the user to feel comfortable, while offering impressive strength and durability even under heavy load.

Optional add on Interior Load Bearing Wings

Auto-Fit Cummerbund<sup>™</sup> and thoracic load-bearing technology

Lightweight, hydrophobic plate wrap system