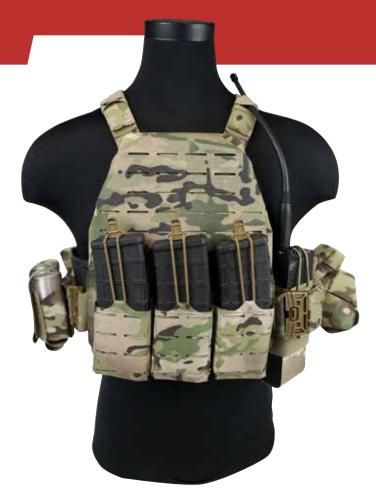

## **OSS REDUX** OPERATOR SYSTEM SUITE (OSS)

The OSS Redux is a series of minimalistic and practical set of pouches designed to be paired with our PF-R<sup>™</sup>, yet versatile enough to be used with any of our carriers or standard MOLLE/ PALS webbing system. This series is constructed of light-weight, hydrophobic material that is durable, long-lasting and will shed water to reduce weight in wet environments.

SINGLE 40MM POUCH

**TRIPLE 40MM POUCH** 

RADIO POUCH

FRAG POUCH

SMOKE GRENADE POUCH

**HYDRATION POUCH** 

OPEN CAMERA TO VIEW ALL THINGS S&S SANDSPRECISION.COM

**TRIPLE M4** Single & Double Also Available

**3 MAG POUCH RAP** Rapid Attachment Panel (RAP)

HALF RAP Rapid Attachment Panel (RAP)

SALES@SANDSPRECISON.COM | +1 757.453.6695 | SANDSPRECISION.COM ©2021 S&S PRECISION, LLC | 05242021