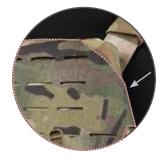

## **PF-R**<sup>TM</sup> PLATEFRAME-REDUX

The PF-R<sup>™</sup> out-performs all other carriers in its class in performance, comfort, and modularity. Other than the S&S PF-M<sup>™</sup>, it is the only armor carrier system with the **patented (US 10605574)** adjustable Auto-Fit Cummerbund<sup>™</sup> and thoracic load-bearing technology. By using a single layer of semi-rigid composite material with laser-cut MOLLE/PALS slots, we were able to keep the overall weight to just over 1 lb. When properly fitted, the PF-R's Auto-Fit Cummerbund<sup>™</sup> helps to distribute the weight of the operator's loadout across their entire torso while still allowing for expansion of the chest and lungs. Together the Auto-Fit Cummerbund<sup>™</sup> and lightweight, hydrophobic plate wrap system help the user to feel comfortable, while offering impressive strength and durability even under heavy load.

Optional add on Interior Load Bearing Wings

Auto-Fit Cummerbund<sup>™</sup> and thoracic load-bearing technology

Lightweight, hydrophobic plate wrap system