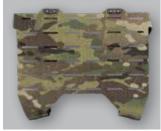

## **PF-R**<sup>TM</sup> PLATEFRAME-REDUX

The PF-R<sup>™</sup> out-performs all other carriers in its class in performance, comfort, and modularity. Other than the S&S PF-M<sup>™</sup>, it is the only armor carrier system with the **patented (US 10605574)** adjustable Auto-Fit Cummerbund<sup>™</sup> and thoracic load-bearing technology. By using a single layer of semi-rigid composite material with laser-cut MOLLE/PALS slots, we were able to keep the overall weight to just over 1 lb. When properly fitted, the PF-R's Auto-Fit Cummerbund<sup>™</sup> helps to distribute the weight of the operator's loadout across their entire torso while still allowing for expansion of the chest and lungs. Together the Auto-Fit Cummerbund<sup>™</sup> and lightweight, hydrophobic plate wrap system help the user to feel comfortable, while offering impressive strength and durability even under heavy load.

Optional add on Interior Load Bearing Wings

Auto-Fit Cummerbund<sup>™</sup> and thoracic load-bearing technology

Lightweight, hydrophobic plate wrap system