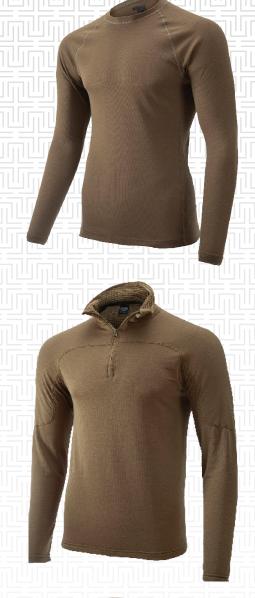

## **EVERY LAYER HAS A PURPOSE**

When SOCOM required a design update for Levels 1 and 2 of the PCU system, they turned to Massif® to ensure the highest performance garments possible. Our Level 1, Crew and Pant are the next-to-skin layer. Level 2, Pullover and Pant, are the warm second layer. Both provide comfort and durability for your special ops mission.

#### **FEATURES:**

- Ergonomically shaped for an exceptional fit
- Smart seam integration eliminates pressure points from stacked seams
- Contains Polartec® Power Dry®
- Superior wicking action
- · Keeps your skin dry when you sweat
- Highly breathable
- Dries quickly
- Comfortable next-to-skin
- Machine washable

COLORS: Army Brown, Tan 499

**POLARTEC** 

LEVEL 1 CREW #MSRT00024 LEVEL 1 PANT #MPNT00029 LEVEL 2 PULLOVER #MSRT00025

> LEVEL 2 PANT #MPNT00030

NON FLAME RESISTANT

BERRY AMENDMENT COMPLIANT

Our passion is to design and create advanced technical apparel that protects the United States military and those working in the world's most challenging environments.