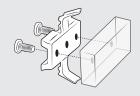

#### **PICATINNY ADAPTER**

Connects devices compatible with 1911 Picatinny Rail 1 Slide Picatinny Adapter to preferred position on the ACH-ARC.

1 Attach desired accessory to Wing-Loc Adapter using the through-holes.

2 Tighten screw to lock the adapter into place.

Pinch tabs on the Wing-Loc Adapter and slide to preferred position on the ACH-ARC.

#### **WING-LOC ADAPTER**

Use as a base to mount a variety of headborne accessories

OPS-CORE, INC. Marine Industrial Park 12 Channel Street Boston, MA 02210 Tel: 617.670.3547 Fax: 617.670.3581

Or visit our website at www.ops-core.com