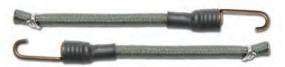

### GREEN

**ACH-ARC KIT W/ BUNGEES** 

#### **BUNGEE INSTALLATION** (Bungees optional)

If optional bungees were purchased, insert the bungee ends into the ACH-ARC's Bungee Retention Slot before assembly.