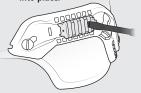

2 Tighten screw to lock the adapter into place.

Pinch tabs on the Wing-Loc Adapter and slide to preferred position on the ACH-ARC.

#### **WING-LOC ADAPTER**

Use as a base to mount a variety of headborne accessories

OPS-CORE, INC. Marine Industrial Park 12 Channel Street Boston, MA 02210 Tel: 617.670.3547 Fax: 617.670.3581

Or visit our website at www.ops-core.com