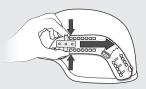

#### **ACH-ARC ASSEMBLY**

Align the ACH-ARC with the existing Chinstrap Holes on your ACH helmet. Use your fingers to loosely assemble the ACH-ARC, Helmet Chinstrap, and hardware by following the diagram. Repeat for opposite side of helmet.

Once all components are loosely assembled, finish by using a screwdriver to tighten all four screws from the outside of the shell, making sure that the ACH-ARCs are securely fastened to the helmet.

NOTE: IF YOU HAVE AN OLDER OPS-CORE CHINSTRAP, PLEASE USE THE 1ST GENERATION T-NUTS. 2ND GENERATION T-NUTS ARE COMPATIBLE WITH NEWER CHINSTRAP.