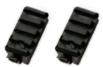

#### **PICATINNY ADAPTER**

Connects devices compatible with 1911 Picatinny Rail 1 Slide Picatinny Adapter to preferred position on the ACH-ARC.

1 Attach desired accessory to Wing-Loc Adapter using the through-holes.