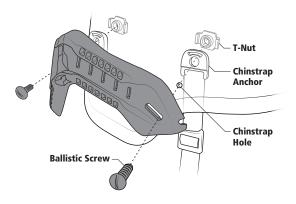

#### **ACH-ARC ASSEMBLY**

Align the ACH-ARC with the existing Chinstrap Holes on your ACH helmet. Use your fingers to loosely assemble the ACH-ARC, Helmet Chinstrap, and hardware by following the diagram. Repeat for opposite side of helmet.

Once all components are loosely assembled, finish by using a screwdriver to tighten all four screws from the outside of the shell, making sure that the ACH-ARCs are securely fastened to the helmet.

NOTE: IF YOU HAVE AN OLDER OPS-CORE CHINSTRAP, PLEASE USE THE 1ST GENERATION T-NUTS. 2ND GENERATION T-NUTS ARE COMPATIBLE WITH NEWER CHINSTRAP.