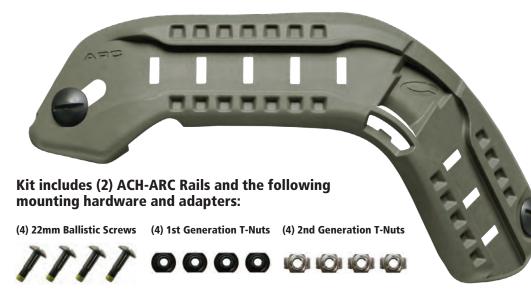

# ACH-ARC ACCESSORY RAIL CONNECTOR

(2) Wing-Loc Adapters

(2) Picatinny Adapters

**TAN** 

25-99-301

#### **ACH-ARC KIT**

**GREEN** 25-99-302

**BLACK** 25-99-303

Once all components are loosely assembled, finish by using a screwdriver to tighten all four screws from the outside of the shell, making sure that the ACH-ARCs are securely fastened to the helmet.

NOTE: IF YOU HAVE AN OLDER OPS-CORE CHINSTRAP, PLEASE USE THE 1ST GENERATION T-NUTS. 2ND GENERATION T-NUTS ARE COMPATIBLE WITH NEWER CHINSTRAP.