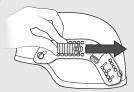

#### **BUNGEE INSTALLATION** (Bungees optional)

If optional bungees were purchased, insert the bungee ends into the ACH-ARC's Bungee Retention Slot before assembly.

# Bungee Retention Slot ACH-ARC (Inside Shown)