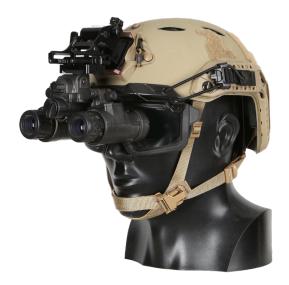

## Optimal Protection, Complete Integration with NVGs

Specifically designed to seamlessly integrate with Night Vision Goggles (NVGs), the Ops-Core STEP-IN Visor is the ideal solution for users requiring full eye protection in addition to NVG accessibility. Featuring removable gaskets and tool-less interchangeable lenses, the STEP-IN Visor assembly is easily configured for various mission requirements. The STEP-IN Visor is a low profile, one size fits all system that is fully compatible with Ops-Core and Gentex helmets that use Ops-Core Accessory Rail Connectors (ARCs).