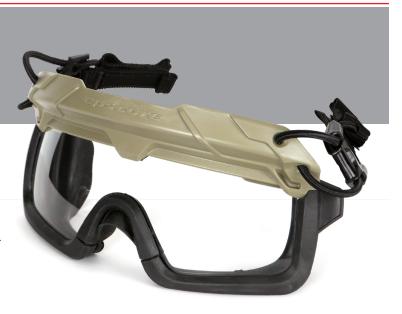

## STEP-IN® Visor

## Optimal Protection, Complete Integration with NVGs

Specifically designed to seamlessly integrate with Night Vision Goggles (NVGs), the Ops-Core STEP-IN Visor is the ideal solution for users requiring full eye protection in addition to NVG accessibility. Featuring removable gaskets and tool-less interchangeable lenses, the STEP-IN Visor assembly is easily configured for various mission requirements. The STEP-IN Visor is a low profile, one size fits all system that is fully compatible with Ops-Core and Gentex helmets that use Ops-Core Accessory Rail Connectors (ARCs).

- Low-profile, unique geometry designed to sit comfortably behind NVGs.
- Tool-less installation of various lenses depending on mission requirements.
- Lenses available: Clear, Tinted.
- Includes a Clear and a Tinted lens
- Removable rubber gaskets designed to keep dirt and dust out of eyes when in use. Gaskets can be removed for additional ventilation if needed.
- Retention bungees can be adjusted and locked into place with the cleat system, and allow it to fit with many different helmets.
- Bungees can be attached to helmet Velcro for quick stowage when not needed.
- Can be worn during parachute operations and has been tested to work for jump scenarios in 120 mph winds.
- Meets all the ANSI Z87.1 spectacle requirements for ballistics and optics. Provides MIL-PRF-32432 ballistic protection.
- One size fits all system seamlessly integrates with nearly all Ops-Core and Gentex helmet systems regardless of the shell cut.
- Outside HC-13 anti-scratch coating; Inside: MGAF anti-fog coating.
- Available Colors: Black, Tan 499, Foliage Green, Urban Gray.