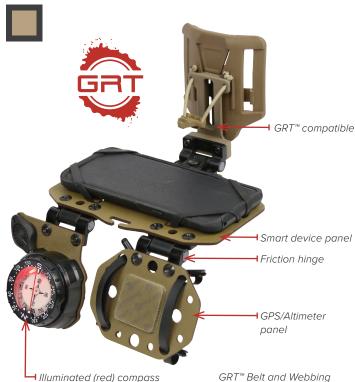

## *FlipMod™*

The FlipMod™ is now available in a fixed horizontal orientation while allowing the GPS/altimeter panel to be reconfigured using an adjustable friction hinge to fit the user's preference. It can be stowed close to the user's body when in freefall or deployed in an open position.

- · Low profile, compact design
- · Provides hands-free navigation
- · Modular design and orientation
- · Optional spacer included to accommodate thicker devices
- · Flip-down large panel (6.875"x5") is designed to fit plus size smart devices
- · Suunto (no bezel) or Oceanic (bezel) compass options available