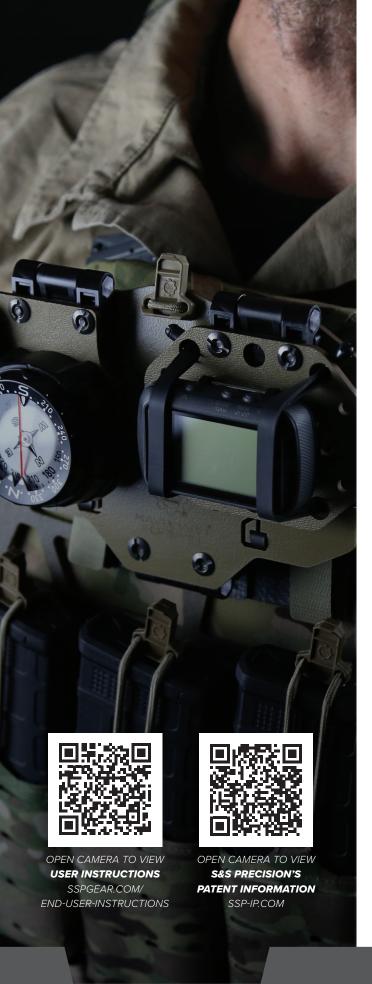

## *FlipMod™*

The FlipMod™ is now available in a fixed horizontal orientation while allowing the GPS/altimeter panel to be reconfigured using an adjustable friction hinge to fit the user's preference. It can be stowed close to the user's body when in freefall or deployed in an open position.

- · Low profile, compact design
- · Provides hands-free navigation
- · Modular design and orientation
- · Optional spacer included to accommodate thicker devices
- · Flip-down large panel (6.875"x5") is designed to fit plus size smart devices
- · Suunto (no bezel) or Oceanic (bezel) compass options available

COMPATIBLE WITH S&S PRECISION PLATEFRAME™, PF-M™, PF-R™, STANDARD MOLLE/PALS WEBBING SYSTEMS, AND PARACHUTE HARNESS STRAP