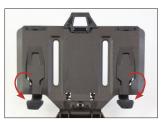

Fold the mounting straps up and lock into FlipLite by pushing down into grooves.

Fold up FlipLite and pull over bungee lock. Connect harness shoulder buckles.