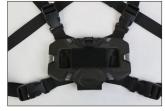

## ATTACH FLIPLITE TO HARNESS

Unbuckle harness shoulder buckles.
Feed mounting straps from FlipLite into the uppermost slots of the harness front.

Pull mounting straps through bottom slots of harness front.

Fold the mounting straps up and lock into FlipLite by pushing down into grooves.

Fold up FlipLite and pull over bungee lock. Connect harness shoulder buckles.