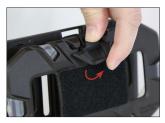

## PREPARE FLIPLITE FOR JACKET, HARNESS, OR CARRIER

Push down on bungee lock to release.

Flip up bungee lock and release. Open FlipLite.

Release the two mounting straps.
FlipLite is ready for mounting.