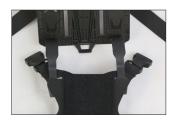

Fold the mounting straps up and lock into FlipLite by pushing down into grooves.

Fold up FlipLite and pull over bungee lock. Connect harness shoulder buckles.