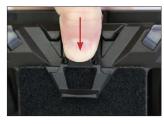

## PREPARE FLIPLITE FOR JACKET, HARNESS, OR CARRIER

Push down on bungee lock to release.

Flip up bungee lock and release. Open FlipLite.

Release the two mounting straps.
FlipLite is ready for mounting.