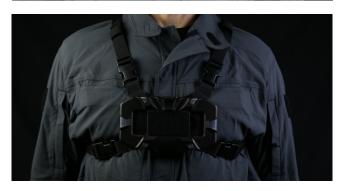

## ATTACH FLIPLITE TO HARNESS

Unbuckle harness shoulder buckles.
Feed mounting straps from FlipLite into the uppermost slots of the harness front.

Pull mounting straps through bottom slots of harness front.

Fold the mounting straps up and lock into FlipLite by pushing down into grooves.

Fold up FlipLite and pull over bungee lock. Connect harness shoulder buckles.