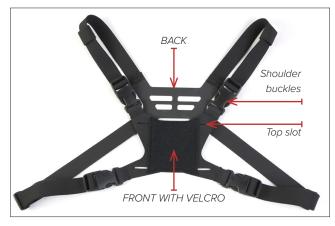

## ATTACH FLIPLITE TO HARNESS

Unbuckle harness shoulder buckles.
Feed mounting straps from FlipLite into the uppermost slots of the harness front.

Pull mounting straps through bottom slots of harness front.