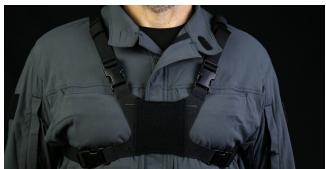

## ATTACH FLIPLITE TO HARNESS

Unbuckle harness shoulder buckles.
Feed mounting straps from FlipLite into the uppermost slots of the harness front.

Pull mounting straps through bottom slots of harness front.

Fold the mounting straps up and lock into FlipLite by pushing down into grooves.

Fold up FlipLite and pull over bungee lock. Connect harness shoulder buckles.