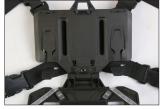

## PREPARE FLIPLITE FOR JACKET, HARNESS, OR CARRIER

Push down on bungee lock to release.

Flip up bungee lock and release. Open FlipLite.

Release the two mounting straps.
FlipLite is ready for mounting.