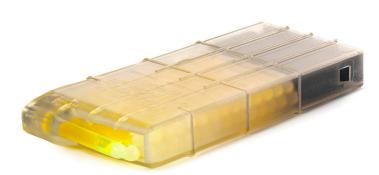

| Weight                                                                          | Varies on fill                                               |  |  |
|---------------------------------------------------------------------------------|--------------------------------------------------------------|--|--|
| Part #                                                                          | MARCO-01                                                     |  |  |
| Size                                                                            | 2.23" x 5.28" x 0.65"                                        |  |  |
| Features                                                                        |                                                              |  |  |
| Reduce prep time for light sticks to almost Zero                                | 1/3 the weight and much<br>less bulk of equivalent<br>option |  |  |
| Keeps marking sticks<br>organized in a predictable,<br>effortless-to-use manner | Belt, MOLLE, or Drop-<br>Hanger Carrying Options             |  |  |
| Materials                                                                       |                                                              |  |  |
| Zytel <sup>®</sup> nylon                                                        | Poly Carbonate                                               |  |  |
| Marking Stick Colors                                                            |                                                              |  |  |
| Blue                                                                            | Green                                                        |  |  |
| Red<br>*Other colors available with MOQs.                                       | Infrared                                                     |  |  |

\*Carrying pouch not included

|           |           | MARCO     | Colors:   |
|-----------|-----------|-----------|-----------|
| <b>IR</b> | <b>GR</b> | <b>BL</b> | <b>RD</b> |
| Infrared  | green     | blue      | red       |