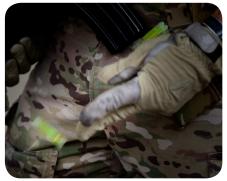

## MARCO™ MARKING LIGHT DISPENSER

The MARCO is an efficient, unique and compact way to carry room marking sticks for room clearing, lane marking and numerous other uses. Conceived during the time consuming, premission frustrations of unwrapping, taping and bundling traditional marking lights, the MARCO Dispenser cuts the prep time down to seconds. Open the package containing the preloaded dispenser, insert the MARCO Dispenser into its belt or MOLLE pouch, and proceed to mission. You also won't find that you're glowing after an accidental break on traditional marking lights while running to the breach point. The mini marking sticks deployed from the MARCO Dispenser put out approximately the same light under Night Vision Devices as a taped-up 4" marking light.