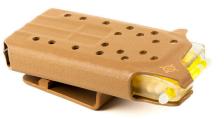

## MARCO™ MARKING LIGHT DISPENSER

The MARCO is an efficient, unique and compact way to carry room marking sticks for room clearing, lane marking and numerous other uses. Conceived during the time consuming, premission frustrations of unwrapping, taping and bundling traditional marking lights, the MARCO Dispenser cuts the prep time down to seconds. Open the package containing the preloaded dispenser, insert the MARCO Dispenser into its belt or MOLLE pouch, and proceed to mission. You also won't find that you're glowing after an accidental break on traditional marking lights while running to the breach point. The mini marking sticks deployed from the MARCO Dispenser put out approximately the same light under Night Vision Devices as a taped-up 4" marking light.

| Weight                                                                          | Varies on fill                                               |  |  |
|---------------------------------------------------------------------------------|--------------------------------------------------------------|--|--|
| Part #                                                                          | MARCO-01                                                     |  |  |
| Size                                                                            | 2.23" x 5.28" x 0.65"                                        |  |  |
| Features                                                                        |                                                              |  |  |
| Reduce prep time for light sticks to almost Zero                                | 1/3 the weight and much<br>less bulk of equivalent<br>option |  |  |
| Keeps marking sticks<br>organized in a predictable,<br>effortless-to-use manner | Belt, MOLLE, or Drop-<br>Hanger Carrying Options             |  |  |
| Materials                                                                       |                                                              |  |  |
| Zytel <sup>®</sup> nylon                                                        | Poly Carbonate                                               |  |  |
| Marking Stick Colors                                                            |                                                              |  |  |
| Blue                                                                            | Green                                                        |  |  |
| Red<br>*Other colors available with MOQs.                                       | Infrared                                                     |  |  |