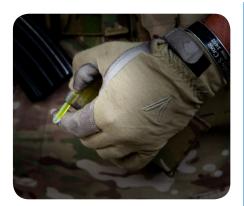

## MARCO™ MARKING LIGHT DISPENSER

The MARCO is an efficient, unique and compact way to carry room marking sticks for room clearing, lane marking and numerous other uses. Conceived during the time consuming, premission frustrations of unwrapping, taping and bundling traditional marking lights, the MARCO Dispenser cuts the prep time down to seconds. Open the package containing the preloaded dispenser, insert the MARCO Dispenser into its belt or MOLLE pouch, and proceed to mission. You also won't find that you're glowing after an accidental break on traditional marking lights while running to the breach point. The mini marking sticks deployed from the MARCO Dispenser put out approximately the same light under Night Vision Devices as a taped-up 4" marking light.