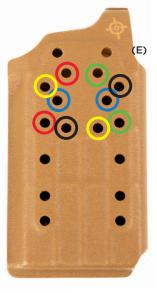

## KYDEX POUCH PARTS

The Kydex Pouch for the MARCO<sup>™</sup> Dispenser comes customizable for left handed and right handed use. It can be mounted vertically or angled based on users carry preference on the belt. The image on the right (circles: yellow, red, blue, black, and green) shows multiple mounting points for the belt-clip.

(A) O-Ring(B) Female Screw(C) Male Screw(D) Clip(E) Pouch