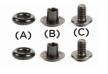

## KYDEX POUCH BELT-CLIP

- 1. ALIGN CLIP OVER POUCH FOR DESIRED CARRY PREFERENCE WITH O-RING BETWEEN EACH
- 2. PLACE FEMALE SCREW ON THE INSIDE CORRESPONDING POINTS
- 3. PLACE MALE SCREW THROUGH CLIP
- 4. SCREW UNTIL TIGHT

## KYDEX POUCH PARTS

The Kydex Pouch for the MARCO<sup>™</sup> Dispenser comes customizable for left handed and right handed use. It can be mounted vertically or angled based on users carry preference on the belt. The image on the right (circles: yellow, red, blue, black, and green) shows multiple mounting points for the belt-clip.

(A) O-Ring(B) Female Screw(C) Male Screw(D) Clip(E) Pouch