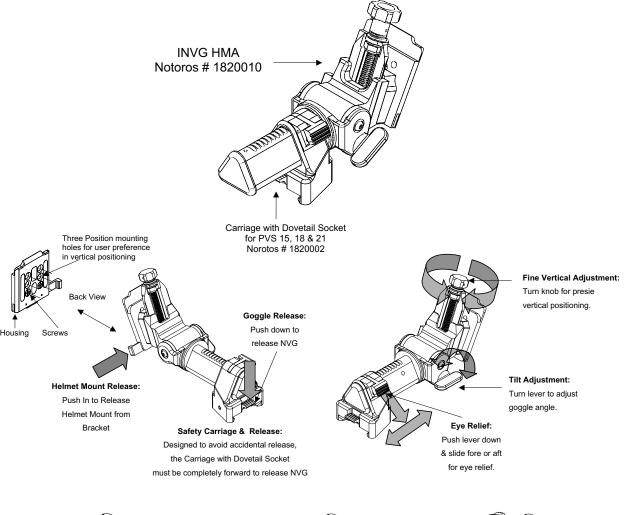

## **Technical Data Sheet**

Improved Night vision Goggle Helmet Mount Assembly INVG HMA
Norotos Assembly Number 1820010
BC 5-11-09

NOTE: Stow Positions available on both sides

PROPRIETARY NOTICE This document is the trade secret/confidential property of NOROTOS, INC. and is conveyed with the express condition that the proprietary information and data contained in it are not to be used, disclosed, or reproduced in whole or in part for any purpose with out the express written consent of NOROTOS, INC. No right is granted by NOROTOS, INC. to disclose it to others or to use any information contained in said data to replicate or manufacture our products, other than by our express written direction.