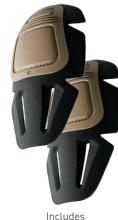

the Hellman Combat Pant by Massif®. Manufactured with superior durability, cutting-edge features, and a passion-built purpose, these pants are designed to excel at anything you throw at them.

### **OVERALL FEATURES:**

- Sigma 4 Star<sup>™</sup> fabric powered by DuPont™ Nomex® & DuPont™ Kevlar®
- · Hand pockets
- Dual entry™ cargo pockets
- Two small utility pockets
- · Performance gusset
- Secure back pockets
- Includes Crye's AirFlex™ knee pads
- Can be worn with or without kneepads
- Horizontal knee pad adjustment
- Calf pockets
- Hook and loop cinch at pant cuffs

#### **SPECS:**

All Fabrics pass the ASTM D6413/F2302 Performance Specification for Flame-Resistance

COLORS: OCP, Sage Green, Navair Tan, Navy

Nomex.

DuPont™ Kevlar.

SIGMA

PART NUMBERS: **COMBAT PANT** #MPNT00053





Crve Airflex™ Knee Pads





BERRY AMENDMENT COMPLIANT

#### CORPORATE HEADQUARTERS

498 Oak Street Ashland, Oregon 97520

541-488-0801 or 1-888-462-7743 customerservice@massif.com

MASSIF.COM









#### **NEED SUPPORT?**

We are here for you. Please email us at salesteam@massif.com

Corporate information: CAGE CODE 78EE2, DUNS 079534964

For patent information, please visit MASSIF.COM/PATENTS