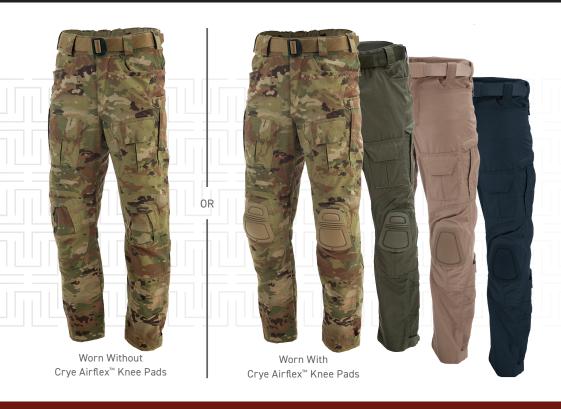

### **OVERALL FEATURES:**

- Sigma 4 Star<sup>™</sup> fabric powered by DuPont™ Nomex® & DuPont™ Kevlar®
- · Hand pockets
- Dual entry™ cargo pockets
- Two small utility pockets
- · Performance gusset
- Secure back pockets
- Includes Crye's AirFlex™ knee pads
- Can be worn with or without kneepads
- Horizontal knee pad adjustment
- Calf pockets
- Hook and loop cinch at pant cuffs

Crve Airflex™ Knee Pads

BERRY AMENDMENT COMPLIANT