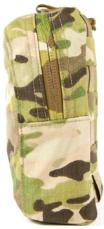

## LARGE UTILITY POUCH

The Large Utility Pouch is a general purpose pouch for smaller items. The Large Utility Pouch can be used to hold 10 spare mags, medical supplies, extra batteries, multitools, and other necessary items. Paracord loops on the inside can be used to tie off important items such as compasses or GPS units.