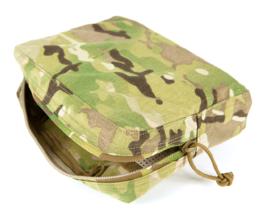

## LARGE UTILITY POUCH

The Large Utility Pouch is a general purpose pouch for smaller items. The Large Utility Pouch can be used to hold 10 spare mags, medical supplies, extra batteries, multitools, and other necessary items. Paracord loops on the inside can be used to tie off important items such as compasses or GPS units.