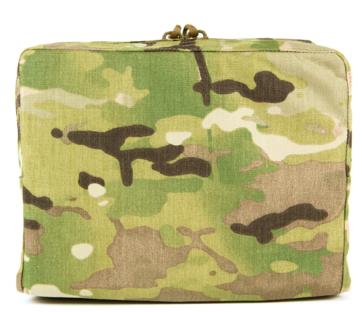

## LARGE UTILITY POUCH

The Large Utility Pouch is a general purpose pouch for smaller items. The Large Utility Pouch can be used to hold 10 spare mags, medical supplies, extra batteries, multitools, and other necessary items. Paracord loops on the inside can be used to tie off important items such as compasses or GPS units.