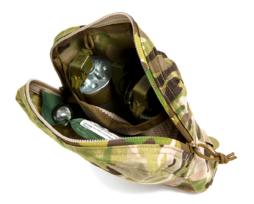

## MEDIUM HORIZONTAL UTILITY

The Medium Horizontal Utility Pouch is a general purpose pouch for smaller items. The Medium Horizontal Utility Pouch can be used to hold medical supplies, extra batteries, spare mags, multitools, and other necessary items. Paracord loops on the inside can be used to tie off important items such as compasses or GPS units.