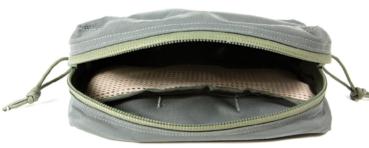

## MEDIUM HORIZONTAL UTILITY

The Medium Horizontal Utility Pouch is a general purpose pouch for smaller items. The Medium Horizontal Utility Pouch can be used to hold medical supplies, extra batteries, spare mags, multitools, and other necessary items. Paracord loops on the inside can be used to tie off important items such as compasses or GPS units.