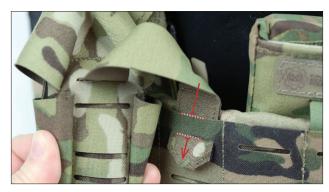

3A. For Standard MOLLE/
PALS (ONLY) Secure MOLLE/
PALS strap by tucking it
back into the bottom of the MOLLE/PALS pouch.

OPEN CAMERA TO VIEW USER INSTRUCTIONS OR VISIT WWW.SSPGEAR.COM/ END-USER-INSTRUCTIONS