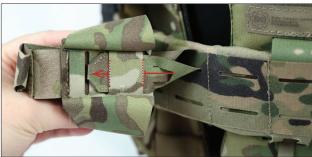

Weave MOLLE/PALS strap into the MOLLE/PALS of the carrier.

For Non-Standard MOLLE/PALS (ONLY) Secure MOLLE/PALS strap by tucking it back into the MOLLE/PALS pouch slot 1/2" above the bottom of the pouch.