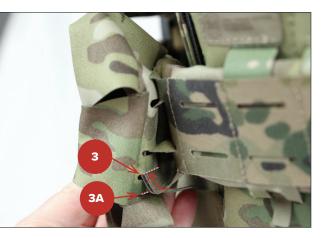

3A. For Standard MOLLE/
PALS (ONLY) Secure MOLLE/
PALS strap by tucking it
back into the bottom of the MOLLE/PALS pouch.

OPEN CAMERA TO VIEW USER INSTRUCTIONS OR VISIT WWW.SSPGEAR.COM/ END-USER-INSTRUCTIONS