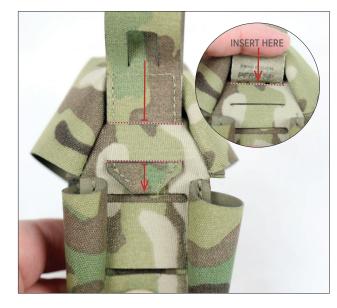

PART NUMBER: PFRP-FP

For Non-Standard MOLLE/PALS (ONLY) Insert MOLLE/PALS strap into top thin slot of pouch located directly below MOLLE/PALS strap (look under label), and back out the thin slit 1/2" below the top slot.