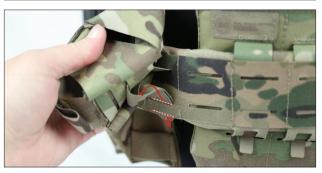

PART NUMBER: PFRP-FP

For Non-Standard MOLLE/PALS (ONLY) Insert MOLLE/PALS strap into top thin slot of pouch located directly below MOLLE/PALS strap (look under label), and back out the thin slit 1/2" below the top slot.

Weave MOLLE/PALS strap into the MOLLE/PALS of the carrier.

For Non-Standard MOLLE/PALS (ONLY) Secure MOLLE/PALS strap by tucking it back into the MOLLE/PALS pouch slot 1/2" above the bottom of the pouch.