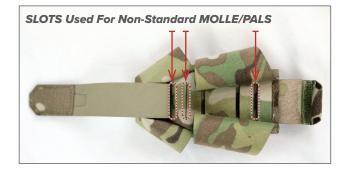

PART NUMBER: PFRP-FP

For Non-Standard MOLLE/PALS (ONLY) Insert MOLLE/PALS strap into top thin slot of pouch located directly below MOLLE/PALS strap (look under label), and back out the thin slit 1/2" below the top slot.

Weave MOLLE/PALS strap into the MOLLE/PALS of the carrier.

For Non-Standard MOLLE/PALS (ONLY) Secure MOLLE/PALS strap by tucking it back into the MOLLE/PALS pouch slot 1/2" above the bottom of the pouch.