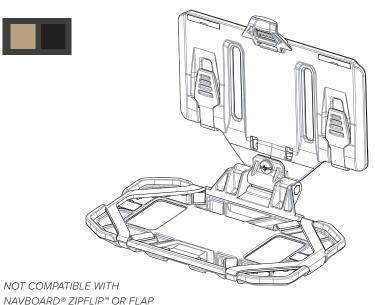

## *FlipLite™*

The Navboard® FlipLite™ is the natural evolution of S&S Precision's original FlipLite™ offering enhanced durability and performance. Molded with impact modified Nylon, the NavBoard® FlipLlte™ is case agnostic EUD mounting platform enabling users to utilize their preferred case. The EUD is secured to the phone panel via silicone retention straps featuring internal ribbing to prevent the straps from peeling off the EUD. An integrated friction hinge allows users to adjust tension to their preference, while the removable bungee lock ensures the NavBoard® FlipLite™ is securely stowed when not in use. The NavBoard® FlipLite™ mounts to the 4 x 2 MOLLE/PALS field via two mounting straps, while the straps enable users to rapidly doff the platform when necessary.

- · Case agnostic
- · Adjustable friction hinge
- Silicone EUD retention straps
- Attaches to 4 x 2 MOLLE/PALS field
- Rapid donning / doffing mounting
- Integrated belly band slots
- Berry Compliant