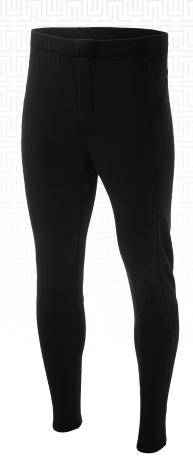

# FLAMESTRETCH® PULLOVER & PANT

## **MAKE EVERY LAYER COUNT**

Flamestretch® is our warmest layering option and is designed to be an insulating layer worn over Cool Knit® and/or HotJohns® garments. Flamestretch fabric is highly breathable while trapping heat to keep you warm and comfortable.

### **FEATURES:**

- Flame-resistant construction with proprietary 4-way stretch Massif® fabric
- Excellent moisture management
- Flat seam construction for comfortable layering
- · High warmth-to-weight ratio
- Highly breathable
- Available in Women's fit (MPNT00074) (MSRT00058)

COLORS: Black, Coyote Tan, Tan 498, Tan 499

Nomex.