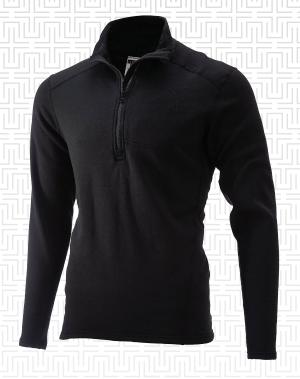

# FLAMESTRETCH® PULLOVER & PANT

## **MAKE EVERY LAYER COUNT**

Flamestretch® is our warmest layering option and is designed to be an insulating layer worn over Cool Knit® and/or HotJohns® garments. Flamestretch fabric is highly breathable while trapping heat to keep you warm and comfortable.

### **FEATURES:**

- Flame-resistant construction with proprietary 4-way stretch Massif® fabric
- Excellent moisture management
- Flat seam construction for comfortable layering
- · High warmth-to-weight ratio
- Highly breathable
- Available in Women's fit (MPNT00074) (MSRT00058)

COLORS: Black, Coyote Tan, Tan 498, Tan 499

Nomex.