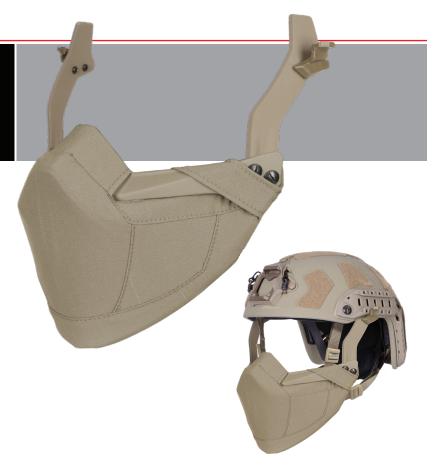

# **FAST**<sup>™</sup> Ballistic Mandible

# **Ballistic Protection**

The FAST Ballistic Mandible offers ballistic and blunt impact protection for all Ops-Core® FAST helmets equipped with Super High-Cut Skeleton ARC Rails and Super High-Cut Skeleton ARC Shims. Designed for ground, maritime, and mobility operations, the FAST Ballistic Mandible provides facial ballistic protection from frag and 9mm threats in a lightweight, low profile form factor. While the rigid carbon composite frame provides blunt impact protection, the mandible's flexible ballistic armor allows the user to obtain a solid cheek weld. The FAST Ballistic mandible is one-size-fits-all and quickly scalable, easily attaching to the helmet without occupying valuable rail space.

## **KEY FEATURES**

- Increased blunt impact and ballistic protection
- Lightweight design easily attaches to SHC ARC Shim
- Flexible Armor provides the ability to obtain a solid cheek weld
- Uninterrupted Field of View
- Compatible with any Ops-Core FAST Helmet equipped with the Super High-Cut Skeleton ARC Rails and Super High-Cut Skeleton ARC Shim
- SHC Skeleton Rails and SHC ARC Shims available as upgrade kit to any Ops-Core FAST Helmet