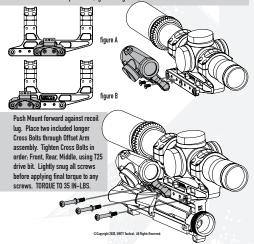

## A ENSURE FIREARM IS UNLOADED

A WARNING: Over-torquing fasteners can damage your mount and will not be covered by warranty.

Install completed FAST<sup>TM</sup> Offset Arm assembly onto FAST<sup>TM</sup> LPVO Scope Mount in desired location with 2x small 6-32 screws. TORQUE TO 15 IN-LBS. Offset Arm assembly can be mounted in front or rear positions (figure A / figure B).