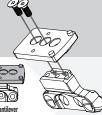

## A ENSURE FIREARM IS UNLOADED

A WARNING: Over-torquing fasteners can damage your mount and will not be covered by warranty.

Hand-fit FAST™ Offest Arm and Optic Plate to FAST™ LPVO Scope Mount with Scope installed to determine placement and forward/rearward bias. Install Optic Plate to Offset Arm with included hardware (finger tight, then another 1/8 – 1/4 turn). TORQUE TO 18 IN-LBS.

Centered

Forward Cantilever