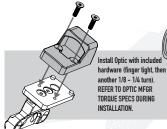

## A ENSURE FIREARM IS UNLOADED

A WARNING: Over-torquing fasteners can damage your mount and will not be covered by warranty.

Hand-fit FAST™ Offest Arm and Optic Plate to FAST™ LPVO Scope Mount with Scope installed to determine placement and forward/rearward bias. Install Optic Plate to Offset Arm with included hardware (finger tight, then another 1/8 – 1/4 turn). TORQUE TO 18 IN-LBS.