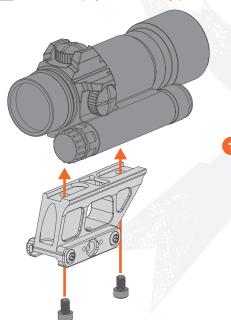

## A ENSURE FIREARM IS UNLOADED

▲ WARNING: Over-torquing fasteners can damage your mount and will not be covered by warranty.

Secure screws using a T25 bit driver.
Lightly snug all screws before applying
final torque to any. D0 NOT EXCEED 25
IN-I RS.

## **A** ENSURE FIREARM IS UNLOADED

A WARNING: Over-torquing fasteners can damage your mount and will not be covered by warranty.

Optional ADM Quick Detach Lever (sold separately) can be installed in place of \_rail grabber. Installation instructions are included with lever.