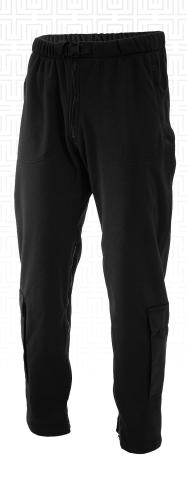

### THE PANT:

- Lower leg cargo pockets
- Zippered hand-warmer pockets
- Zippered back pockets
- · Knee-length inseam zips
- Built-in web belt with elastic waist

**COLORS: Black** 

100% MADE IN THE USA

BERRY AMENDMENT COMPLIANT JACKET #MJKT00005 PANT #MPNT00001