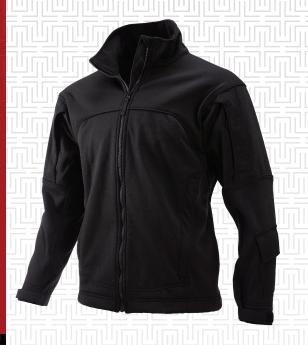

### THE JACKET:

- Front zipper draft flap
- High fleece-lined collar
- Zippered upper-sleeve cargo pockets
- Utility pen pocket on the left forearm
- Adjustable draw cord at the hem