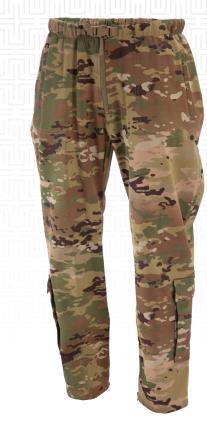

## ELEMENTS<sup>TM</sup> JACKET & PANT – IWOL

### **DETERMINED PERFORMANCE**

Extensively tested by troops in some of the world's harshest conditions, the U.S. Army Elements<sup>™</sup> Jacket & Pant offer full FR construction, four-way stretch, and wind and water protection. Functional features such as zippered shoulder pockets provide easy access to gear, flapped pen pockets accommodate aviators, and a pass-through flap allows for CVC extraction straps. Fits easily over uniforms and won't bunch under packs or body armor. Selected for inclusion as the Army's Intermediate Weather Outer Layer in the FREE program.

- Full flame-resistant construction with proprietary 4-way stretch Massif<sup>®</sup> fabrics
- Selected for inclusion as the Army's Intermediate Weather Outer Layer in the FREE system
- Highly water-resistant, windproof, breathable membrane
- Superior Durability
- Low-profile ergonomic fit

#### THE PANT:

- Zippered back wallet pocket
- Lower-leg cargo pockets
- Knee-length inseam zips
- Elastic waist with built-in web belt

COLORS: OCP

100% MADE IN THE USA

BERRY AMENDMENT COMPLIANT JACKET #MJKT00065 PANT #MPNT00083