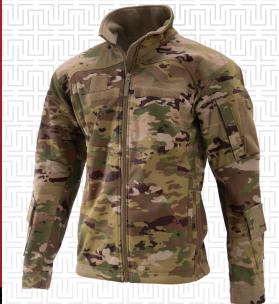

## ELEMENTS<sup>TM</sup> JACKET & PANT – IWOL

### **DETERMINED PERFORMANCE**

Extensively tested by troops in some of the world's harshest conditions, the U.S. Army Elements<sup>™</sup> Jacket & Pant offer full FR construction, four-way stretch, and wind and water protection. Functional features such as zippered shoulder pockets provide easy access to gear, flapped pen pockets accommodate aviators, and a pass-through flap allows for CVC extraction straps. Fits easily over uniforms and won't bunch under packs or body armor. Selected for inclusion as the Army's Intermediate Weather Outer Layer in the FREE program.

- Full flame-resistant construction with proprietary 4-way stretch Massif<sup>®</sup> fabrics
- Selected for inclusion as the Army's Intermediate Weather Outer Layer in the FREE system
- Highly water-resistant, windproof, breathable membrane
- Superior Durability
- Low-profile ergonomic fit

#### THE JACKET:

- High fleece-lined collar
- Zippered upper sleeve cargo pockets
- Zippered hand-warmer pockets
- Pass-through flap for CVC extraction strap
- Flapped dual pen-pocket
- Adjustable wrist cuffs