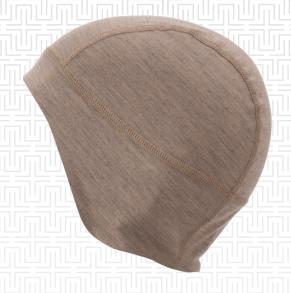

# COOL KNIT® SKULLCAP

## THERE'S SAFETY IN LAYERS

Our lightweight skullcap fits under flight helmets and compresses down to almost nothing. Made from the perfect base layer fabric, Massif® Cool Knit® aggressively wicks sweat away from your skin, keeping you dry and preventing saturation. Designed and developed by Massif engineers, Cool Knit fabric is so soft and comfortable you'll quickly forget its FR.

### **FEATURES:**

- Full flame-resistant construction with proprietary 4-way stretch Massif® fabric
- Highly compressible for easy packing
- Excellent moisture management
- Lightweight performance fit maximizes comfort
- Soft next-to-skin
- Fits comfortably under a flight helmet
- NAVAIR approved
- Available in Tan