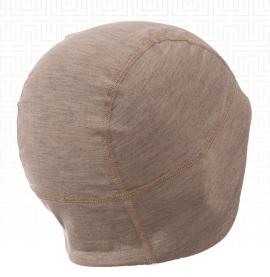

# COOL KNIT® SKULLCAP

## THERE'S SAFETY IN LAYERS

Our lightweight skullcap fits under flight helmets and compresses down to almost nothing. Made from the perfect base layer fabric, Massif® Cool Knit® aggressively wicks sweat away from your skin, keeping you dry and preventing saturation. Designed and developed by Massif engineers, Cool Knit fabric is so soft and comfortable you'll quickly forget its FR.

### **FEATURES:**

- Full flame-resistant construction with proprietary 4-way stretch Massif® fabric
- Highly compressible for easy packing
- Excellent moisture management
- Lightweight performance fit maximizes comfort
- Soft next-to-skin
- Fits comfortably under a flight helmet
- NAVAIR approved
- Available in Tan