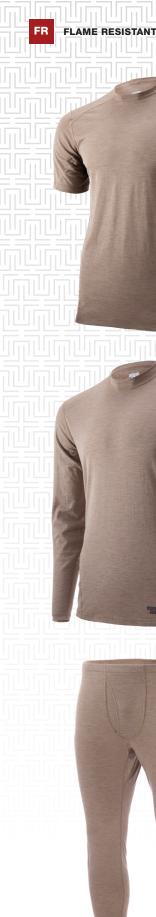

# COOL KNIT®

## **EVERY LAYER HAS A PURPOSE**

The perfect next-to-skin base layer fabric, Cool Knit® aggressively wicks sweat away from your skin, keeping you dry and preventing saturation. Cool Knit is made with DuPont™ Nomex® brand fiber and is our lightest flame-resistant performance base layer. Designed and developed by Massif® engineers, Cool Knit fabric is so soft and comfortable you'll quickly forget it's FR.

## **FEATURES:**

- Full flame-resistant construction with proprietary 4-way stretch Massif® fabric
- Includes DuPont™ Nomex® fibers
- Excellent moisture management
- Lightweight performance fit maximizes comfort
- · Highly compressible
- Soft next-to-skin
- Women's fit available (MSRT00055, MSRT00056, MPNT00072)

COLORS: Black, Coyote Tan, Tan 499

Nomex.

T-SHIRT #MSRT00010 CREW #MSRT00009 BOTTOM #MPNT00009