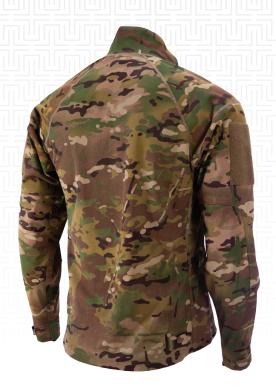

# CALDERA™ WIND SHIRT

## **MOVE WITH CONFIDENCE**

Building upon the Massif® Combat Shirt expertise, we developed the Caldera Wind Shirt to support your mission year-round. This shirt features Massif® Battleskin™ fabric in the torso for exceptional breathability and true FR protection, without sacrificing durability. The wind-resistant sleeve fabric, SABA®, is a revolutionary new two-layer laminate system that combines proprietary FR processes with unique knit structures. Massif SABA fabric is lightweight and breathable with an advanced Durable Water Repellent (DWR) treatment, making it perfect for under armor applications and advanced layering systems. The Caldera Wind Shirt can be worn with lightweight base layers, midweight base layers, or as a stand-alone garment.

### **FEATURES:**

- Full flame-resistant construction with proprietary 4-way stretch Massif® fabrics
- Quarter zip neck allows for easy donning and doffing and increased ventilation
- High collar with a chin guard for protection and comfort
- Flat-seam construction provides additional comfort when wearing armor
- Elbow pad pockets
- · Low-profile shoulder pockets to keep gear within reach
- Pen pocket on left forearm
- · Wrist cuffs adjust for a custom fit
- . Thumb loop inside cuffs for easy donning and doffing
- With IFF tab

**COLORS: OCP** 

Nomex.