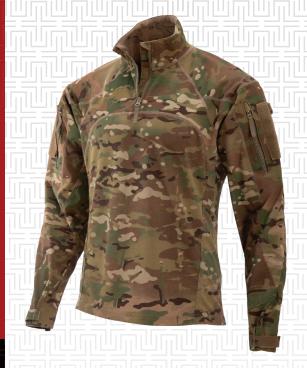

# CALDERA™ WIND SHIRT

## **MOVE WITH CONFIDENCE**

Building upon the Massif® Combat Shirt expertise, we developed the Caldera Wind Shirt to support your mission year-round. This shirt features Massif® Battleskin™ fabric in the torso for exceptional breathability and true FR protection, without sacrificing durability. The wind-resistant sleeve fabric, SABA®, is a revolutionary new two-layer laminate system that combines proprietary FR processes with unique knit structures. Massif SABA fabric is lightweight and breathable with an advanced Durable Water Repellent (DWR) treatment, making it perfect for under armor applications and advanced layering systems. The Caldera Wind Shirt can be worn with lightweight base layers, midweight base layers, or as a stand-alone garment.

### **FEATURES:**

- Full flame-resistant construction with proprietary 4-way stretch Massif® fabrics
- Quarter zip neck allows for easy donning and doffing and increased ventilation
- High collar with a chin guard for protection and comfort
- Flat-seam construction provides additional comfort when wearing armor
- Elbow pad pockets
- · Low-profile shoulder pockets to keep gear within reach
- Pen pocket on left forearm
- · Wrist cuffs adjust for a custom fit
- . Thumb loop inside cuffs for easy donning and doffing
- With IFF tab

**COLORS: OCP** 

Nomex.