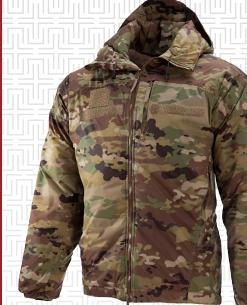

# CIRRUS HIGH LOFT JACKET & PANT

# **EVERY LAYER HAS A PURPOSE**

The Massif® Cirrus High Loft Jacket and Pant is an extreme cold weather layer, worn when you need protection from the most challenging environments.

### THE JACKET:

- Name, rank, and branch chest loop
- Helmet-compatible hood
- Neck, hood, and hem drawcords
- Self-healing zipper pockets
- Two internal mesh dump pockets