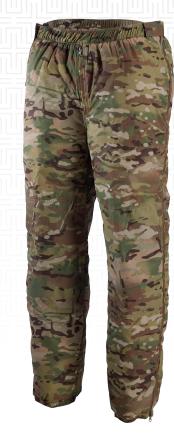

# CIRRUS HIGH LOFT JACKET & PANT

# **EVERY LAYER HAS A PURPOSE**

The Massif® Cirrus High Loft Jacket and Pant is an extreme cold weather layer, worn when you need protection from the most challenging environments.

### THE PANT:

- Elastic waist
- Internal suspender tabs
- Fly zip
- Full length 2-way side zips
- Reinforced knees
- Elastic cuffs with snap closures