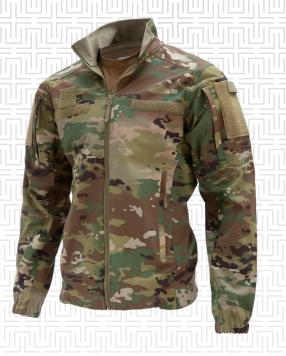

### THE JACKET:

- With IFF Tab
- High collar with chin guard
- Two zippered upper arm pockets
- Low-profile hand pockets
- Full length front zipper
- Elastic cuffs
- Hook & loop closure on pockets