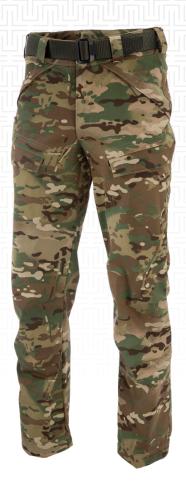

### THE PANT:

- · Rigger belt compatibility
- Flapped back pockets
- Zippered hand pockets
- Low-profile cargo pockets
- Gusseted crotch
- Internal hem drawcord

**COLORS: OCP** 

100% MADE IN THE USA

BERRY AMENDMENT