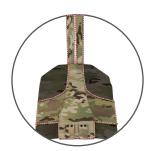

## ADVANCED TACTICAL HARNESS

The Advanced Tactical Harness (ATH) is a scalable, lightweight harness for holding mission-critical gear in a variety of environments. This ATH features a custom front panel with attachment points for any two Push-to-Talks and dedicated sets of rubber bands to attach tourniquets. Constructed of lightweight, hydrophobic materials with the **patented (US 10605574)** adjustable Auto-Fit Cummerbund™, the ATH provides unmatched comfort to the end user. Plus, the ATH's scalability into a full armor configuration allows the end user to only require one system for all mission sets.

Dual-sided wings allow the user to attach equipment to the inside and outside front panel of carrier

Shoulder pads feature integrated cable-routing and gear attachment points, plus polymer quick-release buckles