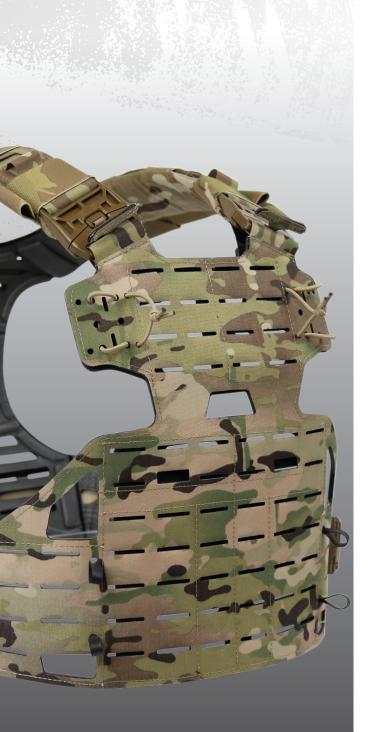

## ADVANCED TACTICAL HARNESS

The Advanced Tactical Harness (ATH) is a scalable, lightweight harness for holding mission-critical gear in a variety of environments. This ATH features a custom front panel with attachment points for any two Push-to-Talks and dedicated sets of rubber bands to attach tourniquets. Constructed of lightweight, hydrophobic materials with the **patented (US 10605574)** adjustable Auto-Fit Cummerbund™, the ATH provides unmatched comfort to the end user. Plus, the ATH's scalability into a full armor configuration allows the end user to only require one system for all mission sets.

Dual-sided wings allow the user to attach equipment to the inside and outside front panel of carrier

Shoulder pads feature integrated cable-routing and gear attachment points, plus polymer quick-release buckles