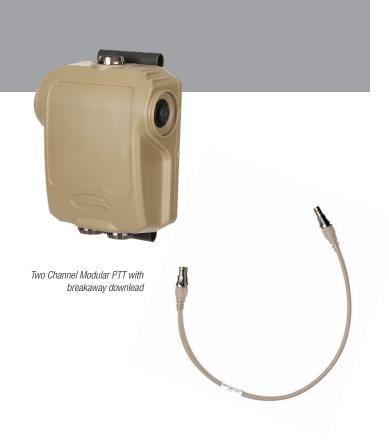

## Two Channel Modular PTT Kit

The Ops-Core® Two Channel Modular PTT enables the connection of the AMP® Communication Headset to one or two individual radio systems when used with the specific modular radio adapter cables. The kit includes PTT and breakaway downlead. The Fischer Connector Solutions connectorized breakaway downlead provides high quality environmentally sealed connection to the PTT.