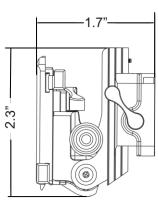

## **SPECIFICATIONS**

STOW POSITION

Dimensions (Stow): 2.3" L x 1.7" W x 2.4" H

Weight: 140 g

Material Construction: Light Weight Aluminum, stainless

steel and high strength nylon

1.1" Total Travel Vertical Height Adjustment: Fore/Aft Travel: 1.1" Total Travel