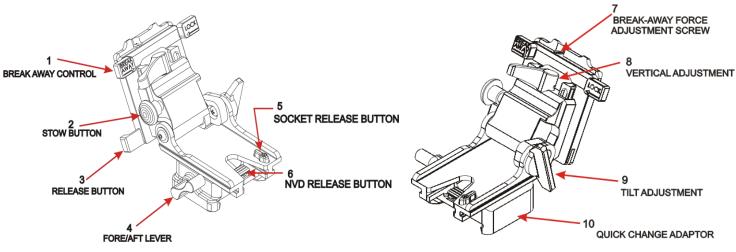

#### PRODUCT SPECIFICATIONS

- 1. Break Away Button; allows user to set the desired mode for mount (Breakaway or locked). Mode depends on user operational needs.
- 2. Two options of the Lo-Sto Helmet Mount are offered: A. Push button (as show) P/N: 1960010
  - B. Force to Overcome P/N: 1962010
- 3. Release Button: Allows one handed release from Helmet Bracket or Shroud.
- 4. Fore/Aft Lever; allows for fore/aft travel of the goggle. Releasing the lever allows the operator to set the fore/aft position of the NVG.
- 5. Socket release button for "quick change" from dovetail to socket or custom.
- 6. Release button: press to remove your NVG device from interface.
- 7. Adjust-rite screw: Set the desired Breakaway force to user's preference.
- 8. Vertical Adjustment Lever; allows NVG vertical height to be easily adjusted, and securely locked.
- 9. Tilt Adjustment: Use to adjust the tilt of your NVG.
- 10. Interchangeable Socket: Dovetail style PVS 15/18/21 (showed) or Horn Style PVS 7/14.