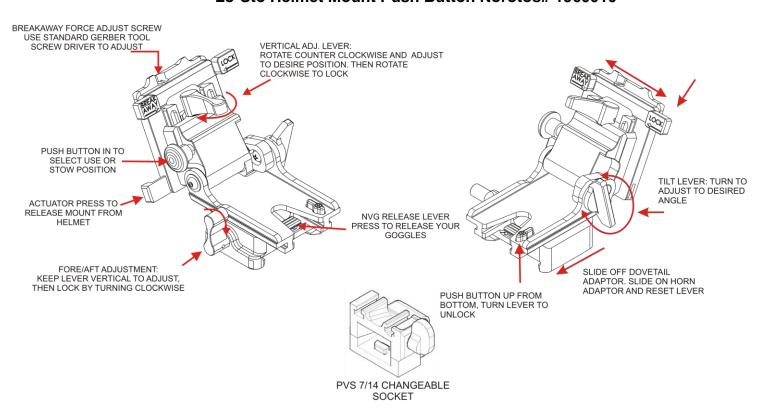

# Technical Data Sheet Lo-Sto Helmet Mount Push Button Norotos# 1960010

#### PRODUCT SPECIFICATIONS

- 1. Break Away Button; allows user to set the desired mode for mount (Breakaway or locked). Mode depends on user operational needs.
- 2. Two options of the Lo-Sto Helmet Mount are offered: A. Push button (as show) P/N: 1960010
  - B. Force to Overcome P/N: 1962010
- 3. Release Button: Allows one handed release from Helmet Bracket or Shroud.
- 4. Fore/Aft Lever; allows for fore/aft travel of the goggle. Releasing the lever allows the operator to set the fore/aft position of the NVG.
- 5. Socket release button for "quick change" from dovetail to socket or custom.
- 6. Release button: press to remove your NVG device from interface.
- 7. Adjust-rite screw: Set the desired Breakaway force to user's preference.
- 8. Vertical Adjustment Lever; allows NVG vertical height to be easily adjusted, and securely locked.
- 9. Tilt Adjustment: Use to adjust the tilt of your NVG.
- 10. Interchangeable Socket: Dovetail style PVS 15/18/21 (showed) or Horn Style PVS 7/14.