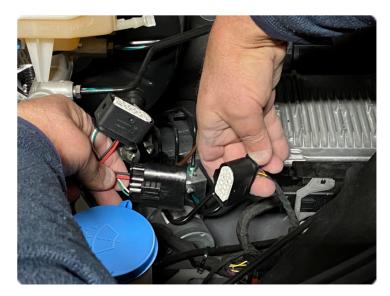

- Step 1. Twist the center emblem counter clockwise until it stops.
- Step 2. Remove the emblem and center cup.
- Step 3. Disconnect headlight power plug by gently pulling red locking tab.
- **Step 4. Plug in supplied harness.**
- Step 5. Plug in LED grill emblem.
- Step 6. Install emblem to led base.
- Step 7. Twist assembly in place.
- Step 8. Test. Start your Sprinter. Wait for alternator to reach 13.5V, emblem turns on.