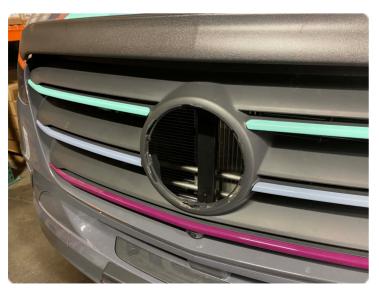

- Step 1. Twist the center emblem counter clockwise until it stops.
- Step 2. Remove the emblem and center cup.
- Step 3. Disconnect headlight power plug by gently pulling red locking tab.
- **Step 4. Plug in supplied harness.**
- Step 5. Plug in LED grill emblem.
- Step 6. Install emblem to led base.
- Step 7. Twist assembly in place.
- Step 8. Test. Start your Sprinter. Wait for alternator to reach 13.5V, emblem turns on.

Emblem turns off when voltage drops below 13V when you turn engine off.