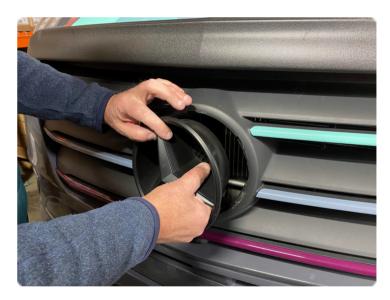

- Step 1. Twist the center emblem counter clockwise until it stops.
- Step 2. Remove the emblem and center cup.
- Step 3. Disconnect headlight power plug by gently pulling red locking tab.
- **Step 4. Plug in supplied harness.**
- Step 5. Plug in LED grill emblem.
- Step 6. Install emblem to led base.
- Step 7. Twist assembly in place.
- Step 8. Test. Start your Sprinter. Wait for alternator to reach 13.5V, emblem turns on.