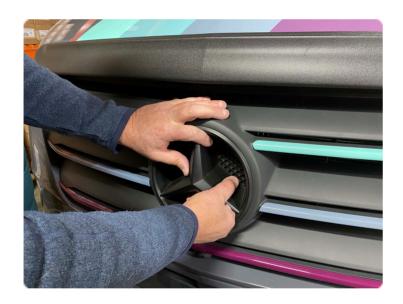

- Step 1. Twist the center emblem counter clockwise until it stops.
- Step 2. Remove the emblem and center cup.
- Step 3. Disconnect headlight power plug by gently pulling red locking tab.
- **Step 4. Plug in supplied harness.**
- Step 5. Plug in LED grill emblem.
- Step 6. Install emblem to led base.
- Step 7. Twist assembly in place.
- Step 8. Test. Start your Sprinter. Wait for alternator to reach 13.5V, emblem turns on.