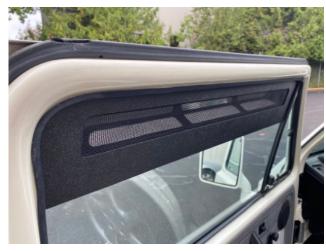

## **TERRAWAGEN Vanagon / Transporter Bug Barrier**

Thanks for buying our products!

Installation instructions for your New Bug Barrier.

- 1. Roll the window completely down
- 2. Place the Bug Barrier in the opening as shown
- 3. Rotate Bug Barrier into weather strip gap
- 4. Push Bug Barrier up until it stops
- 5. Roll window up until glass enters the slot.
- 6. 1st roll up may need help. If the glass does not enter the slot, fold this instruction sheet lengthwise and put it in the slot to assist the glass as it enters.
- 7. The longer the glass stays inside the slot the easier it will be the next time.