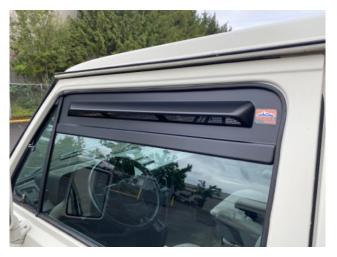

## **TERRAWAGEN Vanagon / Transporter Bug Barrier**

Thanks for buying our products!

Installation instructions for your New Bug Barrier.

- 1. Roll the window completely down
- 2. Place the Bug Barrier in the opening as shown
- 3. Rotate Bug Barrier into weather strip gap
- 4. Push Bug Barrier up until it stops
- 5. Roll window up until glass enters the slot.
- 6. 1st roll up may need help. If the glass does not enter the slot, fold this instruction sheet lengthwise and put it in the slot to assist the glass as it enters.
- 7. The longer the glass stays inside the slot the easier it will be the next time.