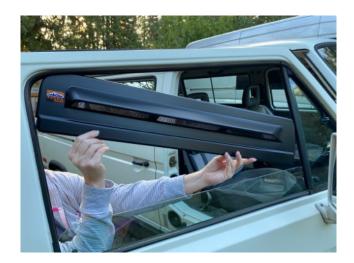

## **TERRAWAGEN Vanagon / Transporter Bug Barrier**

Thanks for buying our products!

Installation instructions for your New Bug Barrier.

- 1. Roll the window completely down
- 2. Place the Bug Barrier in the opening as shown
- 3. Rotate Bug Barrier into weather strip gap
- 4. Push Bug Barrier up until it stops
- 5. Roll window up until glass enters the slot.
- 6. 1st roll up may need help. If the glass does not enter the slot, fold this instruction sheet lengthwise and put it in the slot to assist the glass as it enters.
- 7. The longer the glass stays inside the slot the easier it will be the next time.