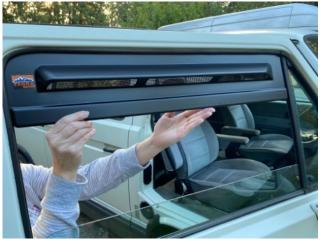

## **TERRAWAGEN Vanagon / Transporter Bug Barrier**

Thanks for buying our products!

Installation instructions for your New Bug Barrier.

- 1. Roll the window completely down
- 2. Place the Bug Barrier in the opening as shown
- 3. Rotate Bug Barrier into weather strip gap
- 4. Push Bug Barrier up until it stops
- 5. Roll window up until glass enters the slot.
- 6. 1st roll up may need help. If the glass does not enter the slot, fold this instruction sheet lengthwise and put it in the slot to assist the glass as it enters.
- 7. The longer the glass stays inside the slot the easier it will be the next time.