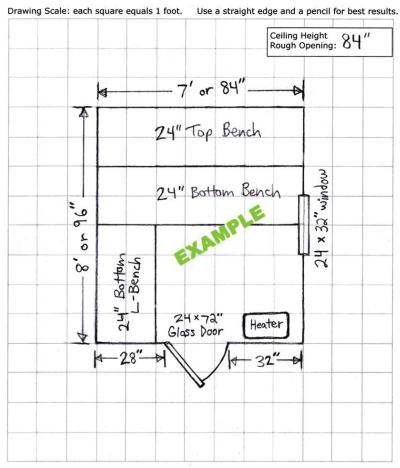

## Custom Sauna Floor Plan sketch guidelines:

Study this example drawing of a custom sauna design. On next page, draw in your Custom Sauna design of any size. Please do your best to follow this format. The suggested scale is each grid square equals 1 foot.

#### **Please Include:**

- Overall Rough Opening dimensions: width, depth and ceiling height.
- Measurements on both sides of Door Rough Opening
- Show door swing direction (door can't swing into sauna, for safety)
- You may draw desired bench & heater locations which a Sauna Design Consultant will review for you
- See website or call for actual Door Rough Opening Size if custom
- Draw desired bench depths & tiers
- Hints: Standard bench depths are: 12", 18" and 24". 24" benches allow enough depth to lay down if wall is longer than 6 feet. Ceiling height is typically 84" (7')