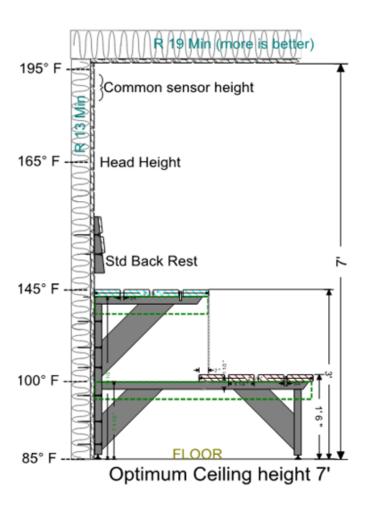

## Heat Stratification Diagram

Proper ceiling height will allow your sauna to have a more consistent heat. It will also allow your heater to work more efficiently, helping to prevent element burnout and save on electricity.

#### **Please Include:**

- Overall Rough Opening dimensions: width, depth and ceiling height.
- Measurements on both sides of Door Rough Opening
- Show door swing direction (door can't swing into sauna, for safety)
- You may draw desired bench & heater locations which a Sauna Design Consultant will review for you
- See website or call for actual Door Rough Opening Size if custom
- Draw desired bench depths & tiers
- Hints: Standard bench depths are: 12", 18" and 24". 24" benches allow enough depth to lay down if wall is longer than 6 feet. Ceiling height is typically 84" (7')