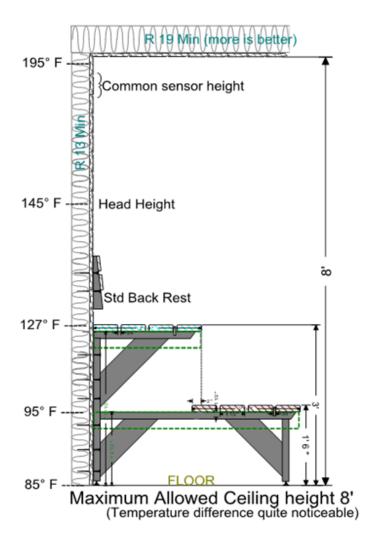

## Heat Stratification Diagram

Proper ceiling height will allow your sauna to have a more consistent heat. It will also allow your heater to work more efficiently, helping to prevent element burnout and save on electricity.

#### **Please Include:**

- Overall Rough Opening dimensions: width, depth and ceiling height.
- Measurements on both sides of Door Rough Opening
- Show door swing direction (door can't swing into sauna, for safety)
- You may draw desired bench & heater locations which a Sauna Design Consultant will review for you
- See website or call for actual Door Rough Opening Size if custom
- Draw desired bench depths & tiers
- Hints: Standard bench depths are: 12", 18" and 24". 24" benches allow enough depth to lay down if wall is longer than 6 feet. Ceiling height is typically 84" (7')