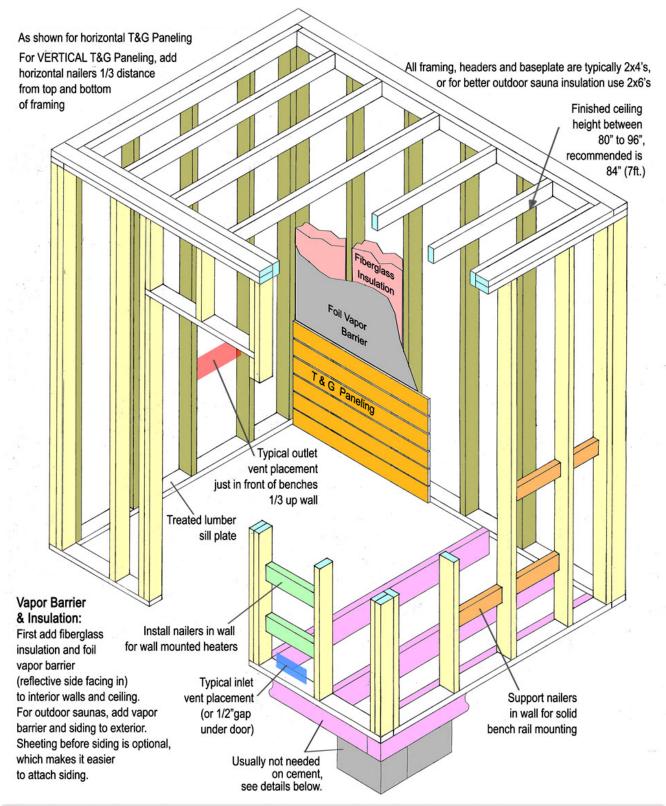

### Sauna Room Framing Example

Outdoor Sauna foundation info: A concrete slab is an option for permanent Outdoor Sauna install. Insulate slab or underneath wood floor. ALTERNATIVE TO CONCRETE SLAB: Set 8" x 8" x 16" concrete blocks for corners. Build a 4x6" treated lumber base frame tied together with steel corner brackets, add 2x6" joist hangers, install treated 2x6 floor joists.and use 3/4" treated plywood for floor base board. Optional to add sauna floor drain kit with rubber sheeting over wood floor. For roof design ideas, see photos of Outdoor Saunas. www.SuperiorSaunas.com