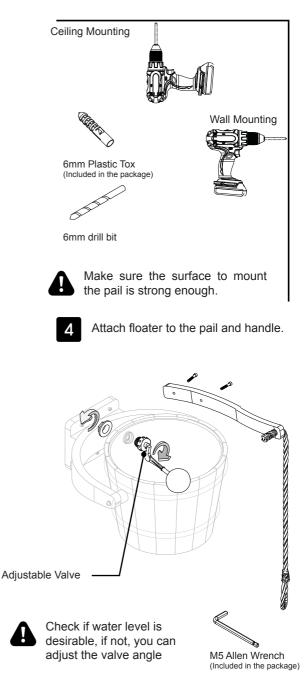

## Pail Shower Installation

Choose desired installation either on the wall or ceiling.

2

Pre-drill the wall/ceiling and insert plastic tox.

3

Screw and mount your pail.

Wall Mounting

#### Ceiling Mounting

#### Floater Adjustment

Turn on the water inlet. Man Pull the lever and enjoy your bucket shower.

6

Water will automatically be refilled after every shower.

If you noticed a broken part of the Pail Shower, stop using it immediately.