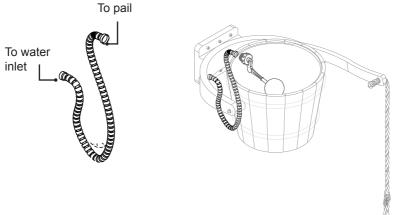

### **Pail Shower Parts List**

- 1. Handle with rope
- 2. M6 Handle Mounting Bolts x 2 pcs
- 3. Floater
- 4. Pail Assembly
- 5. 4mm Pail Holder Mounting Screws x 6 pcs
- 6. 1/2 inch Connection Hose

### **Requirements for Installation**

(Included in the package)

Water Inlet with 1/2" inch thread

6mm drill bit

Ø4 mm screws (Included in the package)

6mm Plastic Tox (Included in the package)

Phillips Screw Driver

## Pail Shower Installation

Choose desired installation either on the wall or ceiling.

2

Pre-drill the wall/ceiling and insert plastic tox.

3

Screw and mount your pail.

Wall Mounting