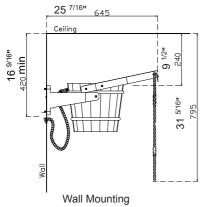

## Pail Shower Installation

Choose desired installation either on the wall or ceiling.

2

Pre-drill the wall/ceiling and insert plastic tox.

3

Screw and mount your pail.

Wall Mounting