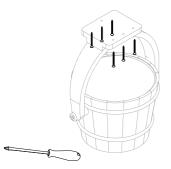

## Pail Shower Installation

Choose desired installation either on the wall or ceiling.

2

Pre-drill the wall/ceiling and insert plastic tox.

3

Screw and mount your pail.

Wall Mounting

### **Requirements for Installation**

(Included in the package)

Water Inlet with 1/2" inch thread

6mm drill bit

Ø4 mm screws (Included in the package)

6mm Plastic Tox (Included in the package)

Phillips Screw Driver