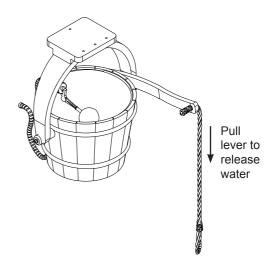

#### Floater Adjustment

Turn on the water inlet. Man Pull the lever and enjoy your bucket shower.

6

Water will automatically be refilled after every shower.

If you noticed a broken part of the Pail Shower, stop using it immediately.