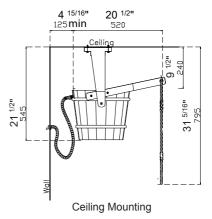

# Pail Shower Installation Manual

### **Pail Shower Parts List**



- 1. Handle with rope
- 2. M6 Handle Mounting Bolts x 2 pcs
- 3. Floater
- 4. Pail Assembly
- 5. 4mm Pail Holder Mounting Screws x 6 pcs
- 6. 1/2 inch Connection Hose

### **Requirements for Installation**



(Included in the package)



Water Inlet with 1/2" inch thread



6mm drill bit



Ø4 mm screws (Included in the package)



6mm Plastic Tox (Included in the package)







Phillips Screw Driver

Note: Imperial measurements are approximations



Note: Above images are for illustrative reference only and may differ from actual item.

## Pail Shower Installation



Choose desired installation either on the wall or ceiling.



2

Pre-drill the wall/ceiling and insert plastic tox.



3

Screw and mount your pail.

Wall Mounting



#### Ceiling Mounting



#### Floater Adjustment





Turn on the water inlet. Man Pull the lever and enjoy your bucket shower.



6

Water will automatically be refilled after every shower.



If you noticed a broken part of the Pail Shower, stop using it immediately.

5

# CE IPX4 🕱

Pidätämme oikeuden muutoksiin. Subject to change without notice.



www.sawo.com | info@sawo.com