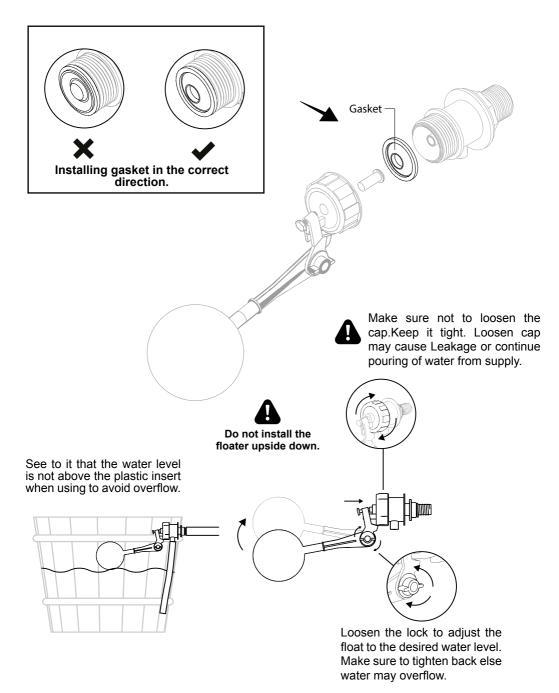

#### Floater Adjustment

Turn on the water inlet. Man Pull the lever and enjoy your bucket shower.

6

Water will automatically be refilled after every shower.

If you noticed a broken part of the Pail Shower, stop using it immediately.