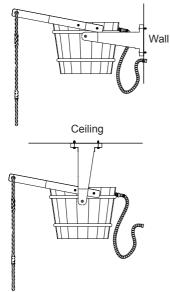

## Pail Shower Installation

Choose desired installation either on the wall or ceiling.

2

Pre-drill the wall/ceiling and insert plastic tox.

3

Screw and mount your pail.

Wall Mounting

#### Ceiling Mounting