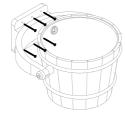

## Pail Shower Installation

Choose desired installation either on the wall or ceiling.

2

Pre-drill the wall/ceiling and insert plastic tox.

3

Screw and mount your pail.

Wall Mounting

#### Ceiling Mounting