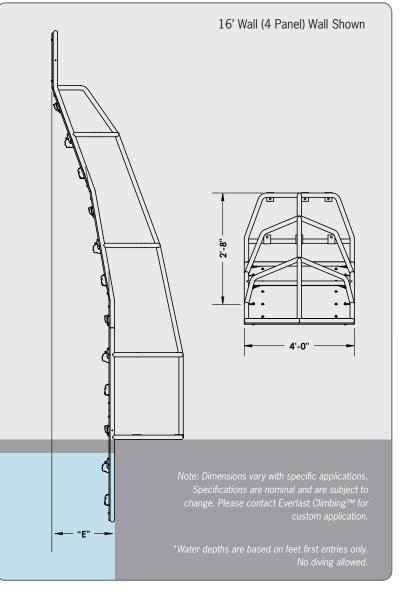

## Water Depths, Safety & Size Considerations

|          | Climbing<br>Panels | Width | Recom-<br>mended<br>Water<br>Depth | Climbable<br>Surface<br>"A" | Above<br>Deck<br>Climbable<br>Surface<br>"B" | Top<br>"No<br>Climbing"<br>Panel | Total<br>Height<br>above<br>Pool<br>Deck<br>"C" | Total<br>Length of<br>Structure<br>"D" | Distance<br>of<br>Plumb<br>Line from<br>Pool Wall<br>"E" |
|----------|--------------------|-------|------------------------------------|-----------------------------|----------------------------------------------|----------------------------------|-------------------------------------------------|----------------------------------------|----------------------------------------------------------|
| 8' Wall  | 2                  | 4'    | 5'                                 | 7' 10"                      | 4' 10"                                       | 2'                               | 7'                                              | 10'                                    | 1'                                                       |
| 12' Wall | 3                  | 4'    | 6'                                 | 11' 10"                     | 9' 10"                                       | 2'                               | 11'                                             | 14'                                    | 1'                                                       |
| 16' Wall | 4                  | 4'    | 9'                                 | 15' 8"                      | 12' 8"                                       | 2'                               | 14' 10"                                         | 17' 10"                                | 2' 1"                                                    |

## Water Depths, Safety & Size Considerations