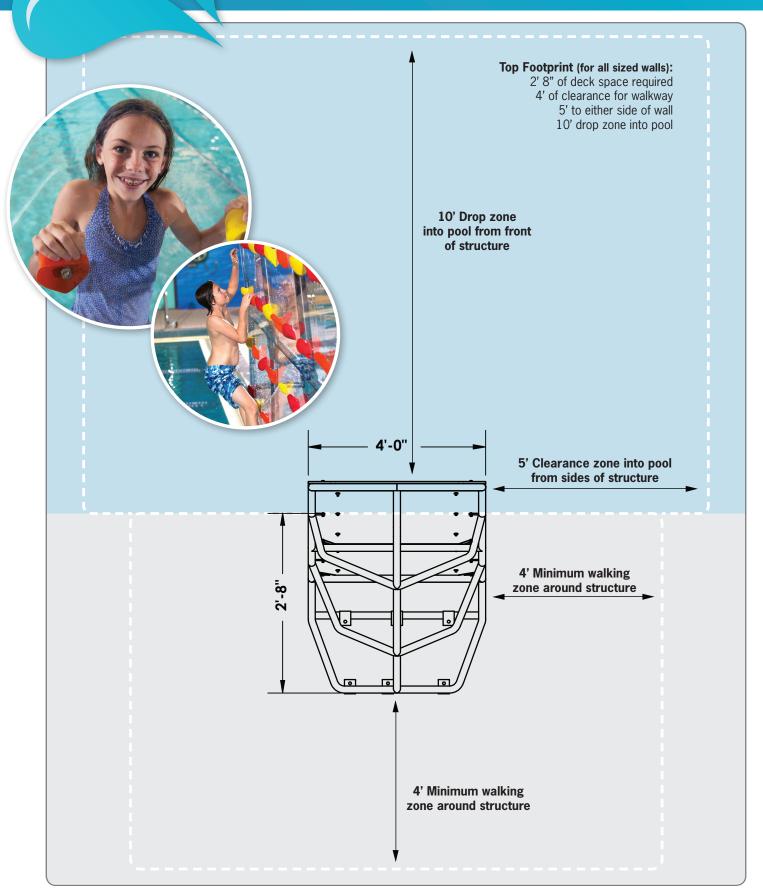

## Water Depths, Safety & Size Considerations

|          | Climbing<br>Panels | Width | Recom-<br>mended<br>Water<br>Depth | Climbable<br>Surface<br>"A" | Above<br>Deck<br>Climbable<br>Surface<br>"B" | Top<br>"No<br>Climbing"<br>Panel | Total<br>Height<br>above<br>Pool<br>Deck<br>"C" | Total<br>Length of<br>Structure<br>"D" | Distance<br>of<br>Plumb<br>Line from<br>Pool Wall<br>"E" |
|----------|--------------------|-------|------------------------------------|-----------------------------|----------------------------------------------|----------------------------------|-------------------------------------------------|----------------------------------------|----------------------------------------------------------|
| 8' Wall  | 2                  | 4'    | 5'                                 | 7' 10"                      | 4' 10"                                       | 2'                               | 7'                                              | 10'                                    | 1'                                                       |
| 12' Wall | 3                  | 4'    | 6'                                 | 11' 10"                     | 9' 10"                                       | 2'                               | 11'                                             | 14'                                    | 1'                                                       |
| 16' Wall | 4                  | 4'    | 9'                                 | 15' 8"                      | 12' 8"                                       | 2'                               | 14' 10"                                         | 17' 10"                                | 2' 1"                                                    |

## Water Depths, Safety & Size Considerations