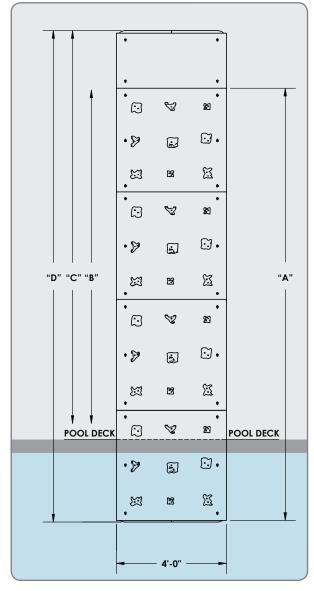

## Water Depths, Safety & Size Considerations

|          | Climbing<br>Panels | Width | Recom-<br>mended<br>Water<br>Depth | Climbable<br>Surface<br>"A" | Above<br>Deck<br>Climbable<br>Surface<br>"B" | Top<br>"No<br>Climbing"<br>Panel | Total<br>Height<br>above<br>Pool<br>Deck<br>"C" | Total<br>Length of<br>Structure<br>"D" | Distance<br>of<br>Plumb<br>Line from<br>Pool Wall<br>"E" |
|----------|--------------------|-------|------------------------------------|-----------------------------|----------------------------------------------|----------------------------------|-------------------------------------------------|----------------------------------------|----------------------------------------------------------|
| 8' Wall  | 2                  | 4'    | 5'                                 | 7' 10"                      | 4' 10"                                       | 2'                               | 7'                                              | 10'                                    | 1'                                                       |
| 12' Wall | 3                  | 4'    | 6'                                 | 11' 10"                     | 9' 10"                                       | 2'                               | 11'                                             | 14'                                    | 1'                                                       |
| 16' Wall | 4                  | 4'    | 9'                                 | 15' 8"                      | 12' 8"                                       | 2'                               | 14' 10"                                         | 17' 10"                                | 2' 1"                                                    |

## Water Depths, Safety & Size Considerations